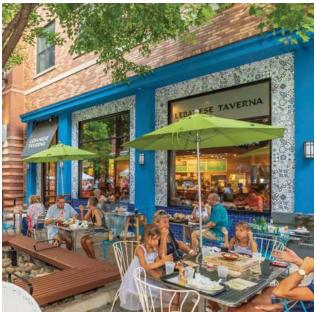

#### **TENANT ROSTER**

| SPACE | TENANT                         | SF     | SPACE | TENANT                     | SF     |
|-------|--------------------------------|--------|-------|----------------------------|--------|
| 108   | Truist                         | 3,236  | 345   | Friendship BBQ             | 2,309  |
| 110   | Trader Joe's                   | 25,029 | 350   | Available                  | 1,503  |
| 111   | Available                      | 6,599  | 355   | Available                  | 1,102  |
| 112   | Dawn Crafton Dance Connection  | 5,668  | 360   | Leased                     | 1,540  |
| 113   | Available                      | 1,649  | 365   | Starbucks                  | 1,914  |
| 130   | Five Guys                      | 2,360  | 370   | Paris Baguette Boulangerie | 2,780  |
| 132   | Available                      | 1,799  | 375   | El Mercat Bar de Tapas     | 2,037  |
| 134   | Rockville Town Square Cleaners | 1,059  | 380   | BonChon Chicken            | 2,013  |
| 136   | Available                      | 2,888  | 385   | Available                  | 1,811  |
| 140   | Available                      | 1,514  | 390   | Available                  | 2,106  |
| 245   | La Vie Nail Spa                | 1,084  | 410   | Available                  | 12,823 |
| 255   | Finnegan's Wake Irish Pub      | 2,411  | 430   | Kung Fu Kitchen            | 3,120  |
| 260   | Town Square Jewelers           | 1,087  | 450   | Wireless Zone              | 2,824  |
| 265   | First Watch                    | 3,400  | 510   | Gold's Gym                 | 20,095 |
| 270   | Kumbia Restaurant              | 3,918  | 525   | Wells Fargo (ATM)          | 80     |
| 290   | Available                      | 3,363  | 530   | Available                  | 6,654  |
| 301   | La Canela                      | 1,887  | 533   | Dirty Dough                | 989    |
| 303   | Hair Design Zone               | 1,586  | 535   | Available                  | 3,024  |
| 305   | Plaza Oaxaca                   | 4,500  | 540   | Available                  | 1,293  |
| 308   | Thai Chef                      | 3,535  | 545   | Available                  | 2,203  |
| 310   | Lebanese Taverna               | 2,792  | 550   | Kusshi Sushi               | 2,822  |
| 315   | Kyoto Matcha                   | 1,965  | 560   | Cottage Monet              | 1,441  |
| 320   | Gyuzo                          | 3,904  | 570   | Available                  | 9,110  |
| 330   | Buffalo Wild Wings Grill & Bar | 5,924  | 580   | Citizens Bank              | 5,351  |
| 340   | Available                      | 2,564  |       |                            |        |