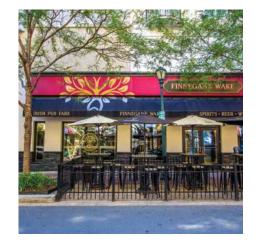

Whether skating on Montgomery County's largest outdoor ice rink at Rockville Town Square's epicenter, dining at an eclectic homegrown restaurant such as El Mercat or a national fan favorite like Buffalo Wild Wings, shopping at the various unique retail stores, or relaxing and mingling in the public gathering spaces, Rockville Town Square embodies a reinvigorated bedrock marketplace for a booming bedroom community.

#### **TENANT ROSTER**

| SPACE | TENANT                         | SF     | SPACE | TENANT                     | SF     |
|-------|--------------------------------|--------|-------|----------------------------|--------|
| 108   | Truist                         | 3,236  | 345   | Friendship BBQ             | 2,309  |
| 110   | Trader Joe's                   | 25,029 | 350   | Available                  | 1,503  |
| 111   | Available                      | 6,599  | 355   | Available                  | 1,102  |
| 112   | Dawn Crafton Dance Connection  | 5,668  | 360   | Leased                     | 1,540  |
| 113   | Available                      | 1,649  | 365   | Starbucks                  | 1,914  |
| 130   | Five Guys                      | 2,360  | 370   | Paris Baguette Boulangerie | 2,780  |
| 132   | Available                      | 1,799  | 375   | El Mercat Bar de Tapas     | 2,037  |
| 134   | Rockville Town Square Cleaners | 1,059  | 380   | BonChon Chicken            | 2,013  |
| 136   | Available                      | 2,888  | 385   | Available                  | 1,811  |
| 140   | Available                      | 1,514  | 390   | Available                  | 2,106  |
| 245   | La Vie Nail Spa                | 1,084  | 410   | Available                  | 12,823 |
| 255   | Finnegan's Wake Irish Pub      | 2,411  | 430   | Kung Fu Kitchen            | 3,120  |
| 260   | Town Square Jewelers           | 1,087  | 450   | Wireless Zone              | 2,824  |
| 265   | First Watch                    | 3,400  | 510   | Gold's Gym                 | 20,095 |
| 270   | Kumbia Restaurant              | 3,918  | 525   | Wells Fargo (ATM)          | 80     |
| 290   | Available                      | 3,363  | 530   | Available                  | 6,654  |
| 301   | La Canela                      | 1,887  | 533   | Dirty Dough                | 989    |
| 303   | Hair Design Zone               | 1,586  | 535   | Available                  | 3,024  |
| 305   | Plaza Oaxaca                   | 4,500  | 540   | Available                  | 1,293  |
| 308   | Thai Chef                      | 3,535  | 545   | Available                  | 2,203  |
| 310   | Lebanese Taverna               | 2,792  | 550   | Kusshi Sushi               | 2,822  |
| 315   | Kyoto Matcha                   | 1,965  | 560   | Cottage Monet              | 1,441  |
| 320   | Gyuzo                          | 3,904  | 570   | Available                  | 9,110  |
| 330   | Buffalo Wild Wings Grill & Bar | 5,924  | 580   | Citizens Bank              | 5,351  |
| 340   | Available                      | 2,564  |       |                            |        |