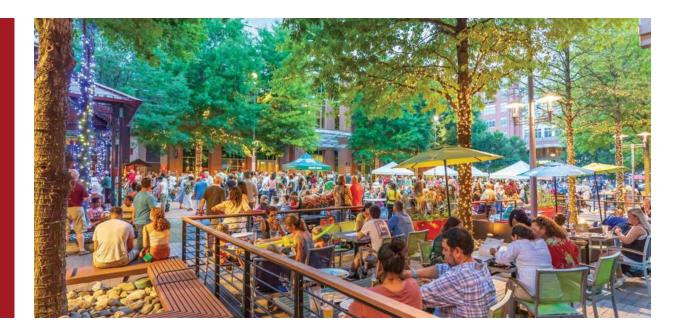

### THE ROCKVILLE RESURGENCE

In the heart of a tight-knit and thriving community just beyond Washington, D.C. rests Rockville Town Square, a shopping, entertainment and leisure destination beautifully designed for residents, families and professionals to enjoy any day of the week. Storefront retail lining the interwoven streets creates a downtown, yet cozy atmosphere for visitors to stroll and socialize.

Whether skating on Montgomery County's largest outdoor ice rink at Rockville Town Square's epicenter, dining at an eclectic homegrown restaurant such as El Mercat or a national fan favorite like Buffalo Wild Wings, shopping at the various unique retail stores, or relaxing and mingling in the public gathering spaces, Rockville Town Square embodies a reinvigorated bedrock marketplace for a booming bedroom community.