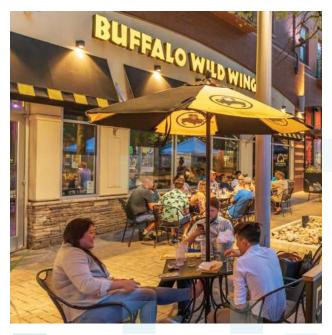

Whether skating on Montgomery County's largest outdoor ice rink at Rockville Town Square's epicenter, dining at an eclectic homegrown restaurant such as El Mercat or a national fan favorite like Buffalo Wild Wings, shopping at the various unique retail stores, or relaxing and mingling in the public gathering spaces, Rockville Town Square embodies a reinvigorated bedrock marketplace for a booming bedroom community.

#### **TENANT ROSTER**

| SPACE | TENANT                         | SF     | SPACE | TENANT                     | SF     |
|-------|--------------------------------|--------|-------|----------------------------|--------|
| 108   | Truist                         | 3,236  | 345   | Friendship BBQ             | 2,309  |
| 110   | Trader Joe's                   | 25,029 | 350   | Available                  | 1,503  |
| 111   | Available                      | 6,599  | 355   | Available                  | 1,102  |
| 112   | Dawn Crafton Dance Connection  | 5,668  | 360   | Leased                     | 1,540  |
| 113   | Available                      | 1,649  | 365   | Starbucks                  | 1,914  |
| 130   | Five Guys                      | 2,360  | 370   | Paris Baguette Boulangerie | 2,780  |
| 132   | Available                      | 1,799  | 375   | El Mercat Bar de Tapas     | 2,037  |
| 134   | Rockville Town Square Cleaners | 1,059  | 380   | BonChon Chicken            | 2,013  |
| 136   | Available                      | 2,888  | 385   | Available                  | 1,811  |
| 140   | Available                      | 1,514  | 390   | Available                  | 2,106  |
| 245   | La Vie Nail Spa                | 1,084  | 410   | Available                  | 12,823 |
| 255   | Finnegan's Wake Irish Pub      | 2,411  | 430   | Kung Fu Kitchen            | 3,120  |
| 260   | Town Square Jewelers           | 1,087  | 450   | Wireless Zone              | 2,824  |
| 265   | First Watch                    | 3,400  | 510   | Gold's Gym                 | 20,095 |
| 270   | Kumbia Restaurant              | 3,918  | 525   | Wells Fargo (ATM)          | 80     |
| 290   | Available                      | 3,363  | 530   | Available                  | 6,654  |
| 301   | La Canela                      | 1,887  | 533   | Dirty Dough                | 989    |
| 303   | Hair Design Zone               | 1,586  | 535   | Available                  | 3,024  |
| 305   | Plaza Oaxaca                   | 4,500  | 540   | Available                  | 1,293  |
| 308   | Thai Chef                      | 3,535  | 545   | Available                  | 2,203  |
| 310   | Lebanese Taverna               | 2,792  | 550   | Kusshi Sushi               | 2,822  |
| 315   | Kyoto Matcha                   | 1,965  | 560   | Cottage Monet              | 1,441  |
| 320   | Gyuzo                          | 3,904  | 570   | Available                  | 9,110  |
| 330   | Buffalo Wild Wings Grill & Bar | 5,924  | 580   | Citizens Bank              | 5,351  |
| 340   | Available                      | 2,564  |       |                            |        |