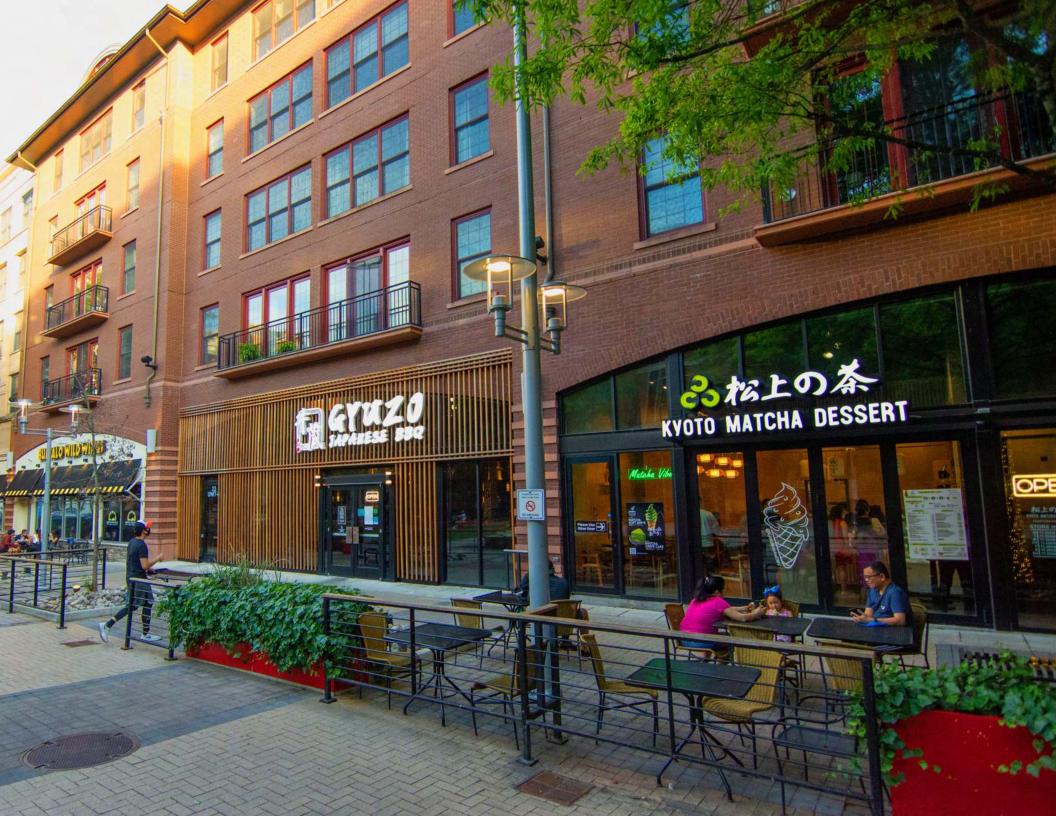

#### **TENANT ROSTER**

| SPACE | TENANT                         | SF     | SPACE | TENANT                     | SF     |
|-------|--------------------------------|--------|-------|----------------------------|--------|
| 108   | Truist                         | 3,236  | 345   | Friendship BBQ             | 2,309  |
| 110   | Trader Joe's                   | 25,029 | 350   | Available                  | 1,503  |
| 111   | Available                      | 6,599  | 355   | Available                  | 1,102  |
| 112   | Dawn Crafton Dance Connection  | 5,668  | 360   | Leased                     | 1,540  |
| 113   | Available                      | 1,649  | 365   | Starbucks                  | 1,914  |
| 130   | Five Guys                      | 2,360  | 370   | Paris Baguette Boulangerie | 2,780  |
| 132   | Available                      | 1,799  | 375   | El Mercat Bar de Tapas     | 2,037  |
| 134   | Rockville Town Square Cleaners | 1,059  | 380   | BonChon Chicken            | 2,013  |
| 136   | Available                      | 2,888  | 385   | Available                  | 1,811  |
| 140   | Available                      | 1,514  | 390   | Available                  | 2,106  |
| 245   | La Vie Nail Spa                | 1,084  | 410   | Available                  | 12,823 |
| 255   | Finnegan's Wake Irish Pub      | 2,411  | 430   | Kung Fu Kitchen            | 3,120  |
| 260   | Town Square Jewelers           | 1,087  | 450   | Wireless Zone              | 2,824  |
| 265   | First Watch                    | 3,400  | 510   | Gold's Gym                 | 20,095 |
| 270   | Kumbia Restaurant              | 3,918  | 525   | Wells Fargo (ATM)          | 80     |
| 290   | Available                      | 3,363  | 530   | Available                  | 6,654  |
| 301   | La Canela                      | 1,887  | 533   | Dirty Dough                | 989    |
| 303   | Hair Design Zone               | 1,586  | 535   | Available                  | 3,024  |
| 305   | Plaza Oaxaca                   | 4,500  | 540   | Available                  | 1,293  |
| 308   | Thai Chef                      | 3,535  | 545   | Available                  | 2,203  |
| 310   | Lebanese Taverna               | 2,792  | 550   | Kusshi Sushi               | 2,822  |
| 315   | Kyoto Matcha                   | 1,965  | 560   | Cottage Monet              | 1,441  |
| 320   | Gyuzo                          | 3,904  | 570   | Available                  | 9,110  |
| 330   | Buffalo Wild Wings Grill & Bar | 5,924  | 580   | Citizens Bank              | 5,351  |
| 340   | Available                      | 2,564  |       |                            |        |