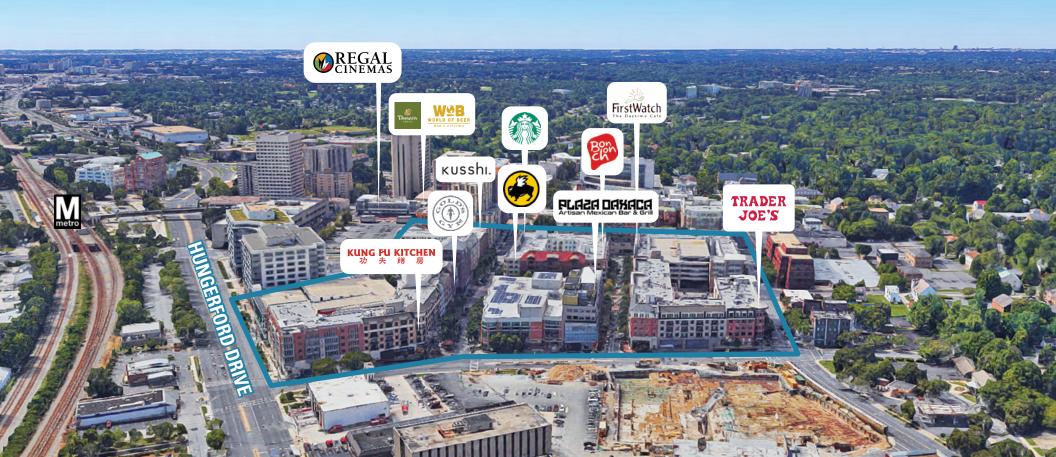

- Directly adjacent to the Rockville Metro Station (Red Line), and Rockville Memorial Library
- Encircled by five signalized intersections and near the I-270 Exit 6B interchange
- Adjacent to Regal Theaters and Montgomery County courthouse