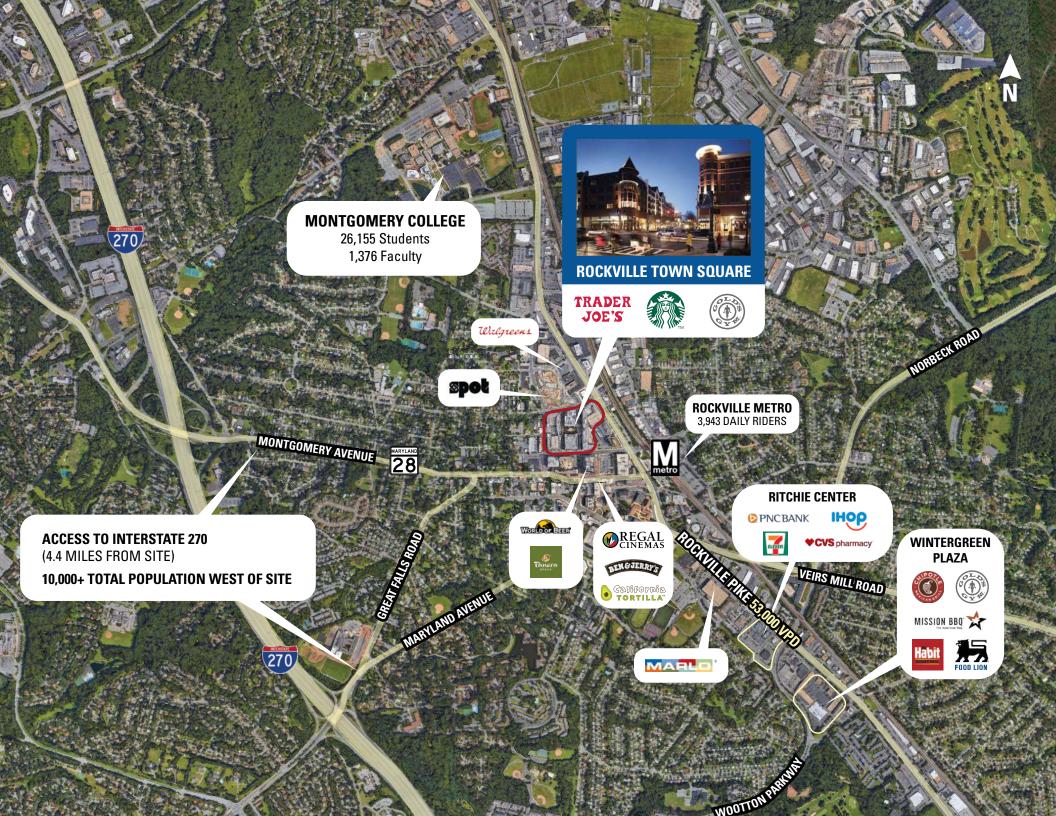

## A STONE'S THROW TO IT ALL

On the cusp of the district's bustling metropolis, Rockville is home to professionals working in major corporations and government agencies alike. Rockville Town Square benefits from Marriott's headquarters, the National Institutes of Health (NIH) and several additional prominent employers in nearby Bethesda and Washington, D.C. Running parallel to the I-270 Biotech Corridor, Rockville Town Square is also just minutes to the Department of Energy, BAE Systems, Booz Allen Hamilton, and Westat, among many others.

- Directly adjacent to the Rockville Metro Station (Red Line), and Rockville Memorial Library
- Encircled by five signalized intersections and near the I-270 Exit 6B interchange
- Adjacent to Regal Theaters and Montgomery County courthouse

### **DEMOGRAPHICS**

3 MILE RADIUS

105,755

TOTAL POPULATION

93,392

DAYTIME POPULATION

\$130,203

AVERAGE HOUSEHOLD INCOME