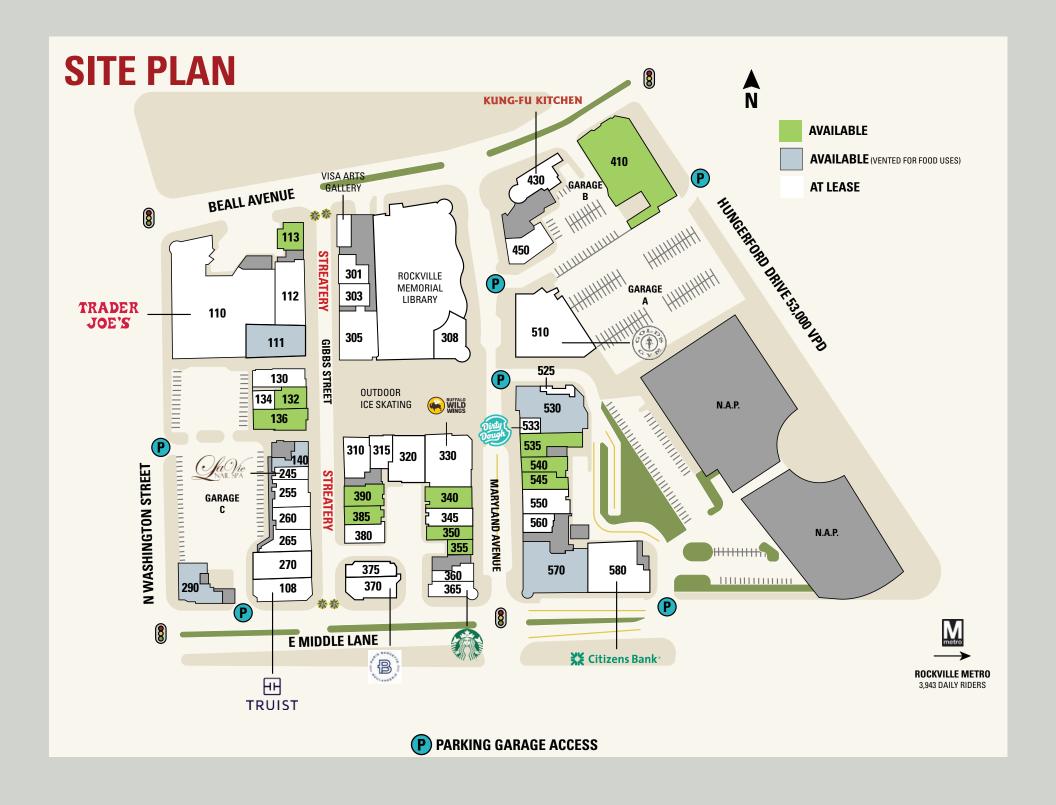

#### **TENANT ROSTER**

| SPACE | TENANT                         | SF     | SPACE | TENANT                     | SF     |
|-------|--------------------------------|--------|-------|----------------------------|--------|
| 108   | Truist                         | 3,236  | 345   | Friendship BBQ             | 2,309  |
| 110   | Trader Joe's                   | 25,029 | 350   | Available                  | 1,503  |
| 111   | Available                      | 6,599  | 355   | Available                  | 1,102  |
| 112   | Dawn Crafton Dance Connection  | 5,668  | 360   | Leased                     | 1,540  |
| 113   | Available                      | 1,649  | 365   | Starbucks                  | 1,914  |
| 130   | Five Guys                      | 2,360  | 370   | Paris Baguette Boulangerie | 2,780  |
| 132   | Available                      | 1,799  | 375   | El Mercat Bar de Tapas     | 2,037  |
| 134   | Rockville Town Square Cleaners | 1,059  | 380   | BonChon Chicken            | 2,013  |
| 136   | Available                      | 2,888  | 385   | Available                  | 1,811  |
| 140   | Available                      | 1,514  | 390   | Available                  | 2,106  |
| 245   | La Vie Nail Spa                | 1,084  | 410   | Available                  | 12,823 |
| 255   | Finnegan's Wake Irish Pub      | 2,411  | 430   | Kung Fu Kitchen            | 3,120  |
| 260   | Town Square Jewelers           | 1,087  | 450   | Wireless Zone              | 2,824  |
| 265   | First Watch                    | 3,400  | 510   | Gold's Gym                 | 20,095 |
| 270   | Kumbia Restaurant              | 3,918  | 525   | Wells Fargo (ATM)          | 80     |
| 290   | Available                      | 3,363  | 530   | Available                  | 6,654  |
| 301   | La Canela                      | 1,887  | 533   | Dirty Dough                | 989    |
| 303   | Hair Design Zone               | 1,586  | 535   | Available                  | 3,024  |
| 305   | Plaza Oaxaca                   | 4,500  | 540   | Available                  | 1,293  |
| 308   | Thai Chef                      | 3,535  | 545   | Available                  | 2,203  |
| 310   | Lebanese Taverna               | 2,792  | 550   | Kusshi Sushi               | 2,822  |
| 315   | Kyoto Matcha                   | 1,965  | 560   | Cottage Monet              | 1,441  |
| 320   | Gyuzo                          | 3,904  | 570   | Available                  | 9,110  |
| 330   | Buffalo Wild Wings Grill & Bar | 5,924  | 580   | Citizens Bank              | 5,351  |
| 340   | Available                      | 2,564  |       |                            |        |