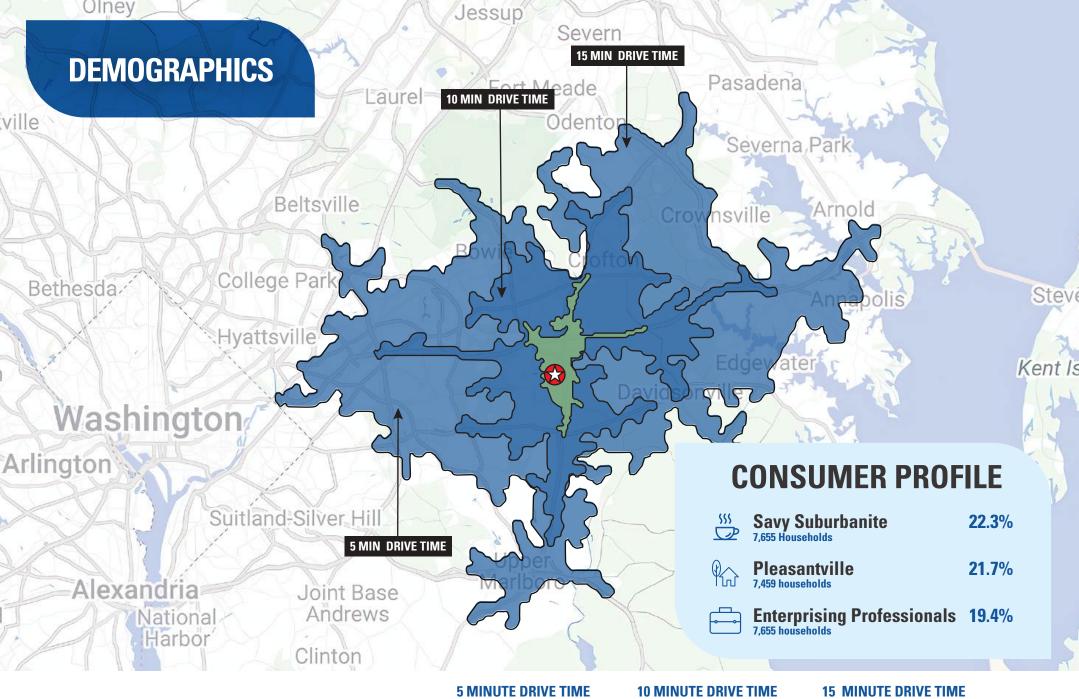

NAVY () FEDERAL Credit Union

and the second

301

**ROBERT CRAIN HWY 66,341 VPD** 

4 2

|                                           | <b>5 MINUTE DRIVE TIME</b> | <b>10 MINUTE DRIVE TIME</b> | <b>15 MINUTE DRIVE TIME</b> |
|-------------------------------------------|----------------------------|-----------------------------|-----------------------------|
| <b>ESTIMATED POPULATION (2023)</b>        | 14,716                     | 85,526                      | 378,776                     |
| ESTIMATED HOUSEHOLDS (2023)               | 5,892                      | 30,762                      | 135,357                     |
| ESTIMATED AVERAGE HOUSEHOLD INCOME (2023) | \$114,644                  | \$133,394                   | \$114,666                   |
| DAYTIME DEMOGRAPHICS AGE 16 YEARS OR OVER | 6,415                      | 25,782                      | 167,285                     |