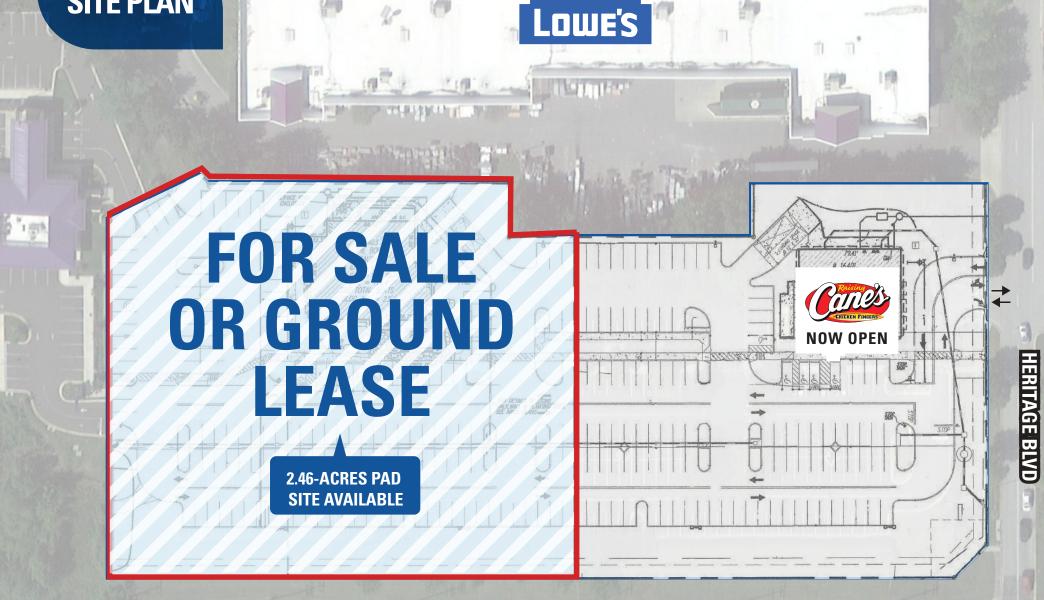

## **HERITAGE BLVD**

## 2.46 - ACRES PAD **SITE AVAILABLE**

**SITE PLAN** 

Sec.

16403 HERITAGE BLVD, BOWIE, MD

MIKE HOWARD | mhoward@rappaportco.com | (571) 382-1219 THOMAS G.BOLEN III | tbolen@rappaportco.com | (571) 382-1291 rappaportco.com