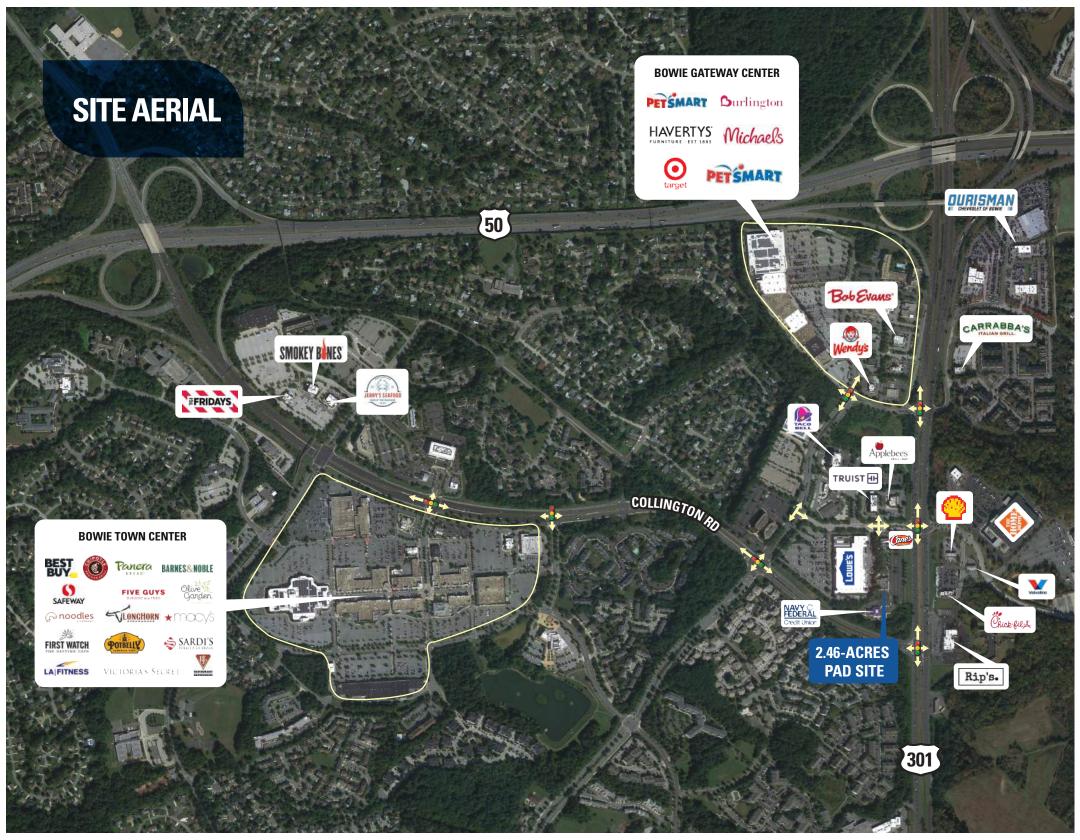

## HIGHLIGHTS

- Visible from Route 301 in Bowie, Maryland
- Shadow anchored by Lowe's, with direct adjacency to the newly opened Raising Cane's
- Average household income of \$133K within a 10-minute drive radius