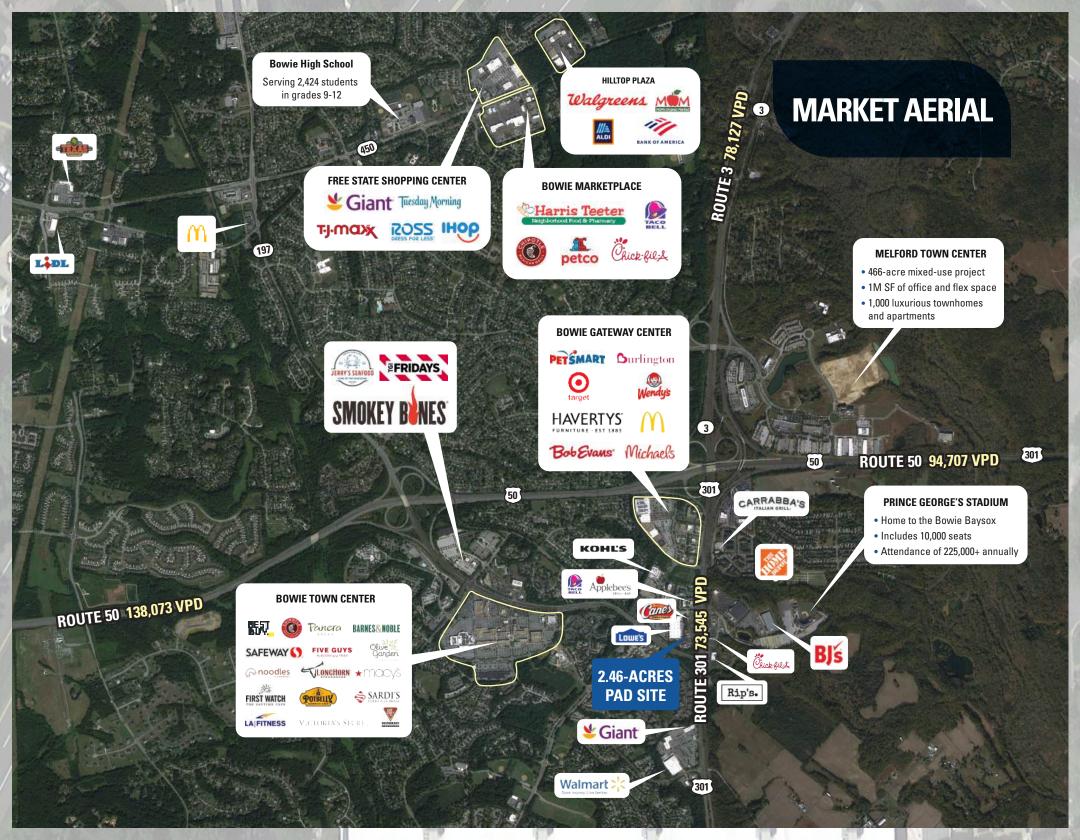

## HIGHLIGHTS

- Visible from Route 301 in Bowie, Maryland
- Shadow anchored by Lowe's, with direct adjacency to the newly opened Raising Cane's
- Average household income of \$133K within a 10-minute drive radius