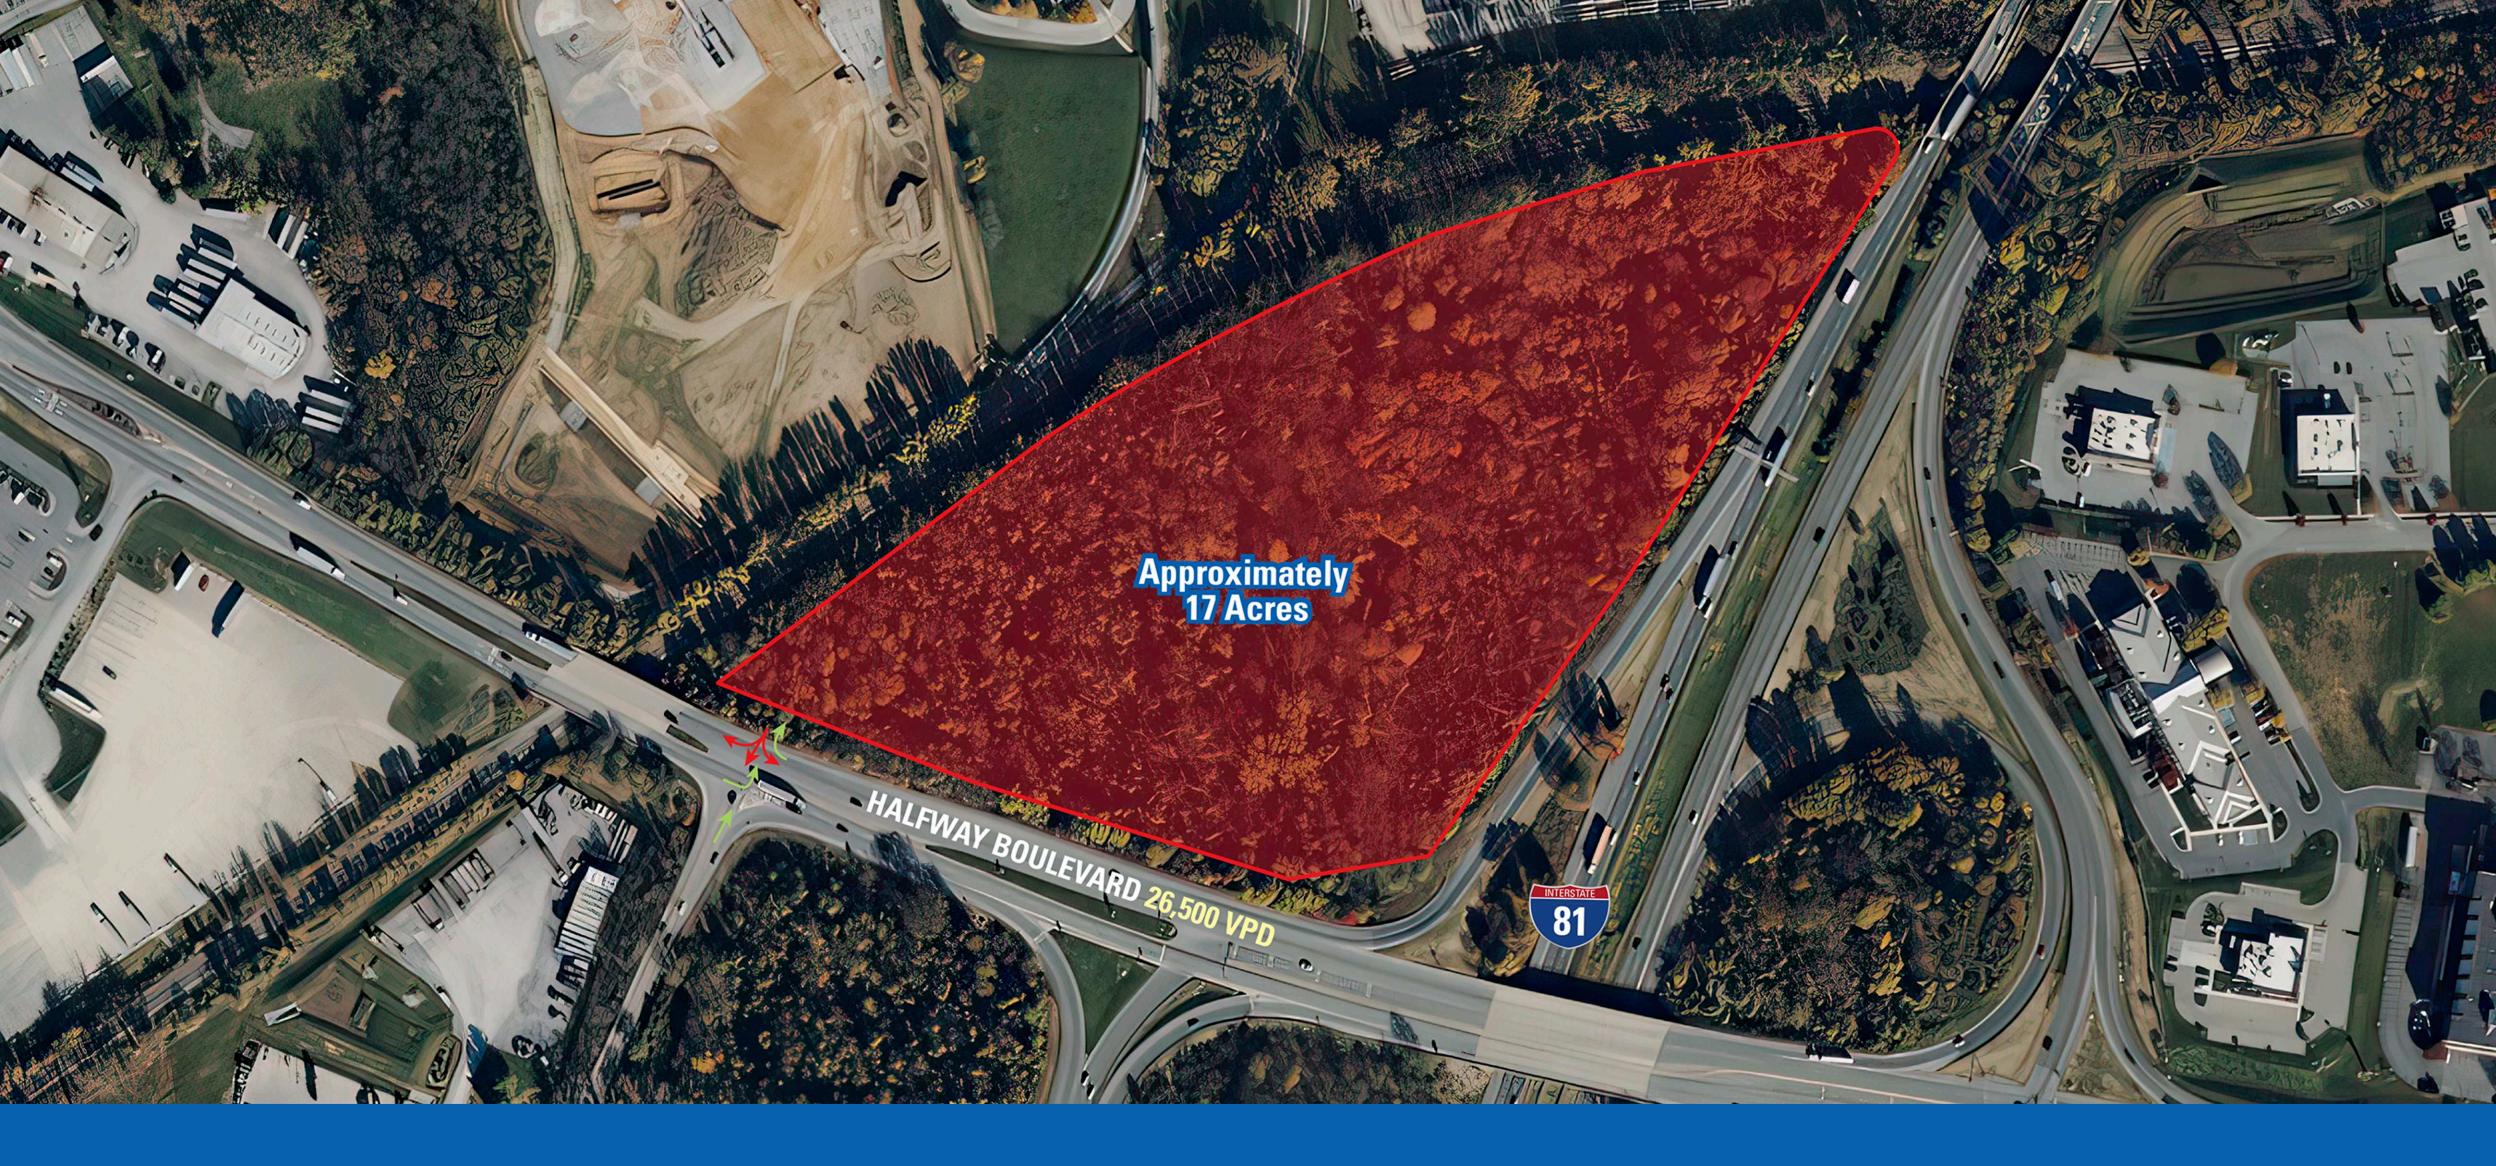

## Hagerstown Junction

Hagerstown, MD

1-17 acres available

### Hagerstown

Maryland

- Up to 17 acres available targeting gas/service stations, fast food, or car wash
- Gas and drive-through restaurants by right uses under Highway Overlay District Zoning
- Easily accessible to both directions of I-81
- Signage opportunity visible from I-81