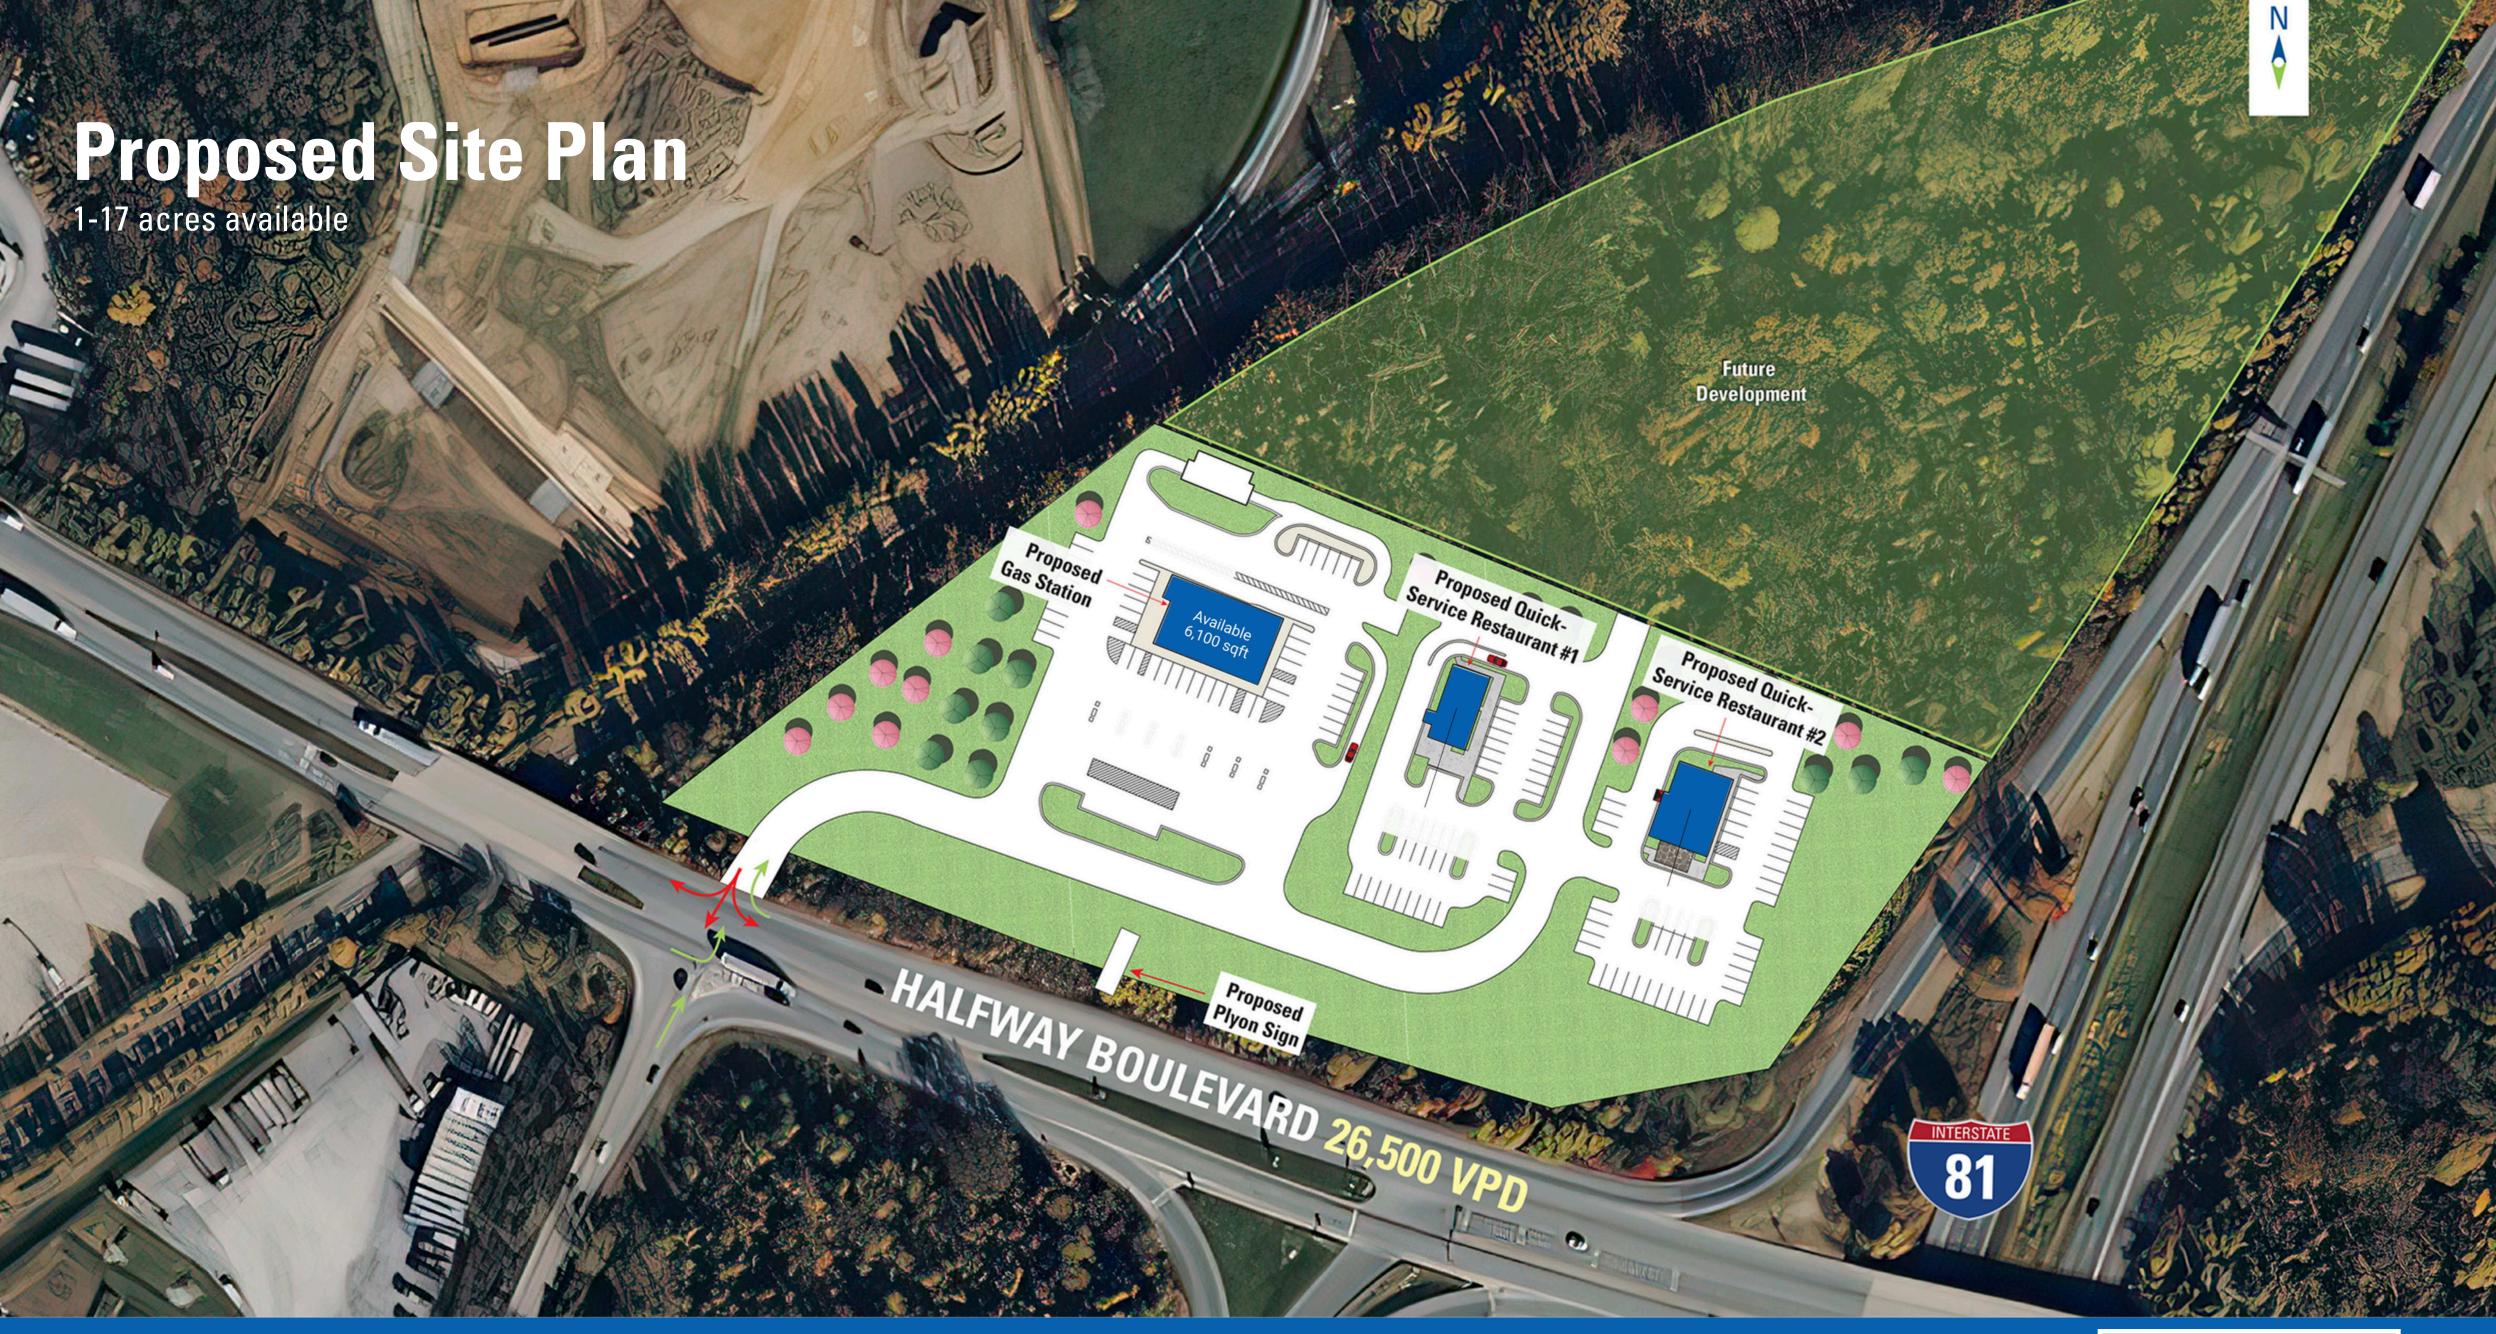

## Hagerstown Junction

Hagerstown, MD

1-17 acres available

### Hagerstown

Maryland

- Up to 17 acres available targeting gas/service stations, fast food, or car wash
- Gas and drive-through restaurants by right uses under Highway Overlay District Zoning
- Easily accessible to both directions of I-81
- Signage opportunity visible from I-81