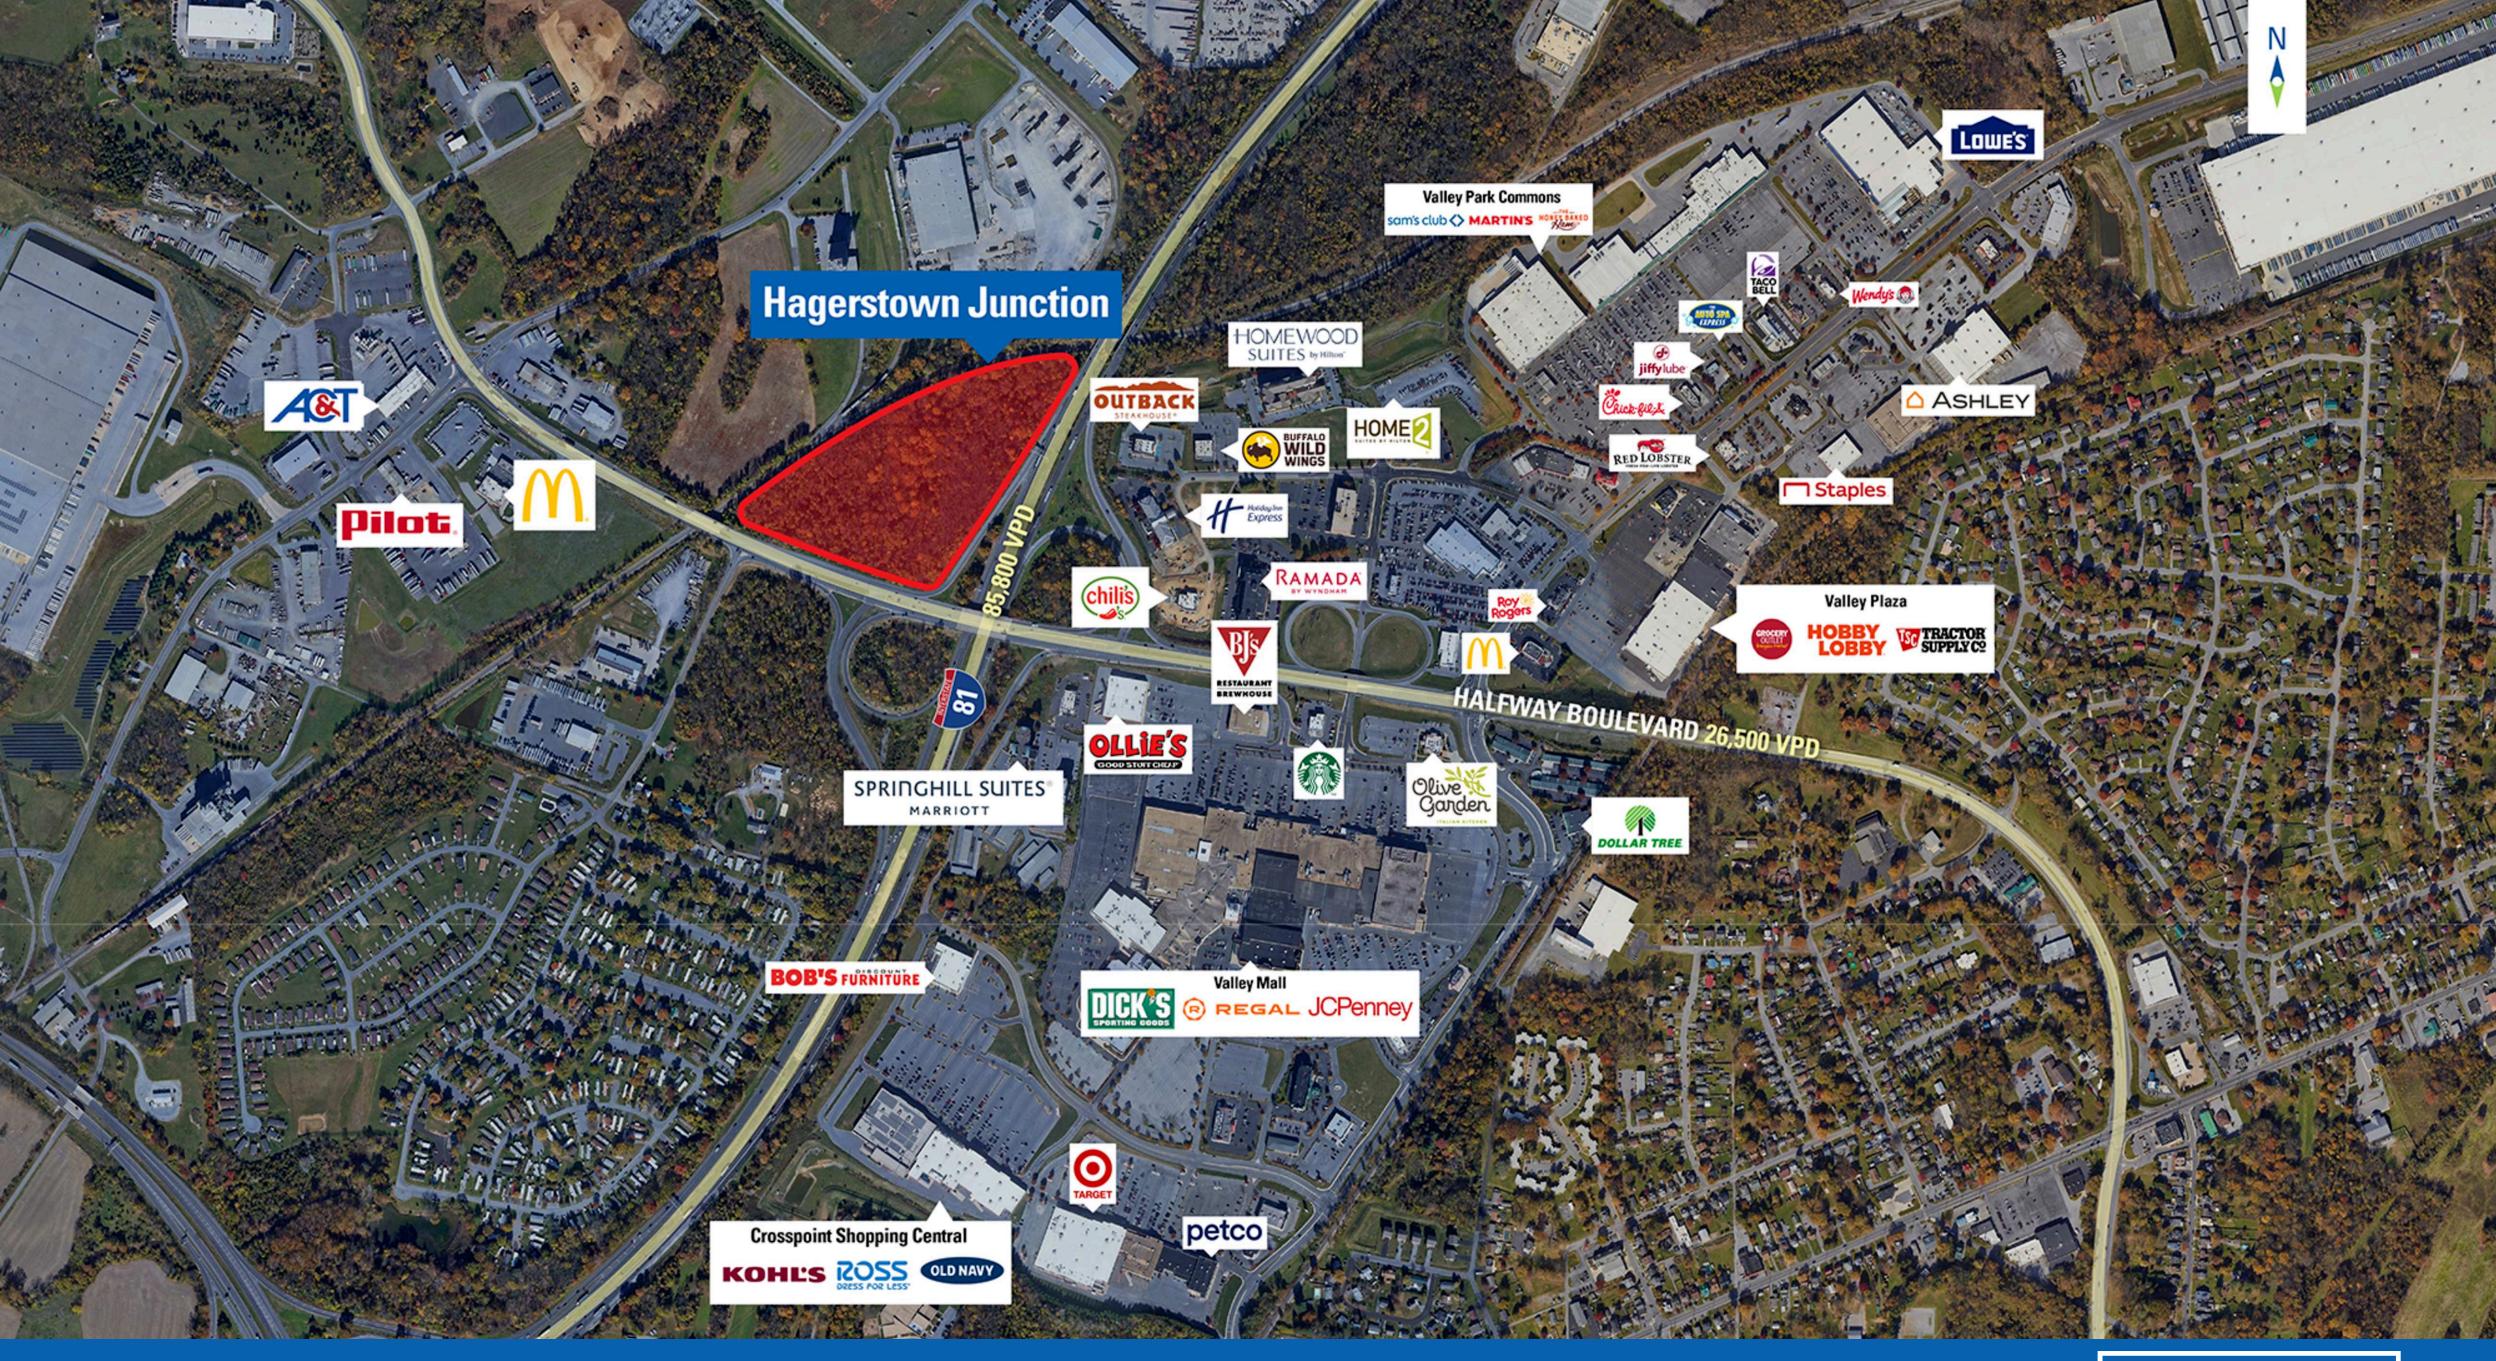

## Hagerstown Junction

Hagerstown, MD

1-17 acres available

### Hagerstown

Maryland

- Up to 17 acres available targeting gas/service stations, fast food, or car wash
- Gas and drive-through restaurants by right uses under Highway Overlay District Zoning
- Easily accessible to both directions of I-81
- Signage opportunity visible from I-81

#### **Area Retailers**