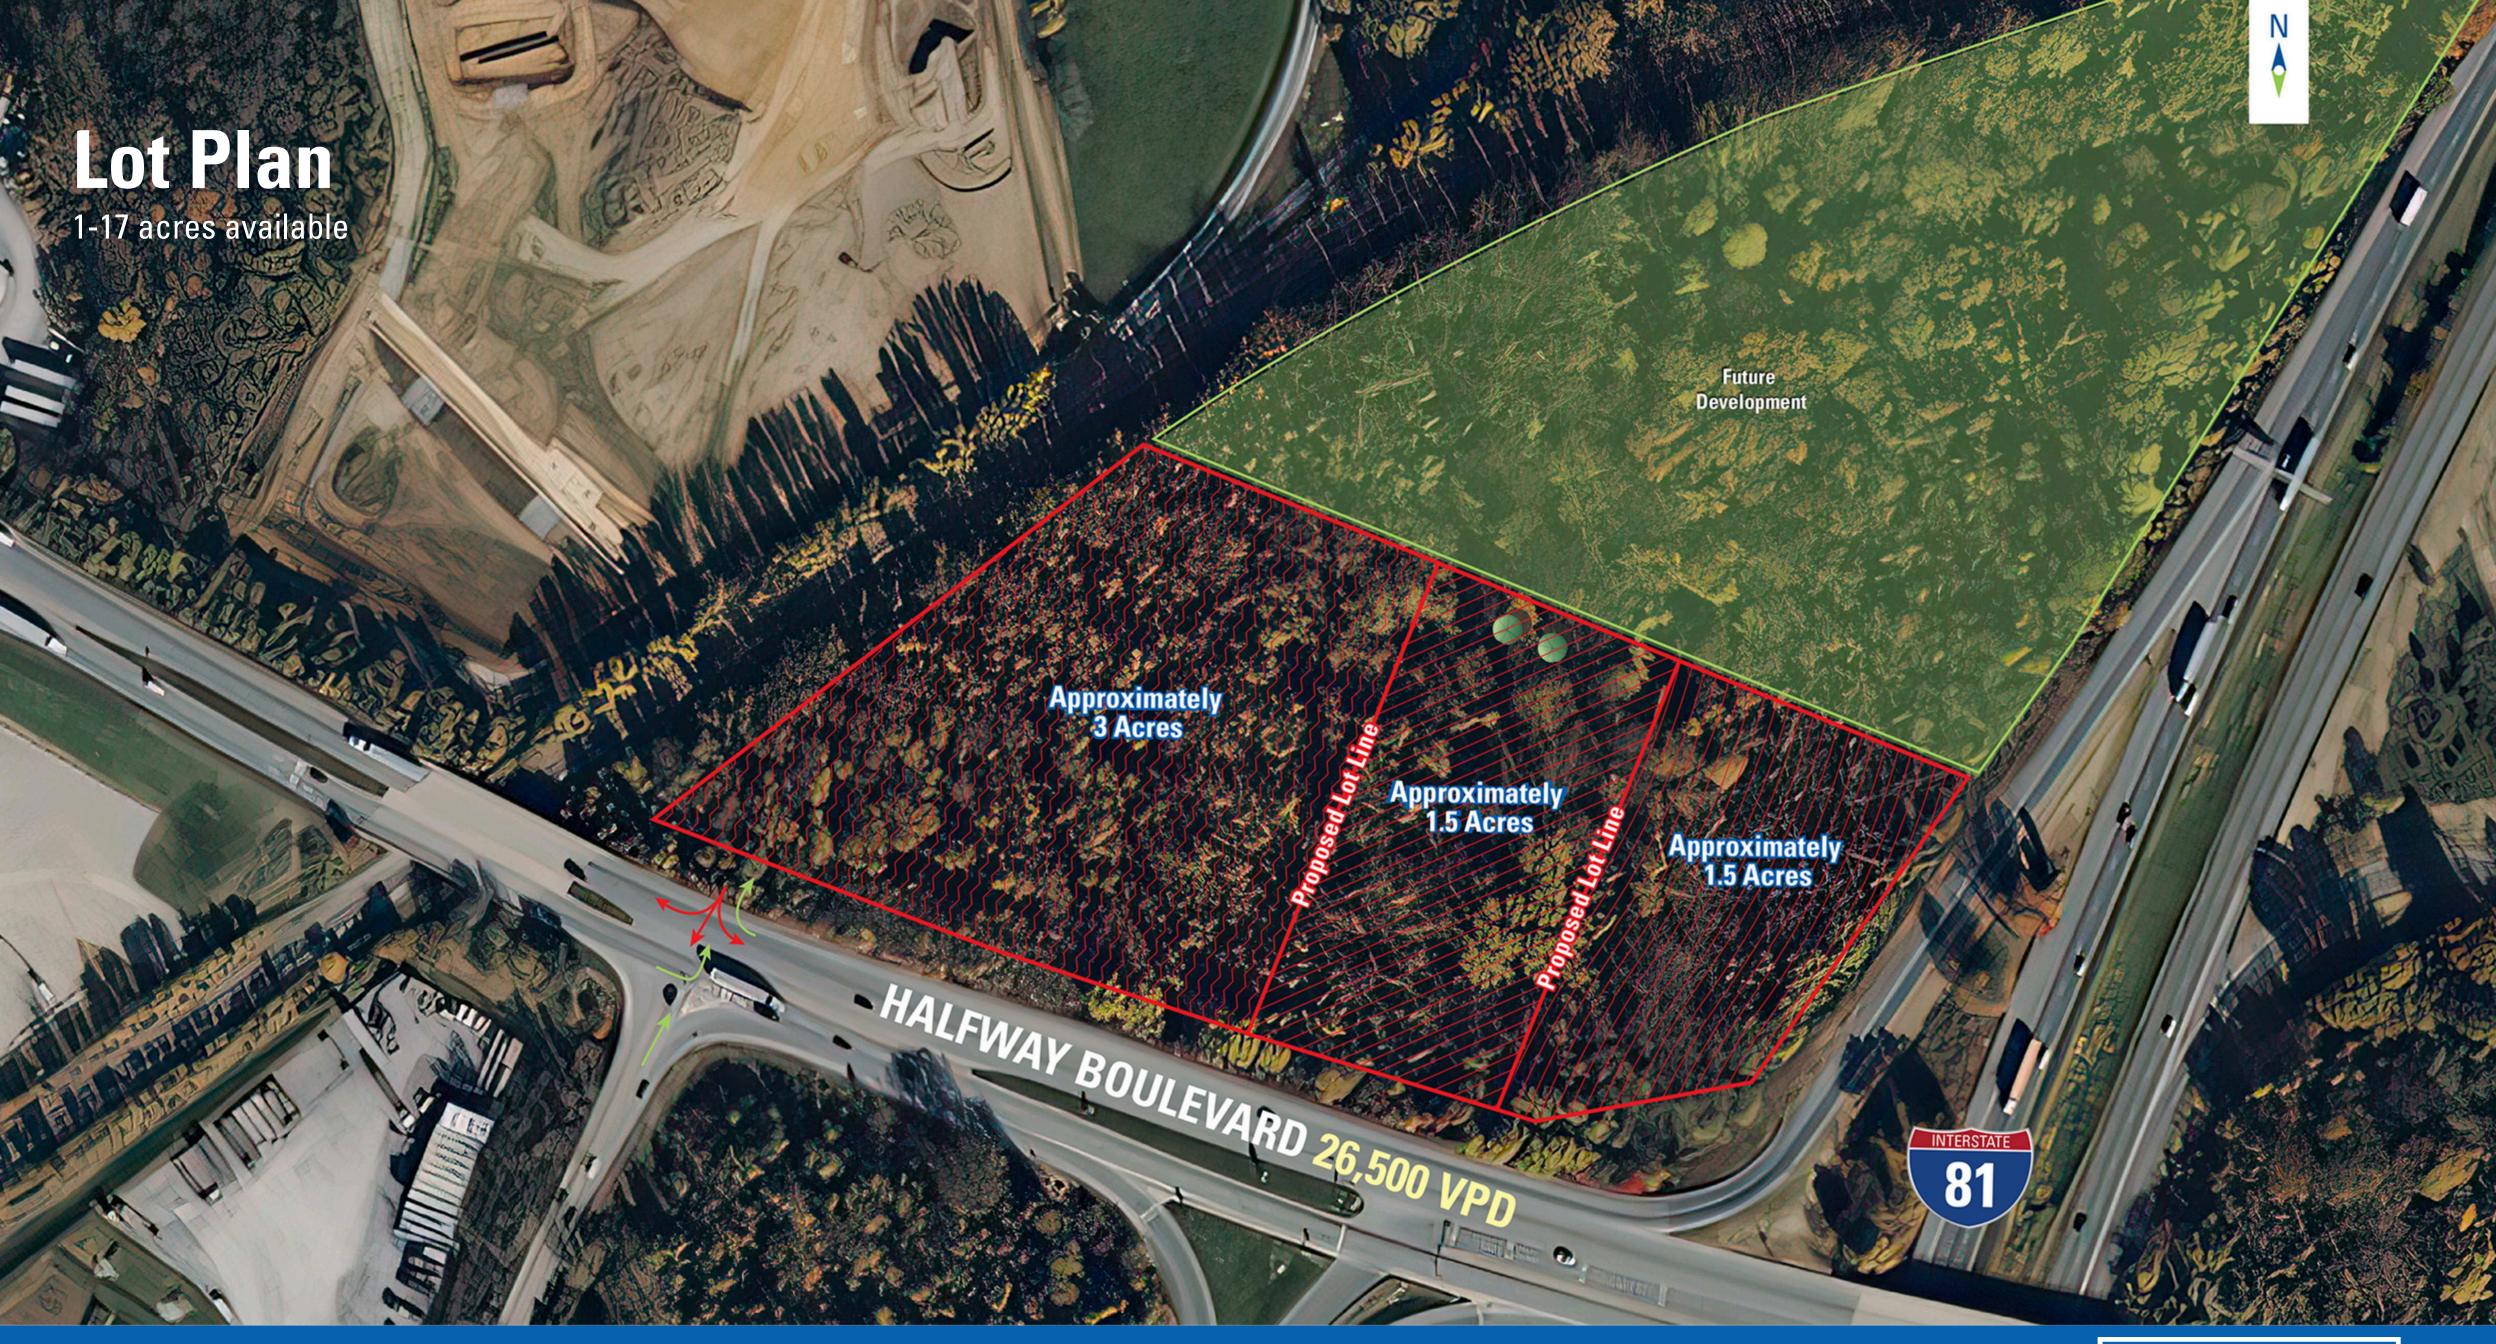

## Hagerstown Junction

Hagerstown, MD

1-17 acres available

### Hagerstown

Maryland

- Up to 17 acres available targeting gas/service stations, fast food, or car wash
- Gas and drive-through restaurants by right uses under Highway Overlay District Zoning
- Easily accessible to both directions of I-81
- Signage opportunity visible from I-81