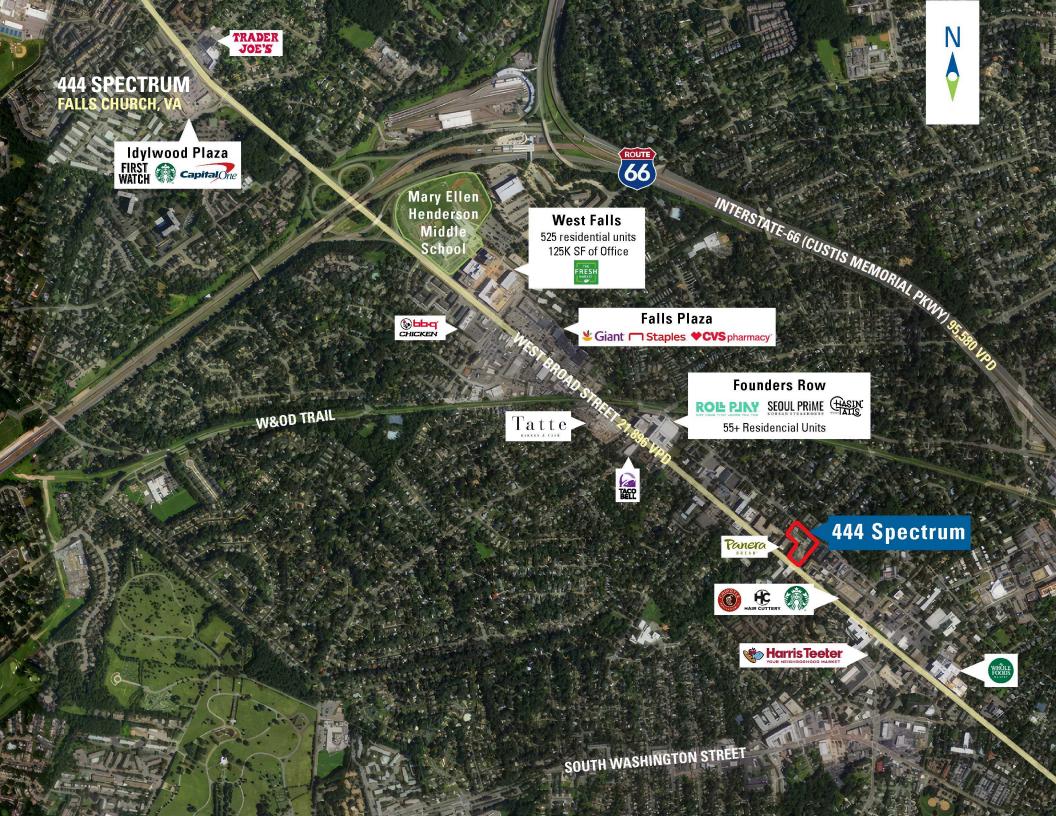

## **SITE PLAN**

### 444 SPECTRUM | FALLS CHURCH, VA

1,501 SF AVAILABLE

WEST BROAD STREET 21,896 VPD