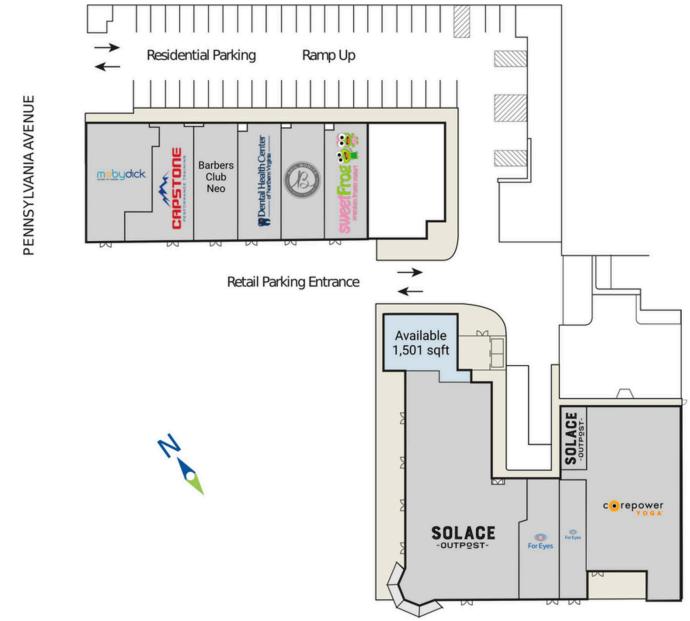

## **SITE PLAN**

### 444 SPECTRUM | FALLS CHURCH, VA

1,501 SF AVAILABLE

WEST BROAD STREET 21,896 VPD