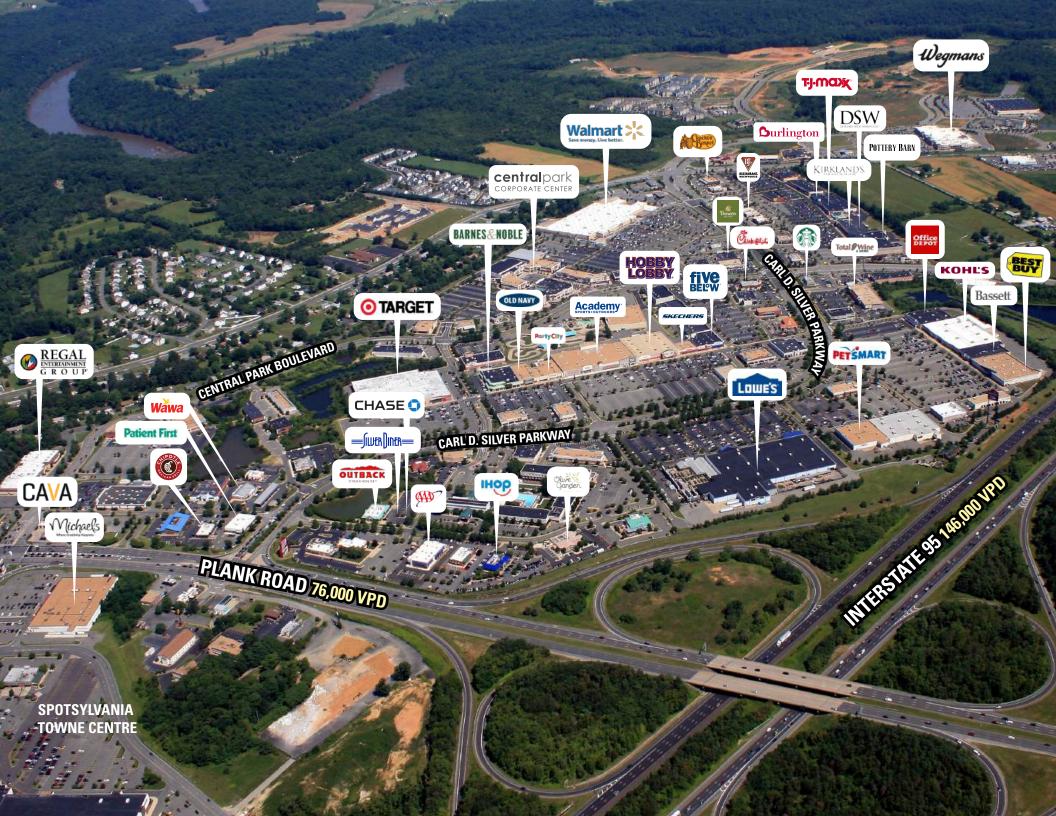

### Located in Fredericksburg, Virginia, Central Park is a 2.5 million-square-foot power center, featuring some of the nation's most prominent retailers,

a wide variety of restaurants and services, as well as hotel, office and entertainment uses. Retailers include Hobby Lobby, Target, Walmart, Ann Taylor Loft, DSW Shoes, Talbot's, Best Buy, Kohl's, Old Navy, Lowes, Total Wine, Five Below, Party City and Barnes & Noble.

With easy access from both Washington, D.C. and Richmond, Central Park attracts shoppers from a wide trade are. The immediate trade area draws from the Fredericksburg market and six surrounding counties. Many of the visitors staying at the 36 area hotels make Central Park a part of their travel itinerary.

Central Park also benefits from an established daytime population of more than 3,000 employees from the multiple professional office buildings and other businesses in Central Park. Celebrate Virginia, an extension of Central Park, is a mixed-use development spanning 2,400 acres that includes Wegman's, 3 million square feet of potential office space, three hotels, a conference center, 1,200 residential units and more.