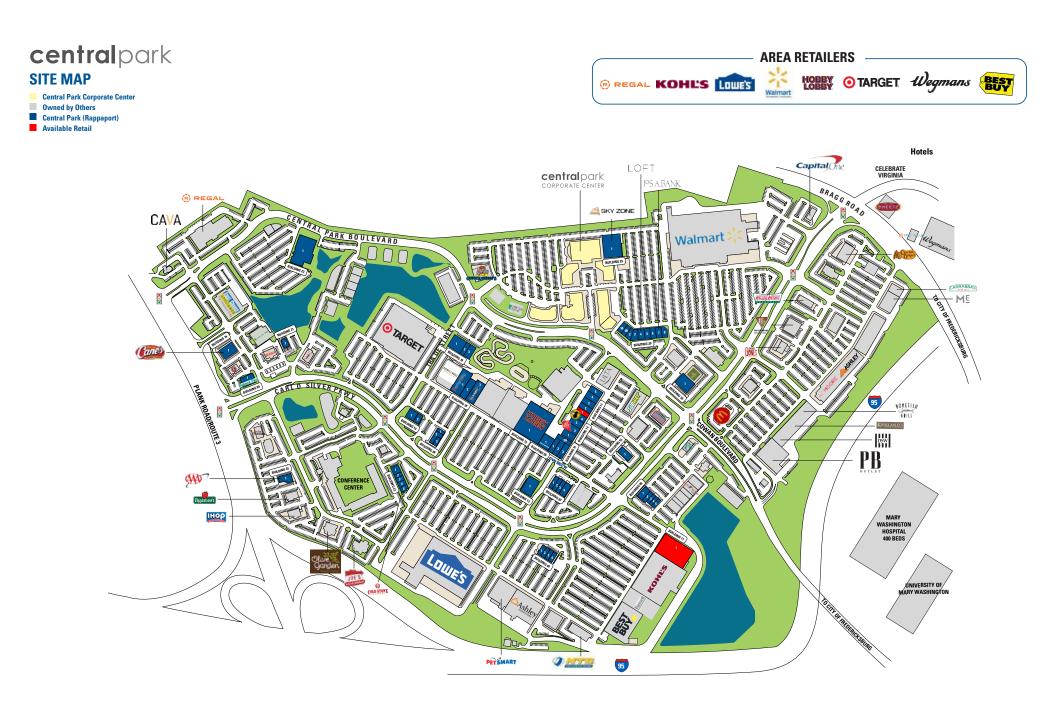

#### **BUILDING 02**

| 1 | 4,000 | Vitamin Shoppe      |  |  |
|---|-------|---------------------|--|--|
| 2 | 1,600 | Elite Nails and Spa |  |  |
| 3 | 1,200 | Great Clips         |  |  |
| 4 | 2,912 | Bank of America     |  |  |

#### **BUILDING 03**

| 1           | 3,500 | Palm Beach Tan      |
|-------------|-------|---------------------|
| <b>2</b>    | 3,500 | VA ABC              |
| 3           | 2,000 | Nothing Bundt Cakes |
| 4           | 5,036 | Sleep Number        |
| BUILDING 05 |       |                     |

1 8,993 Skechers

#### **BUILDING 06**

| 1           | 2,500 | Five Guys Hamburgers |
|-------------|-------|----------------------|
| 2           | 1,550 | Sport Clips          |
| 3           | 3,100 | C&R Carpet & Rugs    |
| 4           | 1,433 | GameStop             |
| 5           | 2,000 | i-Care Optometry     |
| BUILDING 07 |       |                      |

1 5,630 AAA Mid Atlantic, Inc.

#### **BUILDING 08**

| 1 | 1,600 | GNC                |
|---|-------|--------------------|
| 2 | 4,076 | Mattress Warehouse |
| 3 | 1,800 | Potbelly           |

#### **BUILDING 09**

1 7,502 **Patient First** 

| BUILDING 10 |          |                                     |  |  |
|-------------|----------|-------------------------------------|--|--|
| 1           | 8,039    | Fredericksburg Vet Cntr             |  |  |
| 2           | 3,000    | Fredericksburg Vet Cntr             |  |  |
| 3           | 8,046    | Commonwealth of VA                  |  |  |
| BUI         | LDING 11 |                                     |  |  |
| 1           | 2,400    | Available                           |  |  |
| 2           | 5,000    | Lane Bryant                         |  |  |
| 3           | 4,600    | DDS Dentures + Implant<br>Solutions |  |  |
| 4           | 6,700    | Little Fish Swimming                |  |  |
| 5           | 3,266    | Spavia                              |  |  |
| BUILDING 12 |          |                                     |  |  |
| 1           | 53,459   | Hobby Lobby                         |  |  |
| BUI         | LDING 13 |                                     |  |  |
| 1           | 11,700   | Mattress Firm                       |  |  |
| BUI         | LDING 14 |                                     |  |  |
| 1           | 6,000    | Melting Pot                         |  |  |
| <b>2</b>    | 2,500    | Bon Chon                            |  |  |
| 3           | 2,400    | Ichiban                             |  |  |
| 4           | 6,400    | <b>Buffalo Wild Wings</b>           |  |  |
| BUILDING 15 |          |                                     |  |  |
| 1           | 5,000    | Men's Wearhouse                     |  |  |
| <b>2</b>    | 3,000    | Noodles & Company                   |  |  |

#### **BUILDING 16**

1 6,025 **Merchant's Tire** 

#### **BUILDING 17**

30,000 Available 1

#### **BUILDING 18**

| 1 | 12,000 | Party City           |
|---|--------|----------------------|
| 2 | 6,500  | Lazy Daisy Gift Shop |
| 3 | 15,002 | Old Navy             |

#### **BUILDING 19**

1 3,284 **Raising Canes** 

#### **BUILDING 20**

3

4

5

1,148

2,688

1,762

| 1A                 | 2,560    | VisionWorks       |
|--------------------|----------|-------------------|
| <b>1B</b>          | 2,440    | Pure Barre        |
| 2                  | 5,000    | Xfinity           |
| 3                  | 1,520    | Crumbl            |
| 4                  | 5,050    | Loft              |
| 5                  | 4,500    | Talbot's          |
| 6                  | 2,500    | LaVida Massage    |
| 7                  | 4,420    | Jos A. Banks      |
| 8                  | 1,800    | Tropical Smoothie |
| BUI                | LDING 21 |                   |
| 1                  | 2,800    | Shane's Rib Shack |
| <b>BUILDING 22</b> |          |                   |
| 1                  | 5,000    | The Pool Company  |
| 2                  | 1,252    | The Pool Company  |

The Joint

Rey Azteca

**Cold Stone Creamery** 

#### **BUILDING 23** 1 29,000

1 2

3

| BUILDING 29 |          |                               |  |  |
|-------------|----------|-------------------------------|--|--|
| 1           | 2,930    | Sky Zone<br>Indoor Trampoline |  |  |
| BU          | LDING 30 |                               |  |  |
| 1           | 11,000   | Verizon Wireless              |  |  |
| BUILDING 31 |          |                               |  |  |

QRC

#### BL

| 5,017 | <b>Phoenix Salon Suites</b>  |
|-------|------------------------------|
| 4,200 | <b>River Rock Outfitters</b> |
| 8,151 | Five Below                   |