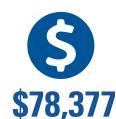

#### DEMOGRAPHICS

| VARIABLE                   | 3 mile    | 5 mile    | 10 mile   |  |
|----------------------------|-----------|-----------|-----------|--|
| POPULATION SUMMARY         |           |           |           |  |
| 2017 Total Population      | 46,745    | 122,363   | 201,705   |  |
| 2023 Total Population      | 55,184    | 133,760   | 214,250   |  |
| HOUSEHOLD SUMMARY          |           |           |           |  |
| 2017 Total Households      | 17,442    | 43,741    | 69,258    |  |
| 2023 Total Households      | 20,689    | 48,214    | 74,377    |  |
| INCOME SUMMARY             |           |           |           |  |
| 2015 Avg Household Income  | \$83,423  | \$93,231  | \$101,673 |  |
| 2023 Avg Household Income  | \$100,746 | \$107,599 | \$112,145 |  |
| AGE SUMMARY                |           |           |           |  |
| 2017 Median Age            | 35.4      | 35.7      | 36.3      |  |
| 2017 CONSUMER SPENDING     |           |           |           |  |
| Apparel                    | \$38 M    | \$104 M   | \$175 M   |  |
| HH Furnishings & Equipment | \$37.5 M  | \$104 M   | \$176 M   |  |
| Retail Goods               | \$43.4 M  | \$443.5 M | \$1,330 M |  |
| Entertainment              | \$60.7 M  | \$166 M   | \$281 M   |  |
| Food and Beverages         | \$157 M   | \$424 M   | \$707 M   |  |
| www.shopatcentralpark.com  |           |           |           |  |