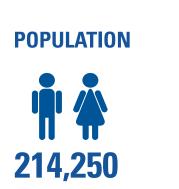

#### DEMOGRAPHICS

| VARIABLE                   | 3 mile    | 5 mile    | 10 mile   |  |
|----------------------------|-----------|-----------|-----------|--|
| POPULATION SUMMARY         |           |           |           |  |
| 2017 Total Population      | 46,745    | 122,363   | 201,705   |  |
| 2023 Total Population      | 55,184    | 133,760   | 214,250   |  |
| HOUSEHOLD SUMMARY          |           |           |           |  |
| 2017 Total Households      | 17,442    | 43,741    | 69,258    |  |
| 2023 Total Households      | 20,689    | 48,214    | 74,377    |  |
| INCOME SUMMARY             |           |           |           |  |
| 2015 Avg Household Income  | \$83,423  | \$93,231  | \$101,673 |  |
| 2023 Avg Household Income  | \$100,746 | \$107,599 | \$112,145 |  |
| AGE SUMMARY                |           |           |           |  |
| 2017 Median Age            | 35.4      | 35.7      | 36.3      |  |
| 2017 CONSUMER SPENDING     |           |           |           |  |
| Apparel                    | \$38 M    | \$104 M   | \$175 M   |  |
| HH Furnishings & Equipment | \$37.5 M  | \$104 M   | \$176 M   |  |
| Retail Goods               | \$43.4 M  | \$443.5 M | \$1,330 M |  |
| Entertainment              | \$60.7 M  | \$166 M   | \$281 M   |  |
| Food and Beverages         | \$157 M   | \$424 M   | \$707 M   |  |
| www.shopatcentralpark.com  |           |           |           |  |