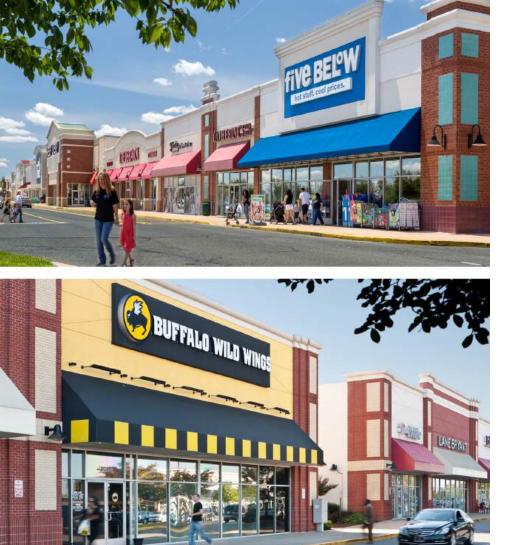

### Located in Fredericksburg, Virginia, Central Park is a 2.5 million-square-foot power center, featuring some of the nation's most prominent retailers,

a wide variety of restaurants and services, as well as hotel, office and entertainment uses. Retailers include Hobby Lobby, Target, Walmart, Ann Taylor Loft, DSW Shoes, Talbot's, Best Buy, Kohl's, Old Navy, Lowes, Total Wine, Five Below, Party City and Barnes & Noble.

#### **BUILDING 06**

| 1           | 2,500 | Five Guys Hamburgers |
|-------------|-------|----------------------|
| 2           | 1,550 | Sport Clips          |
| 3           | 3,100 | C&R Carpet & Rugs    |
| 4           | 1,433 | GameStop             |
| 5           | 2,000 | i-Care Optometry     |
| BUILDING 07 |       |                      |

#### BL

| 5,017 | <b>Phoenix Salon Suites</b>  |
|-------|------------------------------|
| 4,200 | <b>River Rock Outfitters</b> |
| 8,151 | Five Below                   |