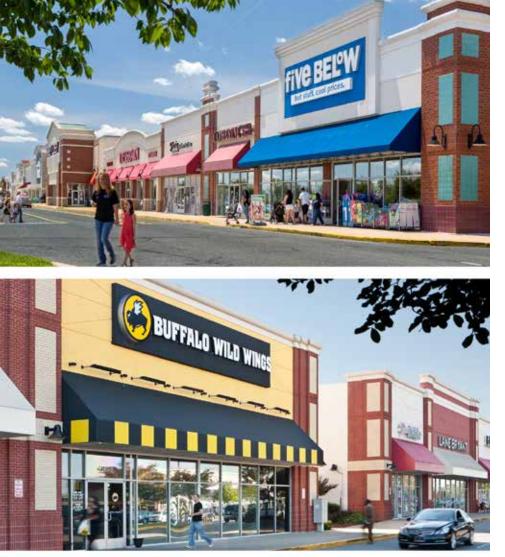

### Located in Fredericksburg, Virginia, Central Park is a 2.5 million-square-foot power center, featuring some of the nation's most prominent retailers,

a wide variety of restaurants and services, as well as hotel, office and entertainment uses. Retailers include Hobby Lobby, Target, Walmart, Ann Taylor Loft, DSW Shoes, Talbot's, Best Buy, Kohl's, Old Navy, Lowes, Total Wine, Five Below and Barnes & Noble.

With easy access from both Washington, D.C. and Richmond, Central Park attracts shoppers from a wide trade are. The immediate trade area draws from the Fredericksburg market and six surrounding counties. Many of the visitors staying at the 36 area hotels make Central Park a part of their travel itinerary.