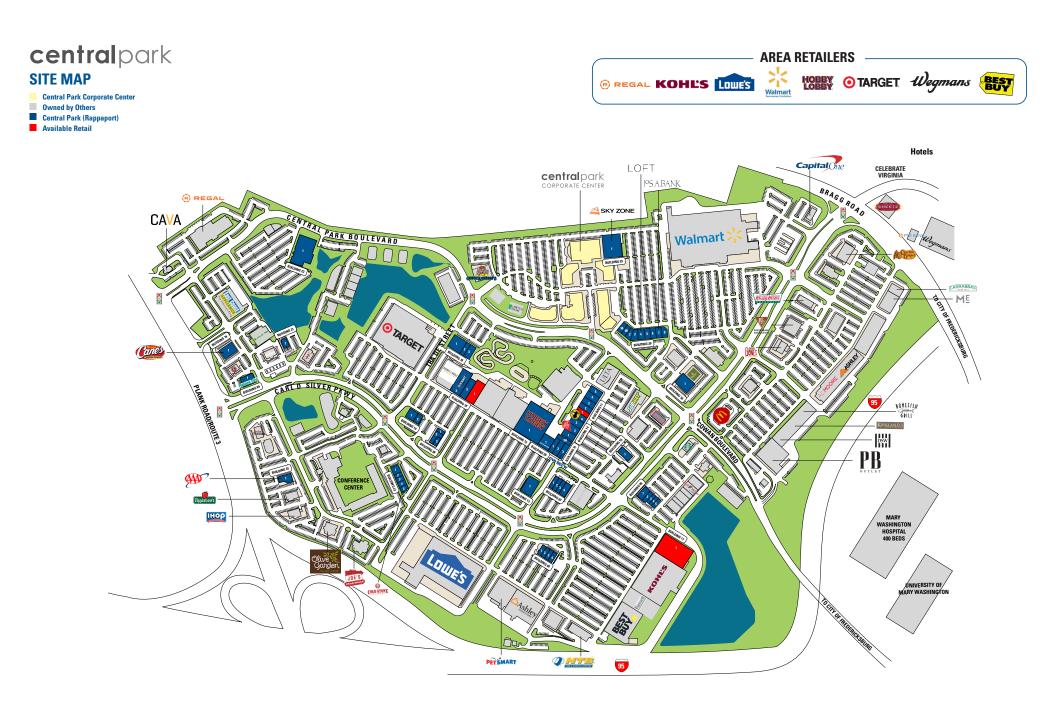

#### **BUILDING 02**

| 1 | 4,000 | Vitamin Shoppe      |
|---|-------|---------------------|
| 2 | 1,600 | Elite Nails and Spa |
| 3 | 1,200 | Great Clips         |
| 4 | 2,912 | Bank of America     |

#### **BUILDING 03**

| 1           | 3,500 | Palm Beach Tan      |
|-------------|-------|---------------------|
| 2           | 3,500 | VA ABC              |
| 3           | 2,000 | Nothing Bundt Cakes |
| 4           | 5,036 | Sleep Number        |
| BUILDING 05 |       |                     |

1 8,993 Skechers

#### **BUILDING 06**

| 1           | 2,500 | Five Guys Hamburgers |  |
|-------------|-------|----------------------|--|
| 2           | 1,550 | Sport Clips          |  |
| 3           | 3,100 | C&R Carpet & Rugs    |  |
| 4           | 1,433 | GameStop             |  |
| 5           | 2,000 | i-Care Optometry     |  |
| BUILDING 07 |       |                      |  |

#### 

1 5,630 AAA Mid Atlantic, Inc.

#### **BUILDING 08**

| 1 | 1,600 | GNC                |
|---|-------|--------------------|
| 2 | 4,076 | Mattress Warehouse |
| 3 | 1,800 | Potbelly           |

#### **BUILDING 09**

1 7,502 **Patient First** 

#### **BUILDING 10**

| BUI      | LDING 10          |                                     |
|----------|-------------------|-------------------------------------|
| 1        | 8,039             | Fredericksburg Vet Cntr             |
| 2        | 3,000             | Fredericksburg Vet Cntr             |
| 3        | 8,046             | Commonwealth of VA                  |
| BUI      | LDING 11          |                                     |
| 1        | 2,400             | Available                           |
| 2        | 5,000             | Lane Bryant                         |
| 3        | 4,600             | DDS Dentures + Implant<br>Solutions |
| 4        | 6,700             | Little Fish Swimming                |
| 5        | 3,266             | Spavia                              |
| BUI      | LDING 12          |                                     |
| 1        | 53,459            | Hobby Lobby                         |
| BUI      | LDING 13          |                                     |
| 1        | 11,700            | Mattress Firm                       |
| BUI      | LDING 14          |                                     |
| 1        | 6,000             | Melting Pot                         |
| 2        | 2,500             | Bon Chon                            |
| 3        | 2,400             | Ichiban                             |
| 4        | 6,400             | Buffalo Wild Wings                  |
| BUI      | LDING 15          |                                     |
| 1        | 5,000             | Men's Wearhouse                     |
| 2        | 3,000             | Noodles & Company                   |
|          |                   |                                     |
| BIII     | I DING 16         |                                     |
|          | LDING 16          | Marchant's Tira                     |
| BUI<br>1 | LDING 16<br>6,025 | Merchant's Tire                     |

30,000 Available

1

#### **BUILDING 18**

| 1 | 12,000 | Available            |
|---|--------|----------------------|
| 2 | 6,500  | Lazy Daisy Gift Shop |
| 3 | 15,002 | Old Navy             |

#### **BUILDING 19**

1 3,284 **Raising Canes** 

#### **BUILDING 20**

| 1A        | 2,560    | VisionWorks       |
|-----------|----------|-------------------|
| <b>1B</b> | 2,440    | Pure Barre        |
| 2         | 5,000    | Xfinity           |
| 3         | 1,520    | Crumbl            |
| 4         | 5,050    | Loft              |
| 5         | 4,500    | Talbot's          |
| 6         | 2,500    | LaVida Massage    |
| 7         | 4,420    | Jos A. Banks      |
| 8         | 1,800    | Tropical Smoothie |
| BUI       | LDING 21 |                   |
| 1         | 2,800    | Shane's Rib Shack |
| BUI       | LDING 22 |                   |
| 1         | 5,000    | The Pool Company  |
| 2         | 1,252    | The Pool Company  |

- 1,148 The Joint 3
- 2,688 Rey Azteca 4
- 5 1,762 **Cold Stone Creamery**

#### **BUILDING 23**

| 1                  | 29,000   | QRC                           |
|--------------------|----------|-------------------------------|
| BUI                | LDING 29 |                               |
| 1                  | 2,930    | Sky Zone<br>Indoor Trampoline |
| <b>BUILDING 30</b> |          |                               |
| 1                  | 11,000   | Verizon Wireless              |

#### **BUILDING 31**

1  $\mathbf{2}$ 

3

| 5,017 | <b>Phoenix Salon Suites</b>  |
|-------|------------------------------|
| 4,200 | <b>River Rock Outfitters</b> |
| 8,151 | Five Below                   |