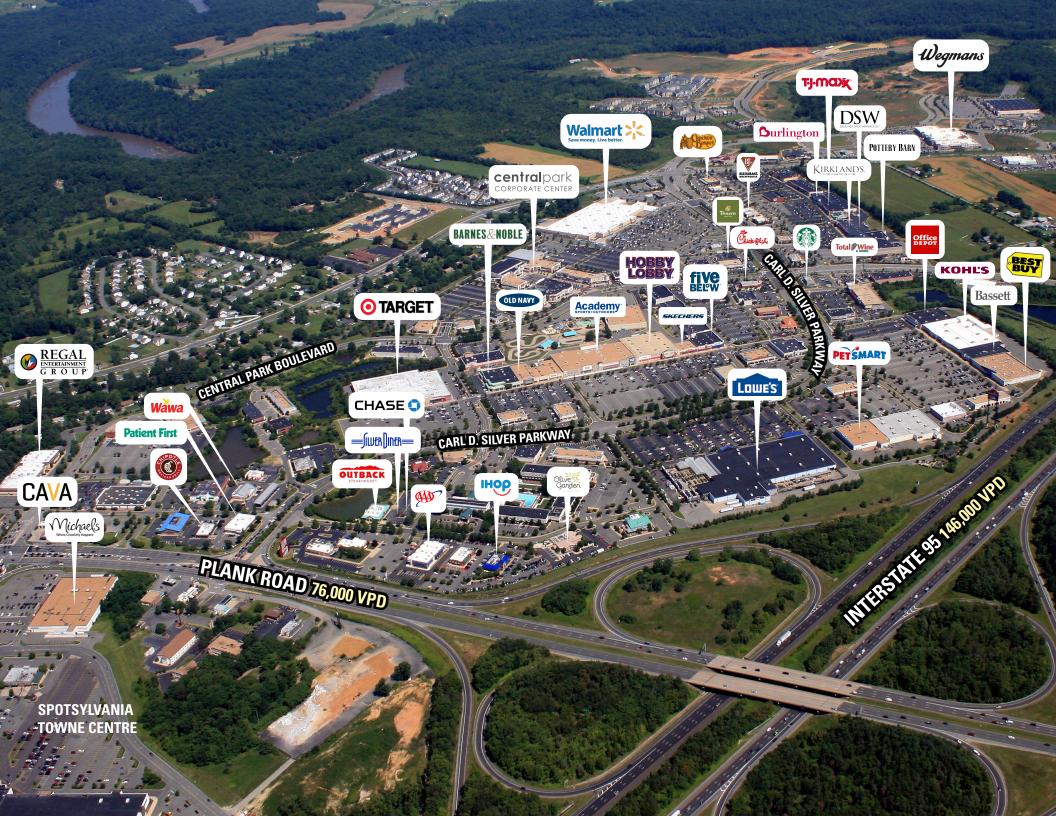

### Located in Fredericksburg, Virginia, Central Park is a 2.5 million-square-foot power center, featuring some of the nation's most prominent retailers,

a wide variety of restaurants and services, as well as hotel, office and entertainment uses. Retailers include Hobby Lobby, Target, Walmart, Ann Taylor Loft, DSW Shoes, Talbot's, Best Buy, Kohl's, Old Navy, Lowes, Total Wine, Five Below and Barnes & Noble.

With easy access from both Washington, D.C. and Richmond, Central Park attracts shoppers from a wide trade are. The immediate trade area draws from the Fredericksburg market and six surrounding counties. Many of the visitors staying at the 36 area hotels make Central Park a part of their travel itinerary.

Central Park also benefits from an established daytime population of more than 3,000 employees from the multiple professional office buildings and other businesses in Central Park. Celebrate Virginia, an extension of Central Park, is a mixed-use development spanning 2,400 acres that includes Wegman's, 3 million square feet of potential office space, three hotels, a conference center, 1,200 residential units and more.