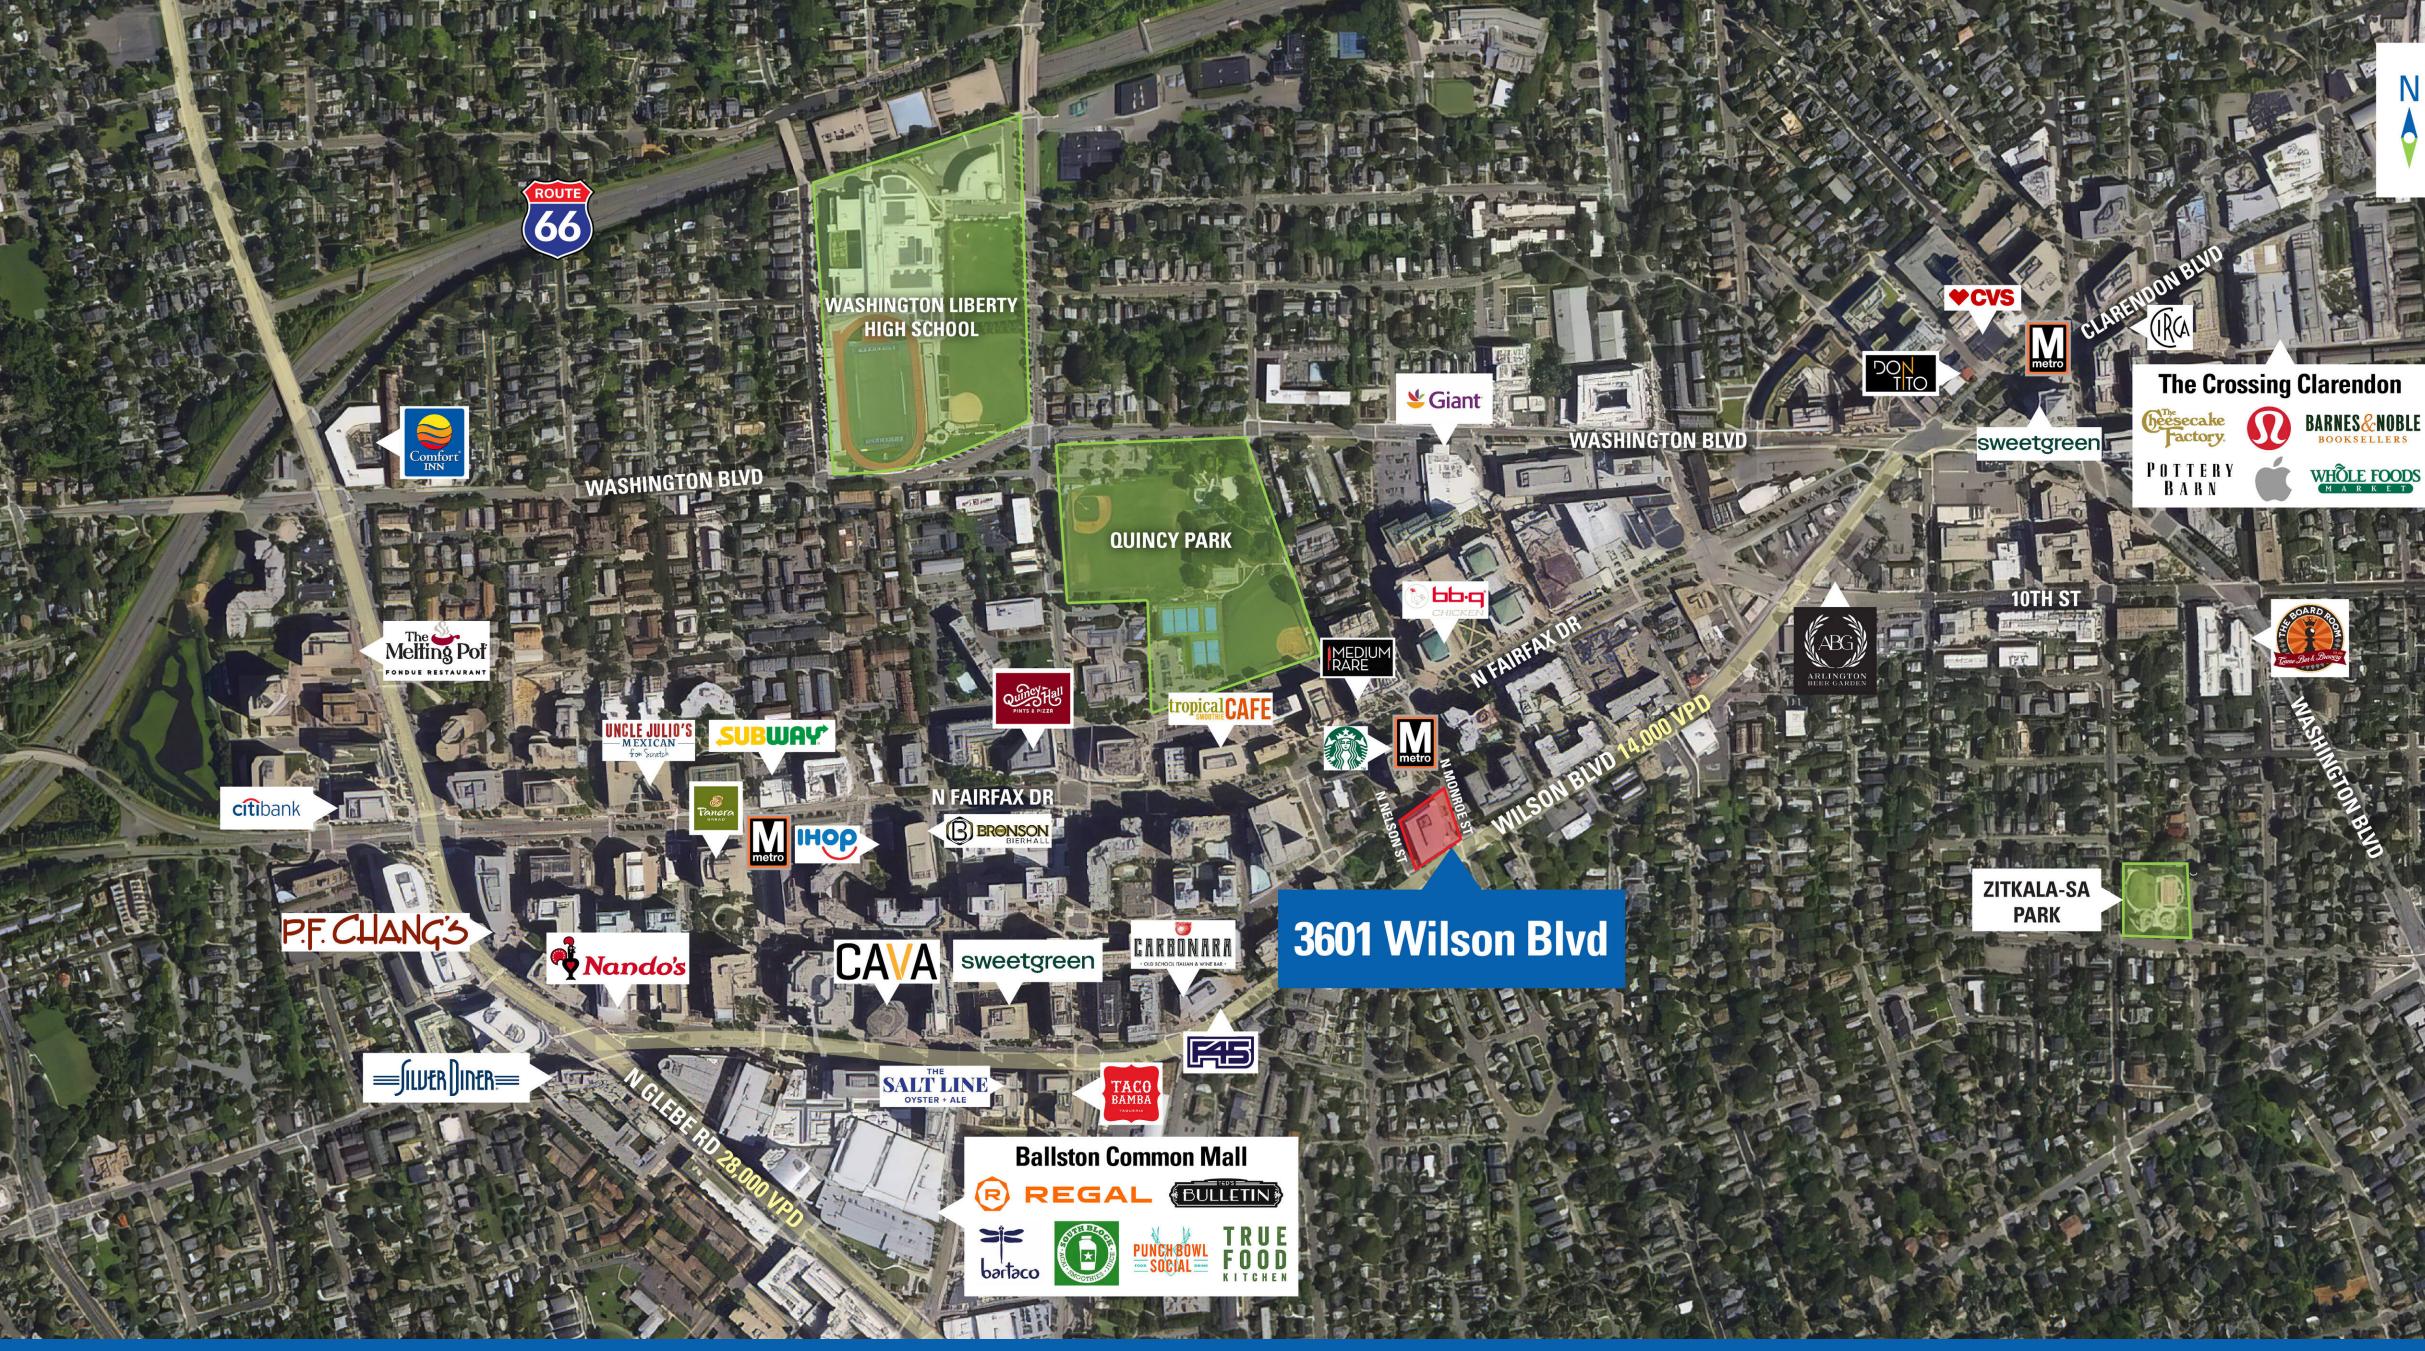

o 90-100 modern multi-family units to meet the needs of today's residents
- Located within dense apartment communities, attracting the young professional population in the immediate area who primarily walk to work



#### 3601 Wilson Blvd

## **2025 Demographics**

|                       | 1 mi.                 | <b>3 mi</b> . | <b>5 mi</b> . |
|-----------------------|-----------------------|---------------|---------------|
| Population            | 271,909               | 49,046        | 683,033       |
| Daytime<br>Population | 211,108               | 43,477        | 708,290       |
| Household<br>Income   | \$176,773             | \$178,646     | \$180,287     |
| Traffic<br>Counts     | 14,000 on Wilson Blvd |               |               |

### **Area Retailers**







RAPPAPORT



3601 Wilson Blvd





# Site Plan

1,894 - 3,464 SF available

| Space # | Sq. Ft. | Tenant    |
|---------|---------|-----------|
| 1       | 1,894   | Available |
| 2       | 3,464   | Available |



Space Available

#### 3601 Wilson Blvd



RAPPAPORT



# **Discover your next retail opportunity at** rappaportco.com



3601 WILSON BLVD | 3601 WILSON BLVD, ARLINGTON, VA Bill Dickinson | bdickinson@rappaportco.com | 703.310.6983 Thomas Bolen III | tbolen@rappaportco.com | 571.382.1291

## WASHINGTON, D.C. | MARYLAND | VIRGINIA