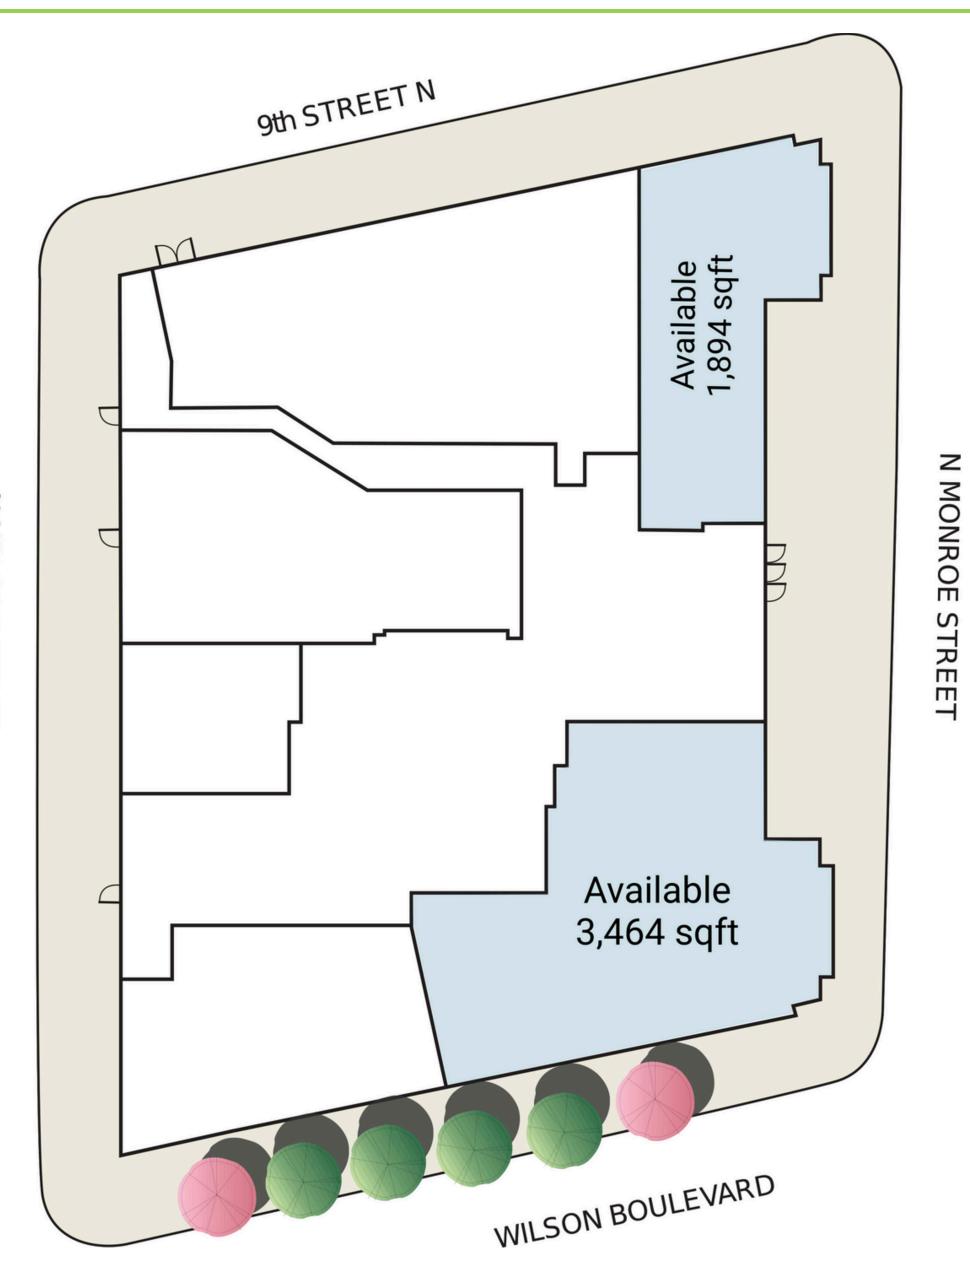

# Site Plan

1,894 - 3,464 SF available

| Space # | Sq. Ft. | Tenant    |
|---------|---------|-----------|
| 1       | 1,894   | Available |
| 2       | 3,464   | Available |

Space Available