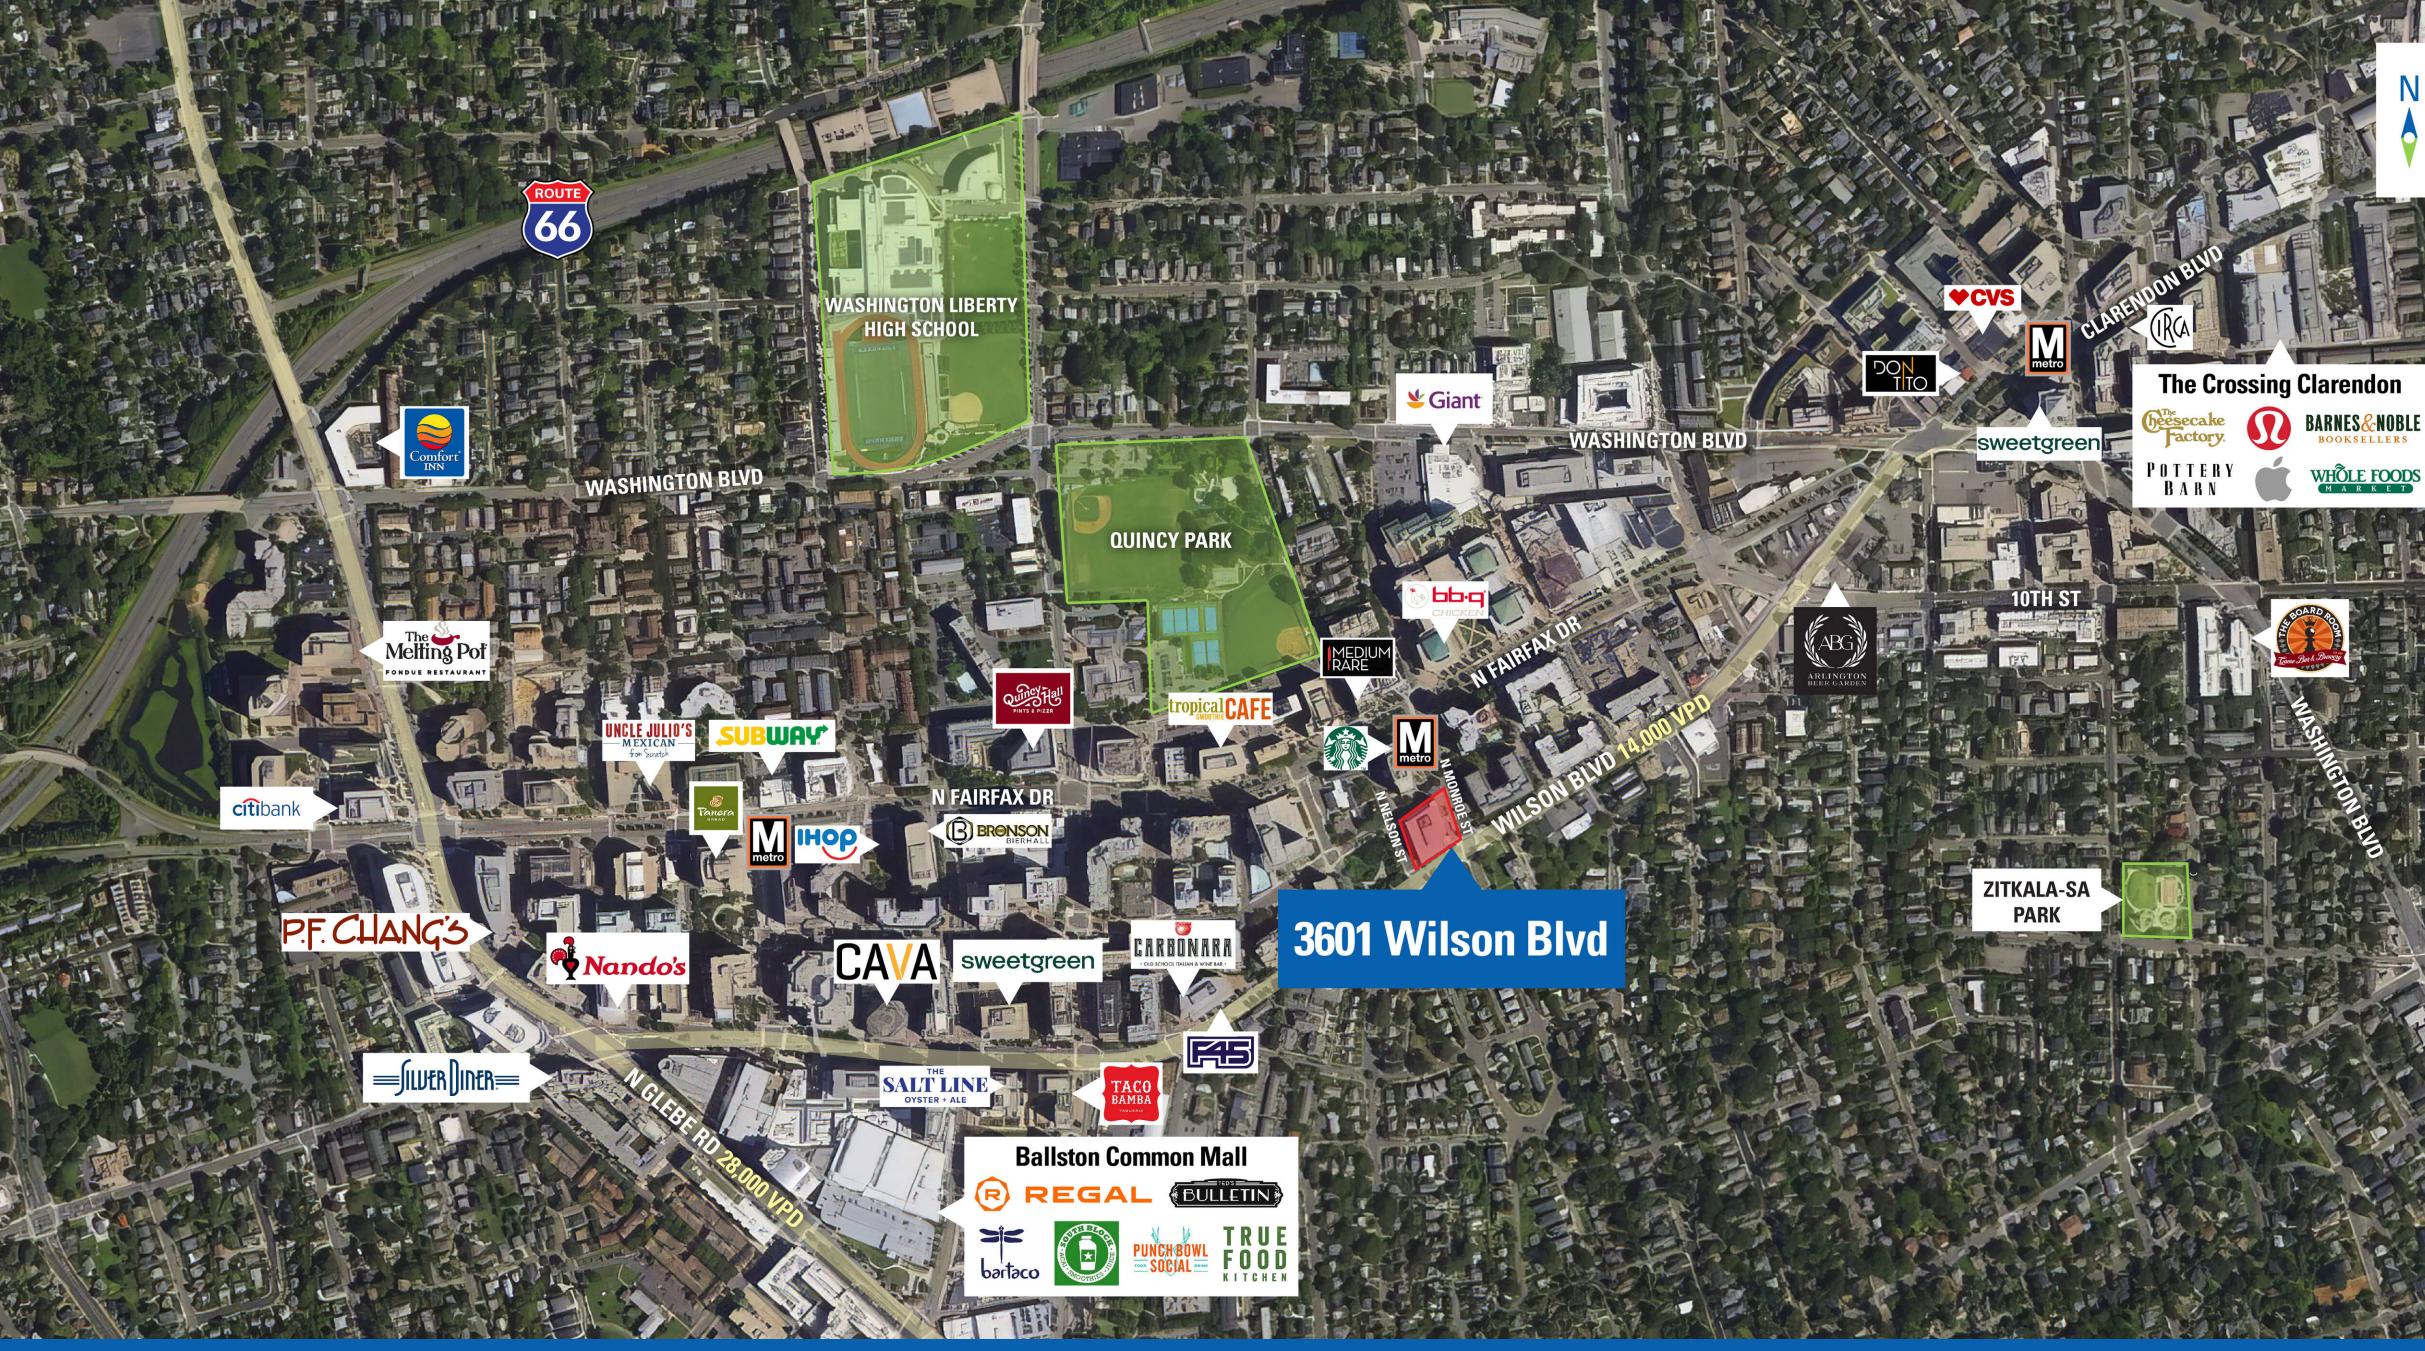

rming it into 90-100 modern multifamily units to meet the needs of today's residents
- Located within dense apartment communities, attracting the young professional population in the immediate area who primarily walk to work



#### 3601 Wilson Blvd

## **2025 Demographics**

|                       | 1 mi.                 | <b>3 mi</b> . | <b>5 mi</b> . |
|-----------------------|-----------------------|---------------|---------------|
| Population            | 271,909               | 49,046        | 683,033       |
| Daytime<br>Population | 211,108               | 43,477        | 708,290       |
| Household<br>Income   | \$176,773             | \$178,646     | \$180,287     |
| Traffic<br>Counts     | 14,000 on Wilson Blvd |               |               |

### **Area Retailers**









3601 Wilson Blvd





# Site Plan

1,894 - 3,600 SF available

| Space # | Sq. Ft. | Tenant    |
|---------|---------|-----------|
| 1       | 1,894   | Available |
| 2       | 3,600   | Available |



Space Available

#### 3601 Wilson Blvd



RAPPAPORT CULTIVATING PLACES



# **Discover your next retail opportunity at** rappaportco.com



3601 WILSON BLVD | 3601 WILSON BLVD, ARLINGTON, VA Bill Dickinson | bdickinson@rappaportco.com | 703.310.6983 Thomas Bolen III | tbolen@rappaportco.com | 571.382.1291

## WASHINGTON, D.C. | MARYLAND | VIRGINIA