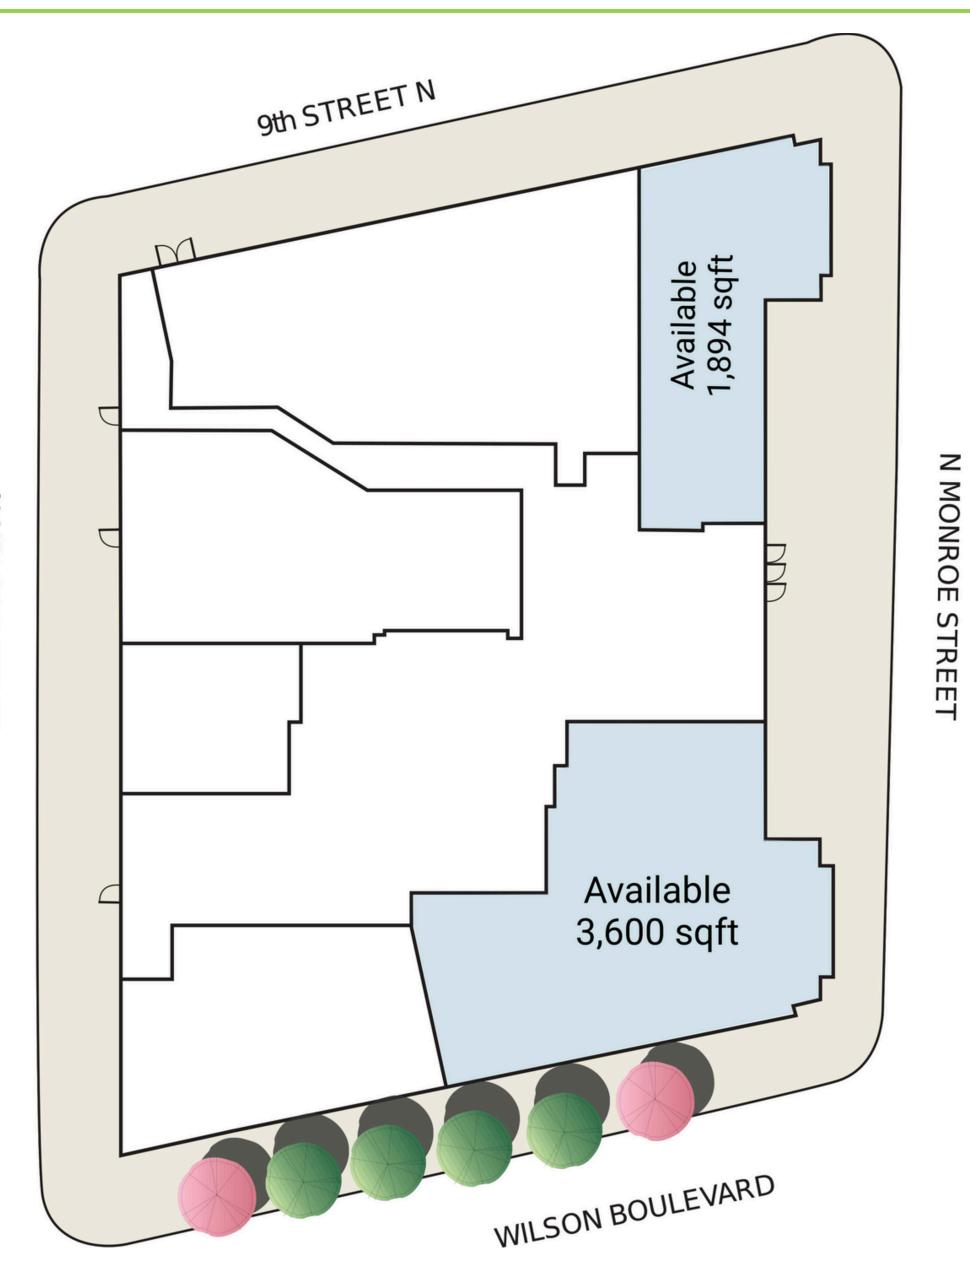

# Site Plan

1,894 - 3,600 SF available

| Space # | Sq. Ft. | Tenant    |
|---------|---------|-----------|
| 1       | 1,894   | Available |
| 2       | 3,600   | Available |

Space Available