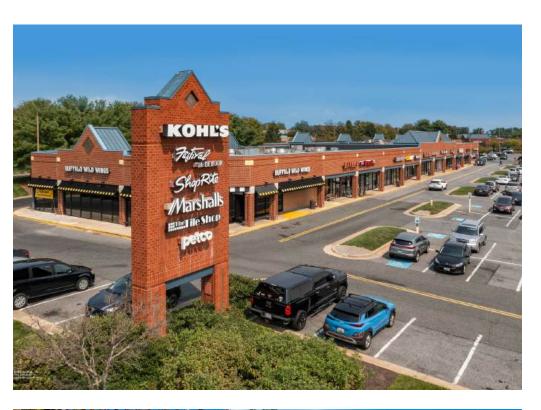

#### **BEL AIR, MD**

- A dominant, grocery-anchored community shopping center located in Harford County, Maryland
- I Anchored by retail giants Kohl's, ShopRite, Burlington and Marshalls, with several junior anchors such as Petco and The Tile Shop
- I The 433,720 square foot shopping center sits near the heart of highly affluent Bel Air, between Veteran's Memorial Highway and Emmorton Road
- I Supported by a thriving household and daytime population within five miles, including nearly 129K people with an average income above \$116K and over 44K employees

### **CO-TENANTS**