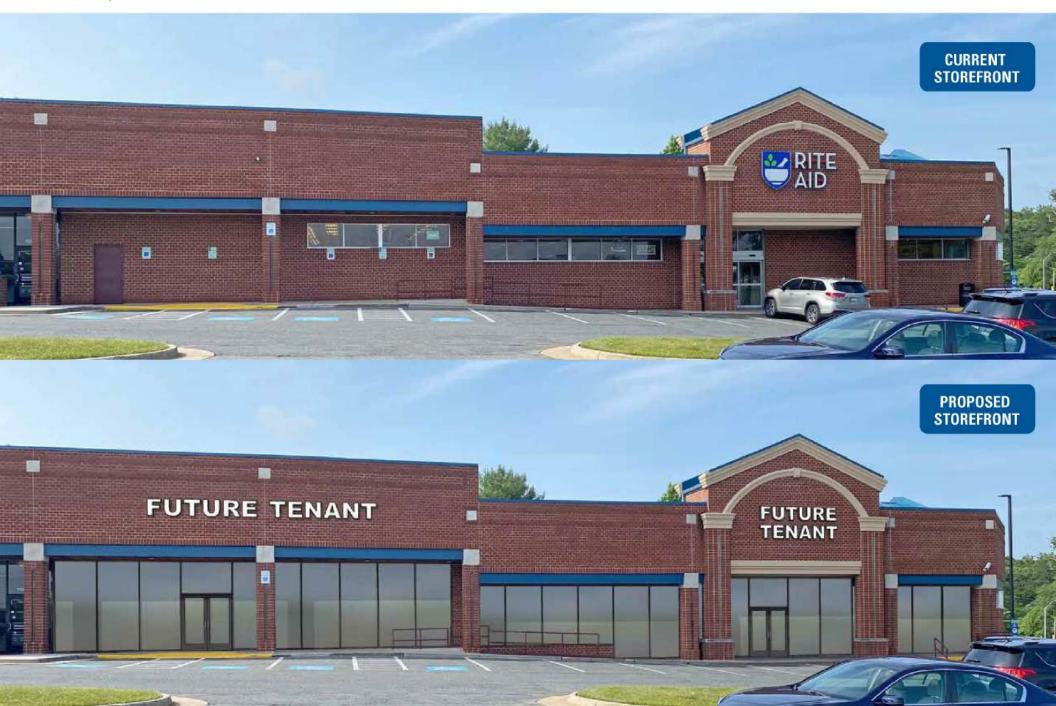

## FESTIVAL AT BEL AIR | BEL AIR, MD

| 4 | #    | SQ. FT | MERCHANT                | #    | SQ. FT | MERCHANT               | #     | SQ. FT | MERCHANT                |
|---|------|--------|-------------------------|------|--------|------------------------|-------|--------|-------------------------|
| , | A01  | 3,500  | Available               | L05  | 1,950  | Available              | O04   | 1,687  | Split Endz              |
| , | A02  | 1,950  | Amazing Glaze           | L06  | 2,100  | Available              | O05   | 1,924  | Available               |
| , | A03  | 3,163  | Festival Liquours       | M01  | 9,363  | Five Below             | 007   | 2,925  | Thai Spice              |
| , | A05  | 1,600  | GameStop                | M05  | 2,440  | MyEyeDr.               | 008   | 7,500  | Latitudes               |
| , | A06  | 1,200  | Smoothie King           | M06  | 7,200  | Available              | O09   | 3,001  | Chipotle                |
| , | A07  | 1,900  | Coffee Coffee           | M07  | 2,450  | AT&T                   | O09A  | 2,842  | Seasons Pizza           |
| ı | B01  | 3,240  | Available               | M08  | 14,398 | Available              | O10   | 8,250  | Advance Auto Parts      |
| ı | B02  | 2,067  | Fuji Sushi Teriyaki     | N01  | 3,750  | Festival Veterinary    | 011   | 5,206  | ExpressCare Urgent Care |
|   | D004 | 4.000  | Restaurant              | N02  | 5,000  | X-Golf                 | P01   | 5,382  | Available               |
|   |      | 1,200  | No 1 Nails              | N03  | 13,550 | Chuck E. Cheese        | P02   | 4,260  | Phenix Salon Suites     |
|   | B03  | 12,073 | Petco                   | N06  | 6,592  | Coldwell Banker        | P03   | 2,950  | T-Mobile                |
| ( | С    | 62,741 | ShopRite                | N07  | 1,468  | US Army National Guard | P04   | 2,505  | India Garden            |
| l | E    | 6,864  | Kids First Swim         | N08  | 4,550  | Anytime Fitness        | P05   | 5,724  | Mr. Tire                |
| ļ | F    | 14,868 | The Tile Shop           | N11  | 1,400  | Harmony Hearing and    | P05A  | 844    | Phone Axs               |
| ( | G    | 24,671 | Burlington Coat Factory |      |        | Audiology              | P06   | 1,128  | Tobacco Stop            |
| ļ | H01  | 3,948  | Rack Room Shoes         | N12  | 1,900  | Music & Arts           | P07   | 1,200  | Subway                  |
| l | H03  | 2,550  | Chungs Martial Arts     | N13  | 3,000  | Towson Orthopedic      | P08   | 1,600  | Lacrosse Unlimited      |
| I |      | 27,098 | Marshall's              | O01  | 3,792  | Huo Guo Korean Hot Pot | P09   | 1,600  | Blue Fox Mobile         |
| , | J    | 10,582 | Skechers                | O01A | 1,563  | Mariner Finance        | P10   | 1,634  | Jake's Wayback Burgers  |
| I | K    | 85,060 | Kohl's                  | O02  | 2,267  | Tai Chi Asian Cuisine  | P12   | 1,161  | Hummus Republic         |
| I | L01  | 1,720  | Slim Life Health        | O02A | 1,593  | Red Wing Shoes         | P14   | 5,982  | Buffalo Wild Wings      |
| ı | L02  | 1,005  | Floretta Barnes         | O03  | 1,060  | Luminous Nails         | 1 1-7 | 0,002  | Danaio Wila Wiligo      |
|   | L03  | 1,000  | Available               |      |        |                        |       |        |                         |