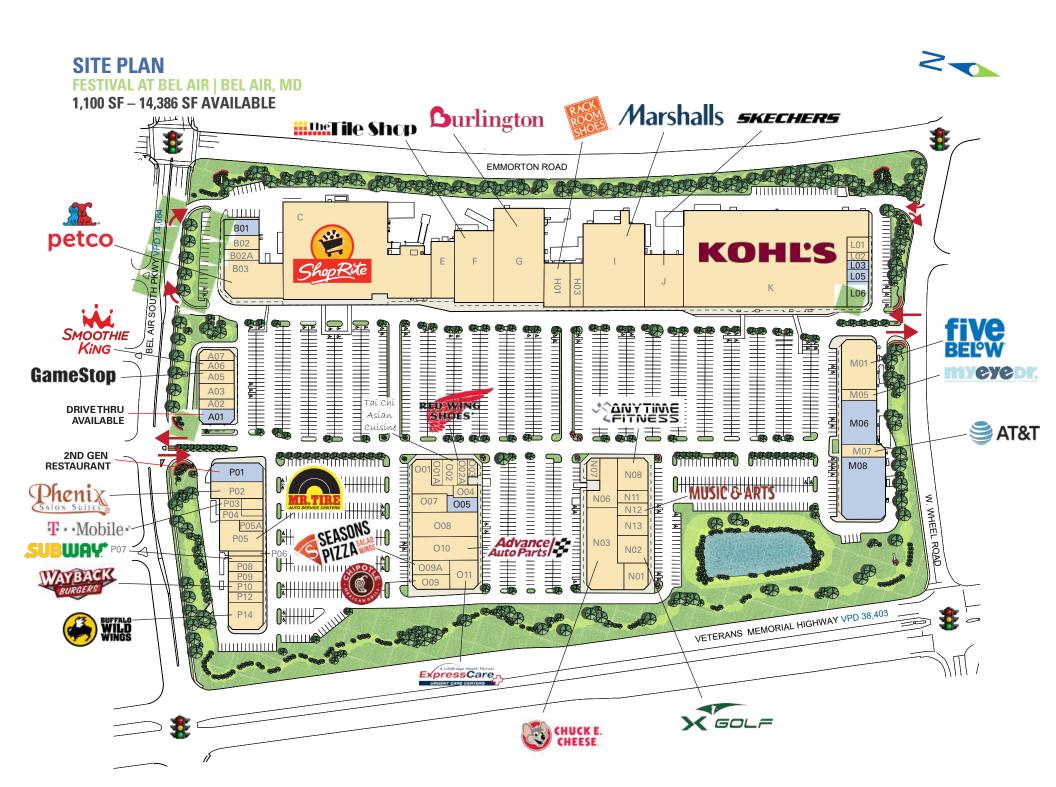

### **FESTIVAL AT BEL AIR**

#### **BEL AIR, MD**

- A dominant, grocery-anchored community shopping center located in Harford County, Maryland
- I Anchored by retail giants Kohl's, ShopRite, Burlington and Marshalls, with several junior anchors such as Petco and The Tile Shop
- I The 433,720 square foot shopping center sits near the heart of highly affluent Bel Air, between Veteran's Memorial Highway and Emmorton Road
- I Supported by a thriving household and daytime population within five miles, including nearly 129K people with an average income above \$116K and over 44K employees

### **CO-TENANTS**

## **TENANT LIST**

## FESTIVAL AT BEL AIR | BEL AIR, MD

| 4 | #    | SQ. FT | MERCHANT                | #    | SQ. FT | MERCHANT               | #     | SQ. FT | MERCHANT                |
|---|------|--------|-------------------------|------|--------|------------------------|-------|--------|-------------------------|
| , | A01  | 3,500  | Available               | L05  | 1,950  | Available              | O04   | 1,687  | Split Endz              |
| , | A02  | 1,950  | Amazing Glaze           | L06  | 2,100  | Available              | O05   | 1,924  | Available               |
| , | A03  | 3,163  | Festival Liquours       | M01  | 9,363  | Five Below             | 007   | 2,925  | Thai Spice              |
| , | A05  | 1,600  | GameStop                | M05  | 2,440  | MyEyeDr.               | 008   | 7,500  | Latitudes               |
| , | A06  | 1,200  | Smoothie King           | M06  | 7,200  | Available              | O09   | 3,001  | Chipotle                |
| , | A07  | 1,900  | Coffee Coffee           | M07  | 2,450  | AT&T                   | O09A  | 2,842  | Seasons Pizza           |
| ı | B01  | 3,240  | Available               | M08  | 14,398 | Available              | O10   | 8,250  | Advance Auto Parts      |
| ı | B02  | 2,067  | Fuji Sushi Teriyaki     | N01  | 3,750  | Festival Veterinary    | 011   | 5,206  | ExpressCare Urgent Care |
|   | D004 | 4.000  | Restaurant              | N02  | 5,000  | X-Golf                 | P01   | 5,382  | Available               |
|   |      | 1,200  | No 1 Nails              | N03  | 13,550 | Chuck E. Cheese        | P02   | 4,260  | Phenix Salon Suites     |
|   | B03  | 12,073 | Petco                   | N06  | 6,592  | Coldwell Banker        | P03   | 2,950  | T-Mobile                |
| ( | С    | 62,741 | ShopRite                | N07  | 1,468  | US Army National Guard | P04   | 2,505  | India Garden            |
| l | E    | 6,864  | Kids First Swim         | N08  | 4,550  | Anytime Fitness        | P05   | 5,724  | Mr. Tire                |
| ļ | F    | 14,868 | The Tile Shop           | N11  | 1,400  | Harmony Hearing and    | P05A  | 844    | Phone Axs               |
| ( | G    | 24,671 | Burlington Coat Factory |      |        | Audiology              | P06   | 1,128  | Tobacco Stop            |
| ļ | H01  | 3,948  | Rack Room Shoes         | N12  | 1,900  | Music & Arts           | P07   | 1,200  | Subway                  |
| l | H03  | 2,550  | Chungs Martial Arts     | N13  | 3,000  | Towson Orthopedic      | P08   | 1,600  | Lacrosse Unlimited      |
| I |      | 27,098 | Marshall's              | O01  | 3,792  | Huo Guo Korean Hot Pot | P09   | 1,600  | Blue Fox Mobile         |
| , | J    | 10,582 | Skechers                | O01A | 1,563  | Mariner Finance        | P10   | 1,634  | Jake's Wayback Burgers  |
| I | K    | 85,060 | Kohl's                  | O02  | 2,267  | Tai Chi Asian Cuisine  | P12   | 1,161  | Hummus Republic         |
| I | L01  | 1,720  | Slim Life Health        | O02A | 1,593  | Red Wing Shoes         | P14   | 5,982  | Buffalo Wild Wings      |
| ı | L02  | 1,005  | Floretta Barnes         | O03  | 1,060  | Luminous Nails         | 1 1-7 | 0,002  | Danaio Wila Wiligo      |
|   | L03  | 1,000  | Available               |      |        |                        |       |        |                         |