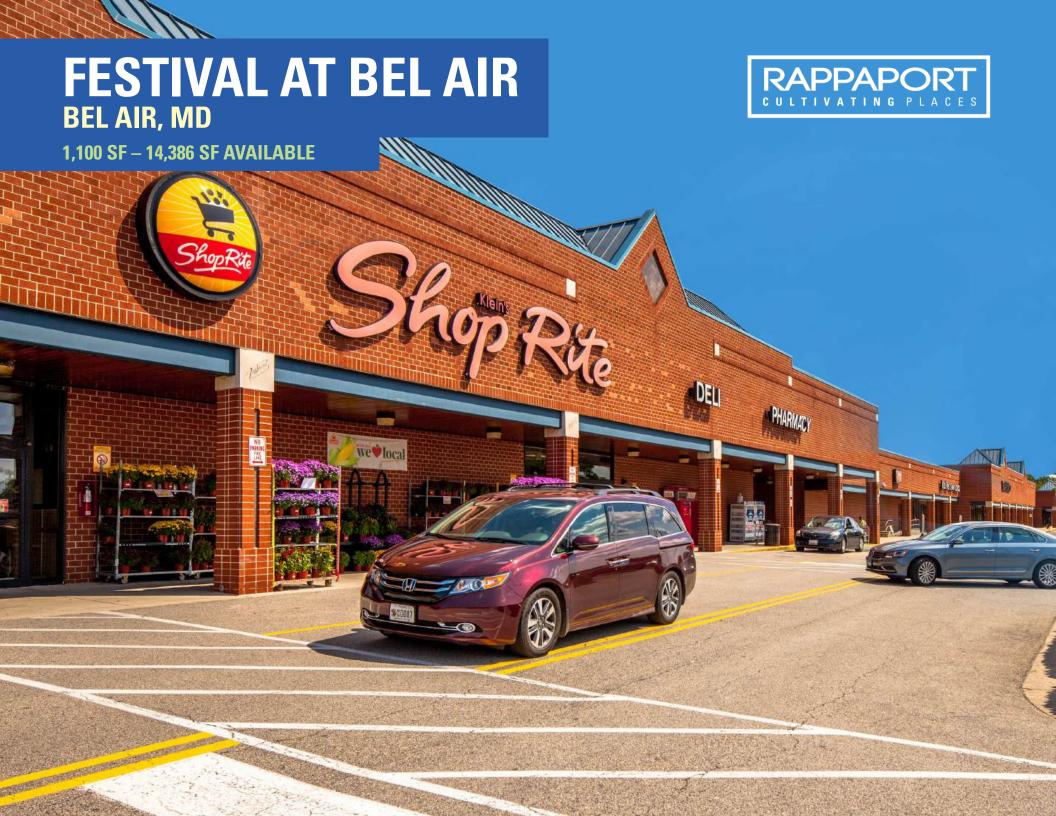

### **FESTIVAL AT BEL AIR**

#### **BEL AIR, MD**

- A dominant, grocery-anchored community shopping center located in Harford County, Maryland
- I Anchored by retail giants Kohl's, ShopRite, Burlington and Marshalls, with several junior anchors such as Petco and The Tile Shop
- I The 433,720 square foot shopping center sits near the heart of highly affluent Bel Air, between Veteran's Memorial Highway and Emmorton Road
- I Supported by a thriving household and daytime population within five miles, including nearly 129K people with an average income above \$116K and over 44K employees