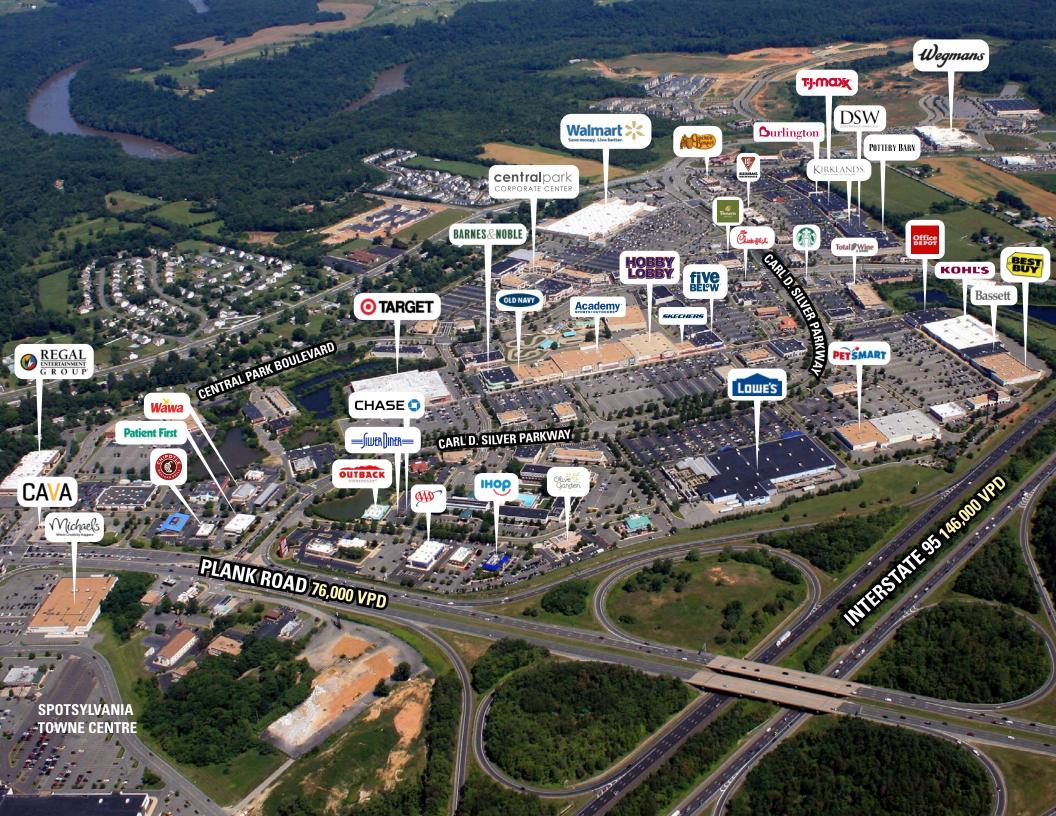

## Located in Fredericksburg, Virginia, Central Park is a 2.5 million-square-foot power center, featuring some of the nation's most prominent retailers,

a wide variety of restaurants and services, as well as hotel, office and entertainment uses. Retailers include Hobby Lobby, Target, Walmart, Ann Taylor Loft, DSW Shoes, Talbot's, Best Buy, Kohl's, Old Navy, Lowes, Total Wine, Five Below and Barnes & Noble.

With easy access from both Washington, D.C. and Richmond, Central Park attracts shoppers from a wide trade are. The immediate trade area draws from the Fredericksburg market and six surrounding counties. Many of the visitors staying at the 36 area hotels make Central Park a part of their travel itinerary.

Central Park also benefits from an established daytime population of more than 3,000 employees from the multiple professional office buildings and other businesses in Central Park. Celebrate Virginia, an extension of Central Park, is a mixed-use development spanning 2,400 acres that includes Wegman's, 3 million square feet of potential office space, three hotels, a conference center, 1,200 residential units and more.