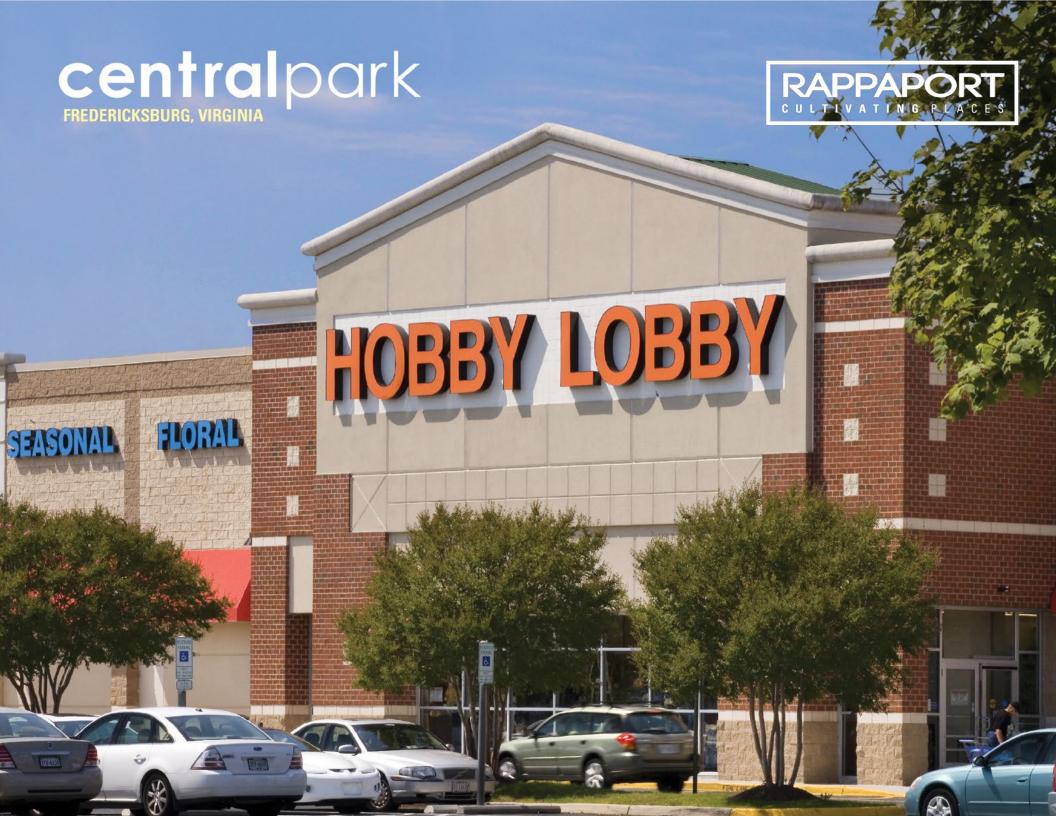

## Located in Fredericksburg, Virginia, Central Park is a 2.5 million-square-foot power center, featuring some of the nation's most prominent retailers,

a wide variety of restaurants and services, as well as hotel, office and entertainment uses. Retailers include Hobby Lobby, Target, Walmart, Ann Taylor Loft, DSW Shoes, Talbot's, Best Buy, Kohl's, Old Navy, Lowes, Total Wine, Five Below and Barnes & Noble.