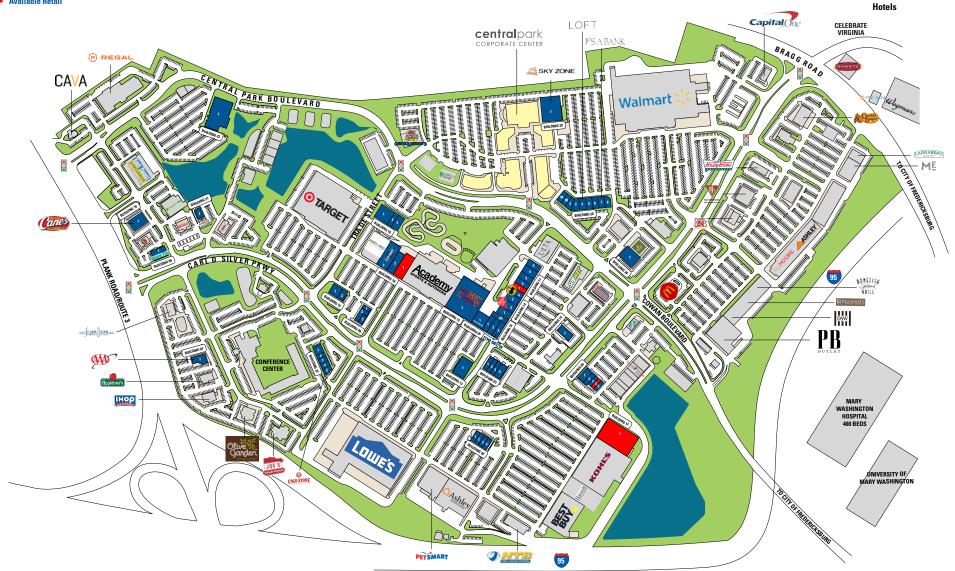

## **SITE MAP**

Central Park Corporate Center

Owned by Others

Central Park (Rappaport)

Available Retail

**AREA RETAILERS** 

| BUILDING 02 |           |                        | BU  | BUILDING 10 |                         |        |                |                                |     |            |                               |  |
|-------------|-----------|------------------------|-----|-------------|-------------------------|--------|----------------|--------------------------------|-----|------------|-------------------------------|--|
| 1           | 4,000     | Vitamin Shoppe         | 1   | 8,039       | Fredericksburg Vet Cntr | BU     | ILDING 18      |                                | DII | II DINC 22 |                               |  |
| 2           | 1,600     | Elite Nails and Spa    | 2   | 3,000       | Fredericksburg Vet Cntr | 1      | 12,000         | Available                      | _   | ILDING 23  | 0.77.0                        |  |
| 3           | 1,200     | Great Clips            | 3   | 8,046       | Commonwealth of VA      | 2      | 6,500          | Lazy Daisy Gift Shop           | 1   | 29,000     | QRC                           |  |
| 4           | 2,912     | Bank of America        | BU  | ILDING 11   |                         | 3      | 15,002         | Old Navy                       | BU  | ILDING 29  |                               |  |
| DII         | ILDING 03 |                        | 1   | 2,400       | Available               | DII    | ILDING 19      |                                | 1   | 2,930      | Sky Zone<br>Indoor Trampoline |  |
| DU<br>1     | 3,500     | Palm Beach Tan         | 2   | 5,000       | Lane Bryant             |        |                | Raising Canes                  | RII | ILDING 30  | muoor Tramponne               |  |
| 2           | 3,500     | VA ABC                 | 3   | 4,600       | DDS Dentures + Implant  | 1      | 3,284          | Raising Canes                  | 1   | 11,000     | Verizon Wireless              |  |
| 3           | 2,000     | Nothing Bundt Cakes    |     |             | Solutions               | BU     | ILDING 20      |                                | -   | 11,000     | verizon wherese               |  |
| 4           | 5,036     | Sleep Number           | 4   | 6,700       | Little Fish Swimming    | 1A     | 2,560          | VisionWorks                    | BU  | ILDING 31  |                               |  |
|             | ILDING 05 | Sieep ituilibei        | 5   | 3,266       | Spavia                  | 1B     | 2,440          | Pure Barre                     | 1   | 5,017      | Phoenix Salon Suites          |  |
| 1           | 8,993     | Skechers               | BU  | ILDING 12   |                         | 2      | 5,000          | Xfinity                        | 2   | 4,200      | River Rock Outfitters         |  |
| -           | 3,223     |                        | 1   | 53,459      | Hobby Lobby             | 3      | 1,520          | Crumbl                         | 3   | 8,151      | Five Below                    |  |
| BU          | ILDING 06 |                        | BU  | ILDING 13   |                         | 4      | 5,050          | Loft                           |     |            |                               |  |
| 1           | 2,500     | Five Guys Hamburgers   | 1   | 11,700      | Mattress Firm           | 5      | 4,500          | Talbot's                       |     |            |                               |  |
| 2           | 1,550     | Sport Clips            | RII | ILDING 14   |                         | 6      | 2,500          | LaVida Massage                 |     |            |                               |  |
| 3           | 3,100     | C&R Carpet & Rugs      | 1   | 6,000       | Melting Pot             | 7      | 4,420          | Jos A. Banks                   |     |            |                               |  |
| 4           | 1,443     | Available              | 2   | 2,500       | Bon Chon                | 8      | 1,800          | Tropical Smoothie              |     |            |                               |  |
| 5           | 2,000     | i-Care Optometry       | 3   | 2,400       | Ichiban                 | BU     | ILDING 21      |                                |     |            |                               |  |
| BU          | ILDING 07 |                        | 4   | 6,400       | Buffalo Wild Wings      | 1      | 2,800          | Shane's Rib Shack              |     |            |                               |  |
| 1           | 5,630     | AAA Mid Atlantic, Inc. |     | ŕ           | C                       | DII    | U DINO 00      |                                |     |            |                               |  |
|             |           |                        | BU  | ILDING 15   |                         | _      | ILDING 22      |                                |     |            |                               |  |
| BU          | ILDING 08 |                        | 1   | 5,000       | Men's Wearhouse         | 1      | 5,000          | The Pool Company               |     |            |                               |  |
| 1           | 1,600     | GNC                    | 2   | 3,000       | Noodles & Company       | 2      | 1,252          | The Pool Company               |     |            |                               |  |
|             | 4,076     | Mattress Warehouse     | BU  | ILDING 16   |                         | 3      | 1,148          | The Joint                      |     |            |                               |  |
| 3           | 1,800     | Potbelly               | 1   | 6,025       | Merchant's Tire         | 4<br>5 | 2,688<br>1,762 | Rey Azteca Cold Stone Creamery |     |            |                               |  |
| BU          | ILDING 09 |                        |     |             |                         | J      | 1,104          | COM STORE Creamery             |     |            |                               |  |
| 1           | 7,502     | Patient First          |     | ILDING 17   |                         |        |                |                                |     |            |                               |  |
|             |           |                        | 1   | 30,000      | Available               |        |                |                                |     |            |                               |  |