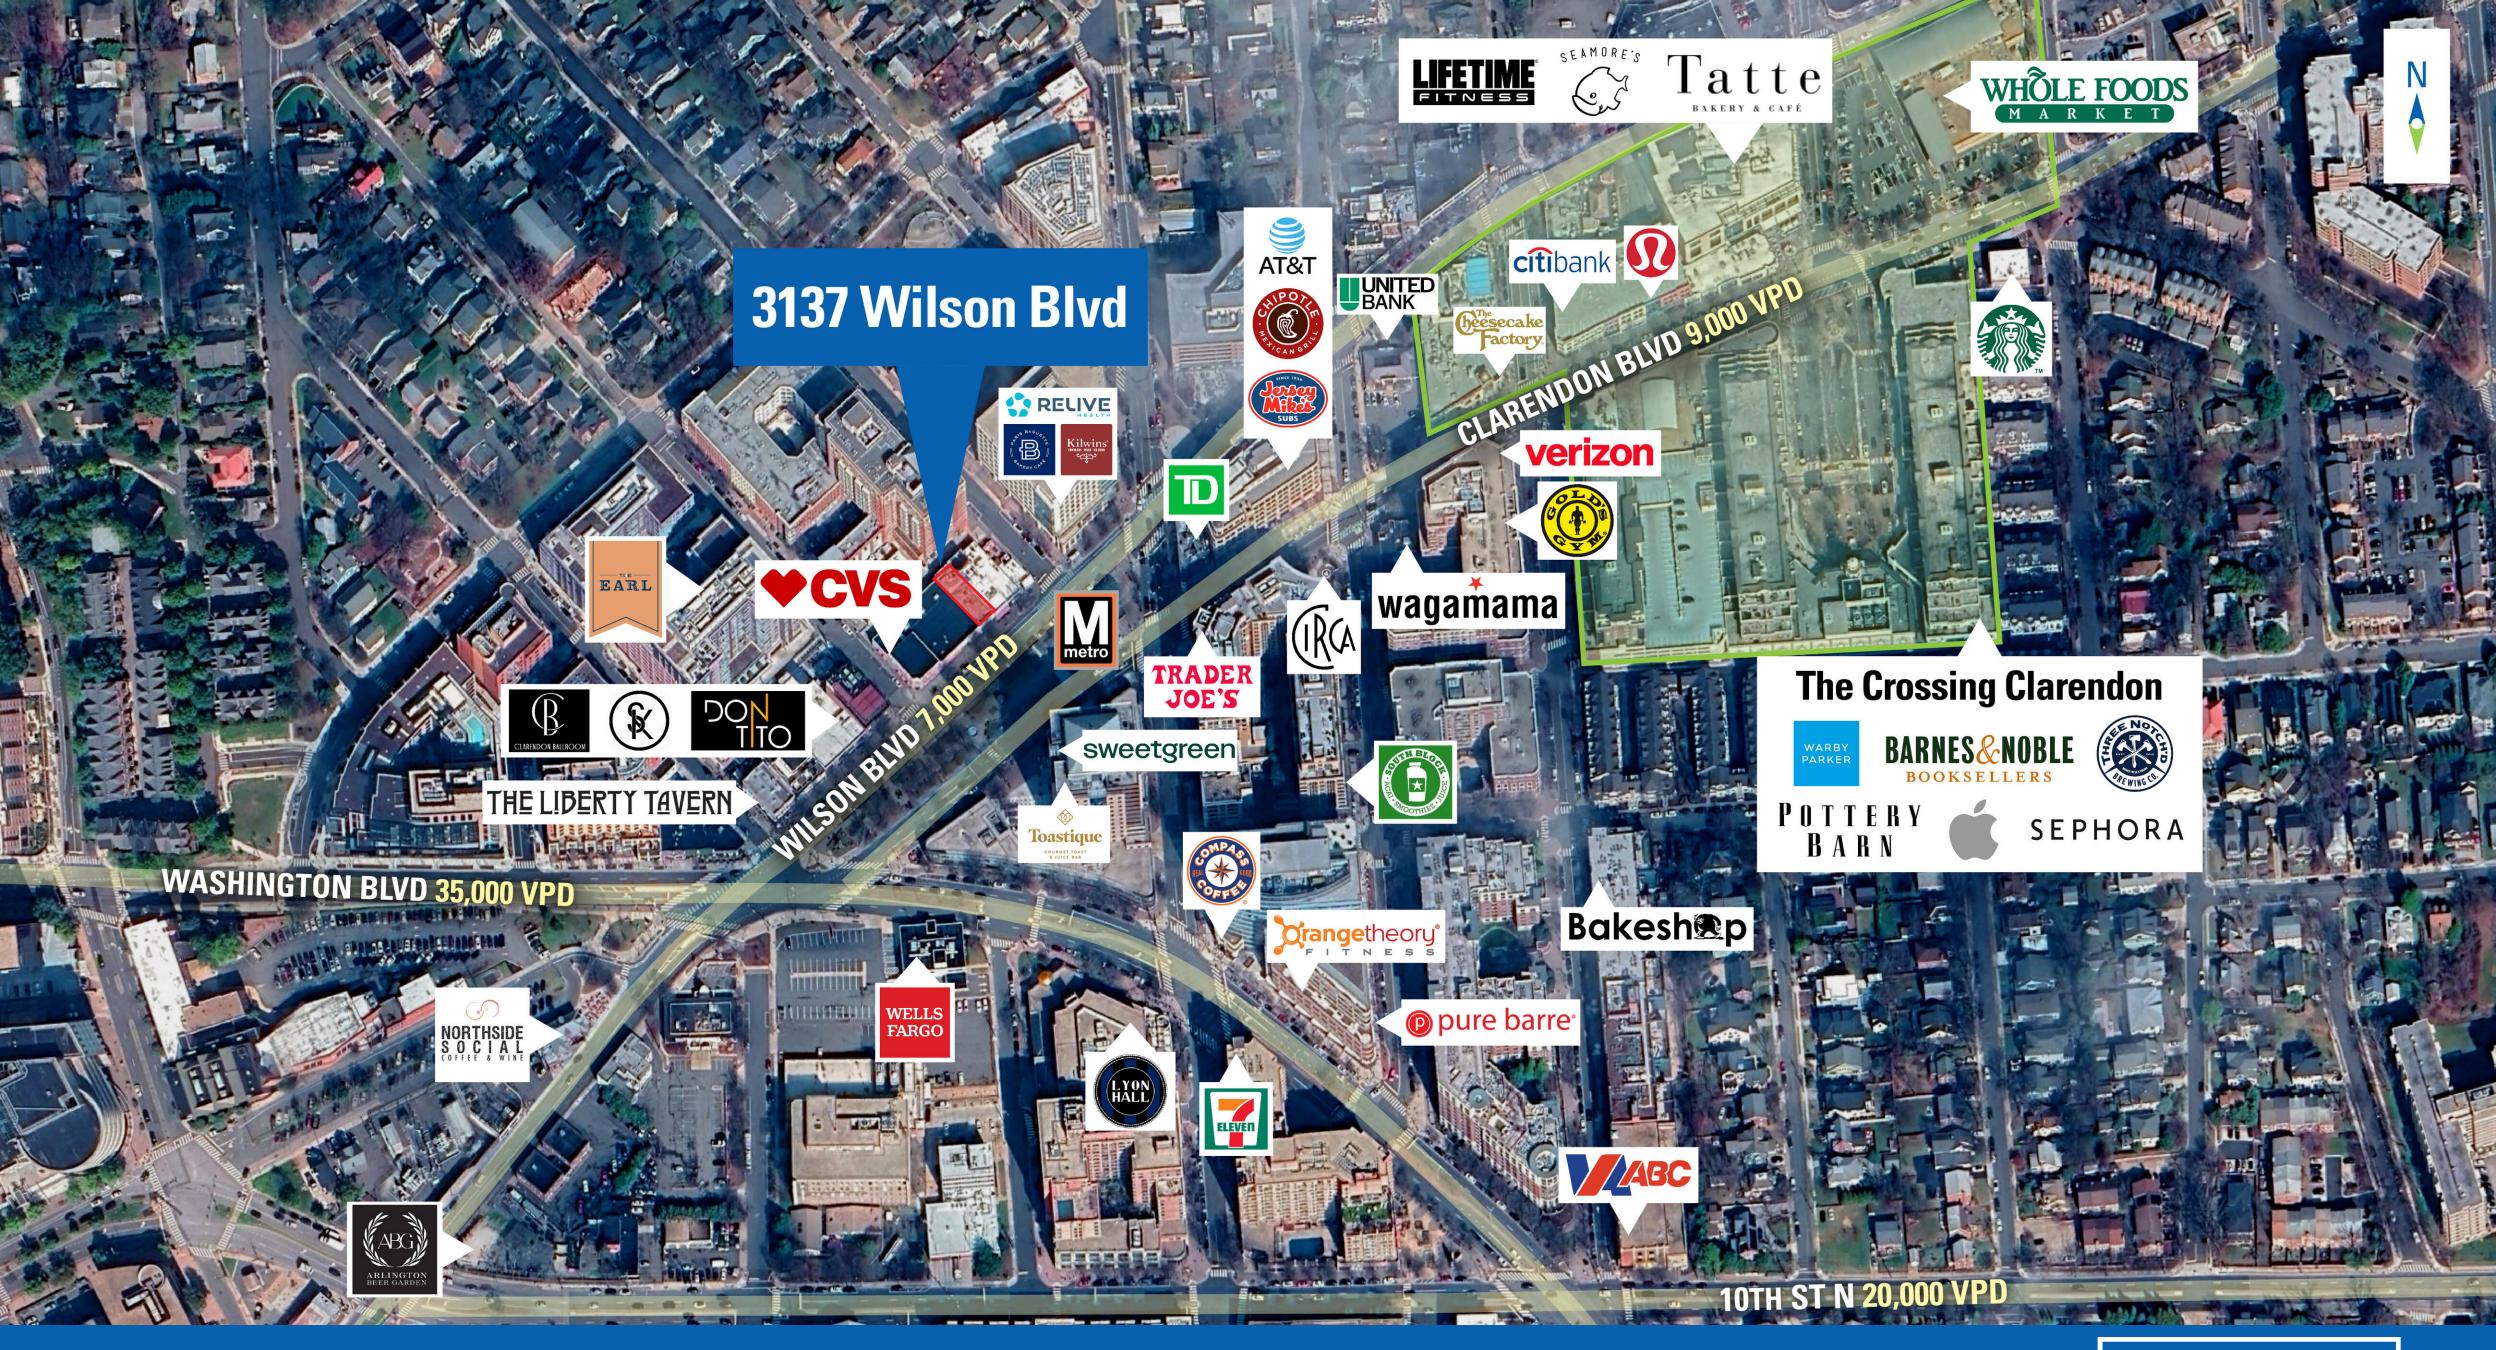

#### **2025 Demographics**

|                     | 1 mi.                                | 3 mi.     | <b>5</b> mi. |
|---------------------|--------------------------------------|-----------|--------------|
| <b>Population</b>   | 55,840                               | 272,172   | 722,940      |
| Daytime Population  | 48,854                               | 313,899   | 758,511      |
| Household<br>Income | \$181,346                            | \$187,168 | \$185,026    |
| Traffic Counts      | 16,000 on Wilson Blvd/Clarendon Blvd |           |              |

#### **Area Retailers**