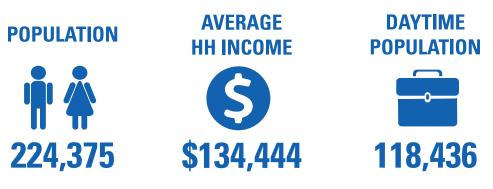

### Demographics (10 Miles)

#### DEMOGRAPHICS

| VARIABLE                   | 3 mile    | 5 mile    | 10 mile   |
|----------------------------|-----------|-----------|-----------|
| POPULATION SUMMARY         |           |           |           |
| 2017 Total Population      | 46,745    | 122,363   | 201,705   |
| 2024 Total Population      | 52,536    | 137,840   | 224,375   |
| HOUSEHOLD SUMMARY          |           |           |           |
| 2017 Total Households      | 17,442    | 43,741    | 69,258    |
| 2024 Total Households      | 20,794    | 50,716    | 79,795    |
| INCOME SUMMARY             |           |           |           |
| 2015 Avg Household Income  | \$83,423  | \$93,231  | \$101,673 |
| 2024 Avg Household Income  | \$117,086 | \$127,130 | \$134,444 |
| AGE SUMMARY                |           |           |           |
| 2024 Median Age            | 39.13     | 39.3      | 39.3      |
| 2024 CONSUMER SPENDING     | ì         |           |           |
| Apparel                    | \$55.8 M  | \$138.6 M | \$228.5 M |
| HH Furnishings & Equipment | \$46.7 M  | \$119 M   | \$176 M   |
| Entertainment              | \$92.7 M  | \$237.6 M | \$197.8 M |
| Food and Beverages         | \$260 M   | \$648.1 M | \$1,065 M |
| www.shopatcentralpark.com  | m         |           |           |