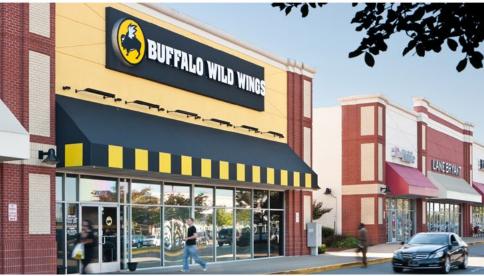

#### **BUILDING 10**

| ROI         | LDING 10 |                                     |  |
|-------------|----------|-------------------------------------|--|
| 1           | 8,039    | Fredericksburg Vet Cntr             |  |
| <b>2</b>    | 3,000    | Fredericksburg Vet Cntr             |  |
| 3           | 8,046    | Commonwealth of VA                  |  |
| BUI         | LDING 11 |                                     |  |
| 1           | 2,400    | Available                           |  |
| 2           | 5,000    | Lane Bryant                         |  |
| 3           | 4,600    | DDS Dentures + Implant<br>Solutions |  |
| 4           | 6,700    | Little Fish Swimming                |  |
| 5           | 3,266    | Spavia                              |  |
| BUI         | LDING 12 |                                     |  |
| 1           | 53,459   | Hobby Lobby                         |  |
| BUI         | LDING 13 |                                     |  |
| 1           | 11,700   | Mattress Firm                       |  |
| BUI         | LDING 14 |                                     |  |
| 1           | 6,000    | Melting Pot                         |  |
| 2           | 2,500    | Bon Chon                            |  |
| 3           | 2,400    | Ichiban                             |  |
| 4           | 6,400    | <b>Buffalo Wild Wings</b>           |  |
| BUI         | LDING 15 |                                     |  |
| 1           | 5,000    | Men's Wearhouse                     |  |
| 2           | 3,000    | Noodles & Company                   |  |
|             |          |                                     |  |
| BUILDING 16 |          |                                     |  |
| 1           | 6,025    | Merchant's Tire                     |  |
| BUILDING 17 |          |                                     |  |