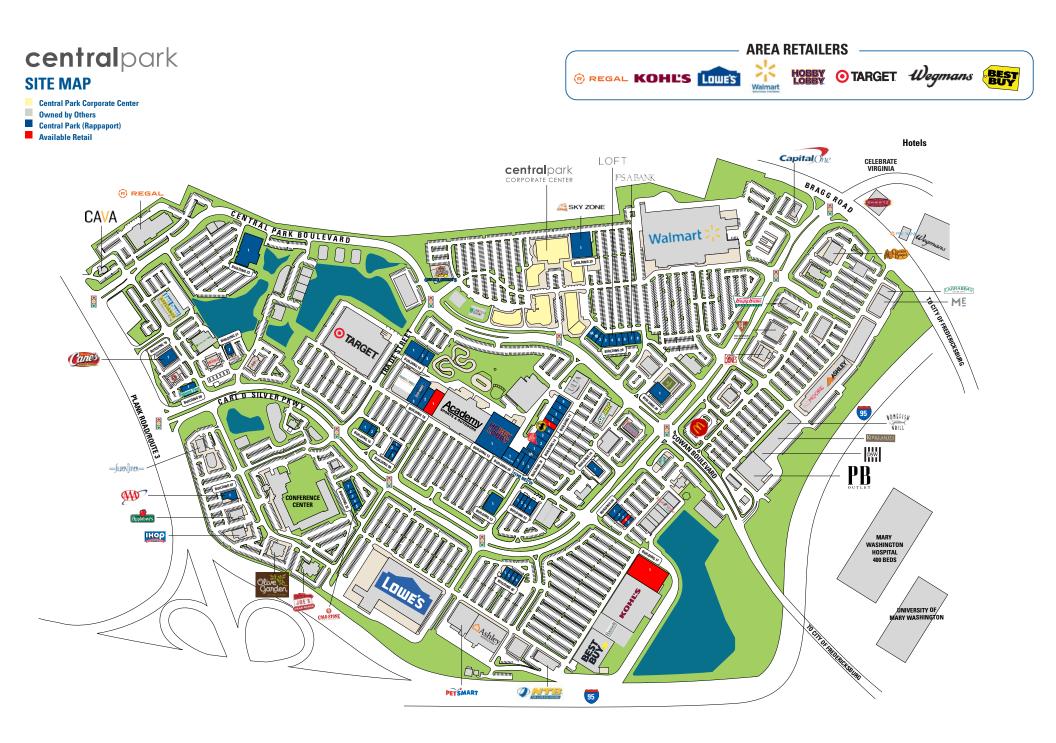

## Located in Fredericksburg, Virginia, Central Park is a 2.5 million-square-foot power center, featuring some of the nation's most prominent retailers,

a wide variety of restaurants and services, as well as hotel, office and entertainment uses. Retailers include Hobby Lobby, Target, Walmart, Ann Taylor Loft, DSW Shoes, Talbot's, Best Buy, Kohl's, Old Navy, Lowes, Total Wine, Five Below and Barnes & Noble.

#### **BUILDING 02**

| 1 | 4,000 | Vitamin Shoppe      |
|---|-------|---------------------|
| 2 | 1,600 | Elite Nails and Spa |
| 3 | 1,200 | Great Clips         |
| 4 | 2,912 | Bank of America     |

#### **BUILDING 03**

| 1           | 3,500 | Palm Beach Tan      |  |
|-------------|-------|---------------------|--|
| <b>2</b>    | 3,500 | VA ABC              |  |
| 3           | 2,000 | Nothing Bundt Cakes |  |
| 4           | 5,036 | Sleep Number        |  |
| BUILDING 05 |       |                     |  |

#### **BUILDING 06**

| 1           | 2,500 | Five Guys Hamburgers   |  |
|-------------|-------|------------------------|--|
| 2           | 1,550 | Sport Clips            |  |
| 3           | 3,100 | C&R Carpet & Rugs      |  |
| 4           | 1,443 | Available              |  |
| 5           | 2,000 | i-Care Optometry       |  |
| BUILDING 07 |       |                        |  |
| 1           | 5,630 | AAA Mid Atlantic, Inc. |  |
|             |       |                        |  |

| DIII | 1.01 |    | 00  |
|------|------|----|-----|
| KIII |      | NG | IIX |
| 201  |      |    |     |

| 1 | 1,600 | GNC                |
|---|-------|--------------------|
| 2 | 4,076 | Mattress Warehouse |
| 3 | 1,800 | Potbelly           |

#### **BUILDING 09**

1 7,502 **Patient First** 

#### **BUILDING 10**

| ROI         | LDING 10 |                                     |  |
|-------------|----------|-------------------------------------|--|
| 1           | 8,039    | Fredericksburg Vet Cntr             |  |
| <b>2</b>    | 3,000    | Fredericksburg Vet Cntr             |  |
| 3           | 8,046    | Commonwealth of VA                  |  |
| BUI         | LDING 11 |                                     |  |
| 1           | 2,400    | Available                           |  |
| 2           | 5,000    | Lane Bryant                         |  |
| 3           | 4,600    | DDS Dentures + Implant<br>Solutions |  |
| 4           | 6,700    | Little Fish Swimming                |  |
| 5           | 3,266    | Spavia                              |  |
| BUI         | LDING 12 |                                     |  |
| 1           | 53,459   | Hobby Lobby                         |  |
| BUI         | LDING 13 |                                     |  |
| 1           | 11,700   | Mattress Firm                       |  |
| BUI         | LDING 14 |                                     |  |
| 1           | 6,000    | Melting Pot                         |  |
| 2           | 2,500    | Bon Chon                            |  |
| 3           | 2,400    | Ichiban                             |  |
| 4           | 6,400    | <b>Buffalo Wild Wings</b>           |  |
| BUI         | LDING 15 |                                     |  |
| 1           | 5,000    | Men's Wearhouse                     |  |
| 2           | 3,000    | Noodles & Company                   |  |
|             |          |                                     |  |
| BUILDING 16 |          |                                     |  |
| 1           | 6,025    | Merchant's Tire                     |  |
| BUILDING 17 |          |                                     |  |

Available 1 30,000

#### **BUILDING 18**

| 1 | 12,000 | Available            |
|---|--------|----------------------|
| 2 | 6,500  | Lazy Daisy Gift Shop |
| 3 | 15,002 | Old Navy             |

#### **BUILDING 19**

1 3,284 **Raising Canes** 

#### **BUILDING 20**

| 1A                   | 2,560                                  | VisionWorks                            |
|----------------------|----------------------------------------|----------------------------------------|
| <b>1B</b>            | 2,440                                  | Pure Barre                             |
| 2                    | 5,000                                  | Xfinity                                |
| 3                    | 1,520                                  | Crumbl                                 |
| 4                    | 5,050                                  | Loft                                   |
| 5                    | 4,500                                  | Talbot's                               |
| 6                    | 2,500                                  | Hand & Stone Massage and<br>Facial Spa |
| 7                    | 4,420                                  | Jos A. Banks                           |
|                      |                                        |                                        |
| 8                    | 1,800                                  | Tropical Smoothie                      |
| -                    | 1,800<br>LDING 21                      | Tropical Smoothie                      |
| -                    |                                        | Tropical Smoothie<br>Shane's Rib Shack |
| BUI<br>1             | LDING 21                               |                                        |
| BUI<br>1             | LDING 21<br>2,800                      |                                        |
| BUI<br>1<br>BUI      | LDING 21<br>2,800<br>LDING 22          | Shane's Rib Shack                      |
| BUI<br>1<br>BUI<br>1 | LDING 21<br>2,800<br>LDING 22<br>5,000 | Shane's Rib Shack<br>The Pool Company  |

#### **BUILDING 23**

| 1 | 29,000 | QRC |
|---|--------|-----|
|   |        |     |

#### **BUILDING 29**

1 2,930 Sky Zone Indoor Trampoline

#### **BUILDING 30**

1 11,000 Verizon Wireless

#### **BUILDING 31**

1

 $\mathbf{2}$ 

3

5,017 **Phoenix Salon Suites** 4,200 **River Rock Outfitters** 8,151 **Five Below** 

| 1 | 5,000 | The Pool Company |
|---|-------|------------------|
| 2 | 1,252 | The Pool Company |
| 3 | 1,148 | The Joint        |
| 4 | 2,688 | Rey Azteca       |

**Cold Stone Creamery** 5 1,762