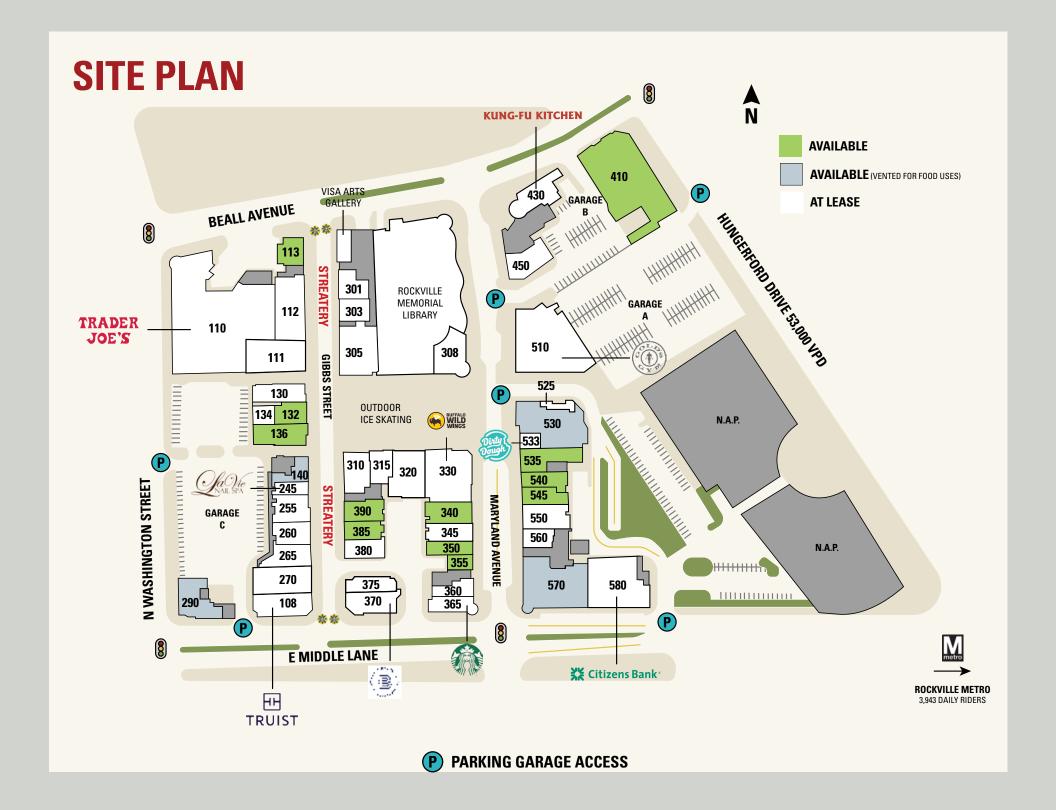

#### **OUR SPACES**

| SPACE | TENANT                         | SF     | SPACE | TENANT                     | SF     |
|-------|--------------------------------|--------|-------|----------------------------|--------|
| 108   | Truist                         | 3,236  | 345   | Friendship BBQ             | 2,309  |
| 110   | Trader Joe's                   | 25,029 | 350   | Available                  | 1,503  |
| 111   | Fork & Kitchen                 | 6,599  | 355   | Available                  | 1,102  |
| 112   | Dawn Crafton Dance Connection  | 5,668  | 360   | Leased                     | 1,540  |
| 113   | Available                      | 1,649  | 365   | Starbucks                  | 1,914  |
| 130   | Five Guys                      | 2,360  | 370   | Paris Baguette Boulangerie | 2,780  |
| 132   | Available                      | 1,799  | 375   | El Mercat Bar de Tapas     | 2,037  |
| 134   | Rockville Town Square Cleaners | 1,059  | 380   | BonChon Chicken            | 2,013  |
| 136   | Available                      | 2,888  | 385   | Available                  | 1,811  |
| 140   | Available                      | 1,514  | 390   | Available                  | 2,106  |
| 245   | La Vie Nail Spa                | 1,084  | 410   | Available                  | 12,823 |
| 255   | Finnegan's Wake Irish Pub      | 2,411  | 430   | Kung Fu Kitchen            | 3,120  |
| 260   | Town Square Jewelers           | 1,087  | 450   | Wireless Zone              | 2,824  |
| 265   | First Watch                    | 3,400  | 510   | Gold's Gym                 | 20,095 |
| 270   | Kumbia Restaurant              | 3,918  | 525   | Wells Fargo (ATM)          | 80     |
| 290   | Available                      | 3,363  | 530   | Available                  | 6,654  |
| 301   | La Canela                      | 1,887  | 533   | Dirty Dough                | 989    |
| 303   | Hair Design Zone               | 1,586  | 535   | Available                  | 3,024  |
| 305   | Plaza Oaxaca                   | 4,500  | 540   | Available                  | 1,293  |
| 308   | Thai Chef                      | 3,535  | 545   | Available                  | 2,203  |
| 310   | Lebanese Taverna               | 2,792  | 550   | Kusshi Sushi               | 2,822  |
| 315   | Kyoto Matcha                   | 1,965  | 560   | Cottage Monet              | 1,441  |
| 320   | Gyuzo                          | 3,904  | 570   | Available                  | 9,110  |
| 330   | Buffalo Wild Wings Grill & Bar | 5,924  | 580   | Citizens Bank              | 5,351  |
| 340   | Available                      | 2,564  |       |                            |        |