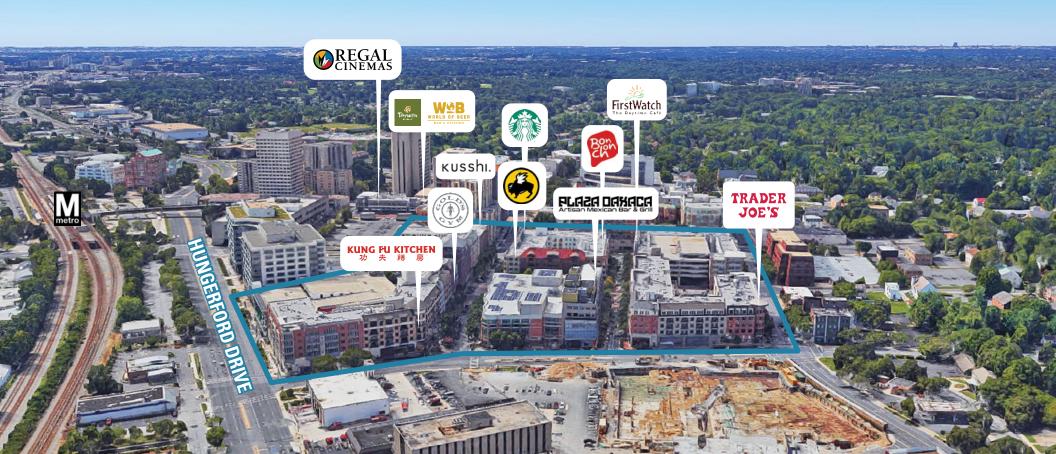

## A STONE'S THROW TO IT ALL

On the cusp of the district's bustling metropolis, Rockville is home to professionals working in major corporations and government agencies alike. Rockville Town Square benefits from Choice Hotels headquarters right next door, Marriott's headquarters, the National Institutes of Health (NIH) and several additional prominent employers in nearby Bethesda and Washington, D.C. Running parallel to the I-270 Biotech Corridor, Rockville Town Square is also just minutes to the Department of Energy, BAE Systems, Booz Allen Hamilton, and Westat, among many others.

# IT'S A ONE-STOPMANY-SHOPS KIND OF PLACE

- Over 21,000 SF of available retail in the heart of affluent Rockville, with multiple leasing options and divisible square footages
- Highly walkable town center with the largest ice rink in the county and public gathering areas
- Fronting Rockville Pike (Route 355)

- Surrounded by over 12,000 residents and families with significant spending power, with median incomes upwards of \$104,000 annually within two miles of the center
- Ample parking garage and surface options totaling nearly 1,000 spaces
- Directly adjacent to the Choice Hotels
   International headquarters, the Rockville
   Metro Station (Red Line), and Rockville
   Memorial Library
- Encircled by five signalized intersections and near the I-270 Exit 6B interchange
- Adjacent to Regal Theaters and Montgomery County courthouse