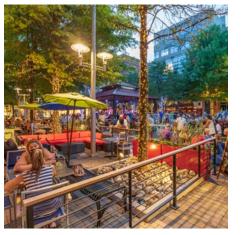

Whether skating on Montgomery County's largest outdoor ice rink at Rockville Town Square's epicenter, dining at an eclectic homegrown restaurant such as La Tasca or a national fan favorite like Buffalo Wild Wings, shopping at the various unique retail stores, or relaxing and mingling in the public gathering spaces, Rockville Town Square embodies a reinvigorated bedrock marketplace for a booming bedroom community.

# IT'S A ONE-STOPMANY-SHOPS KIND OF PLACE

- Over 21,000 SF of available retail in the heart of affluent Rockville, with multiple leasing options and divisible square footages
- Highly walkable town center with the largest ice rink in the county and public gathering areas
- Fronting Rockville Pike (Route 355)