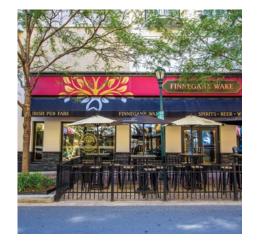

#### **OUR SPACES**

| SPACE | TENANT                         | SF     | SPACE | TENANT                     | SF     |
|-------|--------------------------------|--------|-------|----------------------------|--------|
| 108   | Truist                         | 3,236  | 345   | Friendship BBQ             | 2,309  |
| 110   | Trader Joe's                   | 25,029 | 350   | Available                  | 1,503  |
| 111   | Fork & Kitchen                 | 6,599  | 355   | Available                  | 1,102  |
| 112   | Dawn Crafton Dance Connection  | 5,668  | 360   | Leased                     | 1,540  |
| 113   | Available                      | 1,649  | 365   | Starbucks                  | 1,914  |
| 130   | Five Guys                      | 2,360  | 370   | Paris Baguette Boulangerie | 2,780  |
| 132   | Available                      | 1,799  | 375   | El Mercat Bar de Tapas     | 2,037  |
| 134   | Rockville Town Square Cleaners | 1,059  | 380   | BonChon Chicken            | 2,013  |
| 136   | Available                      | 2,888  | 385   | Available                  | 1,811  |
| 140   | Available                      | 1,514  | 390   | Available                  | 2,106  |
| 245   | La Vie Nail Spa                | 1,084  | 410   | Available                  | 12,823 |
| 255   | Finnegan's Wake Irish Pub      | 2,411  | 430   | Kung Fu Kitchen            | 3,120  |
| 260   | Town Square Jewelers           | 1,087  | 450   | Wireless Zone              | 2,824  |
| 265   | First Watch                    | 3,400  | 510   | Gold's Gym                 | 20,095 |
| 270   | Kumbia Restaurant              | 3,918  | 525   | Wells Fargo (ATM)          | 80     |
| 290   | Available                      | 3,363  | 530   | Available                  | 6,654  |
| 301   | La Canela                      | 1,887  | 533   | Dirty Dough                | 989    |
| 303   | Hair Design Zone               | 1,586  | 535   | Available                  | 3,024  |
| 305   | Plaza Oaxaca                   | 4,500  | 540   | Available                  | 1,293  |
| 308   | Thai Chef                      | 3,535  | 545   | Available                  | 2,203  |
| 310   | Lebanese Taverna               | 2,792  | 550   | Kusshi Sushi               | 2,822  |
| 315   | Kyoto Matcha                   | 1,965  | 560   | Cottage Monet              | 1,441  |
| 320   | Gyuzo                          | 3,904  | 570   | Available                  | 9,110  |
| 330   | Buffalo Wild Wings Grill & Bar | 5,924  | 580   | Citizens Bank              | 5,351  |
| 340   | Available                      | 2,564  |       |                            |        |