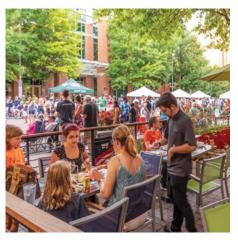

Whether skating on Montgomery County's largest outdoor ice rink at Rockville Town Square's epicenter, dining at an eclectic homegrown restaurant such as La Tasca or a national fan favorite like Buffalo Wild Wings, shopping at the various unique retail stores, or relaxing and mingling in the public gathering spaces, Rockville Town Square embodies a reinvigorated bedrock marketplace for a booming bedroom community.

# IT'S A ONE-STOPMANY-SHOPS KIND OF PLACE

- Over 21,000 SF of available retail in the heart of affluent Rockville, with multiple leasing options and divisible square footages
- Highly walkable town center with the largest ice rink in the county and public gathering areas
- Fronting Rockville Pike (Route 355)