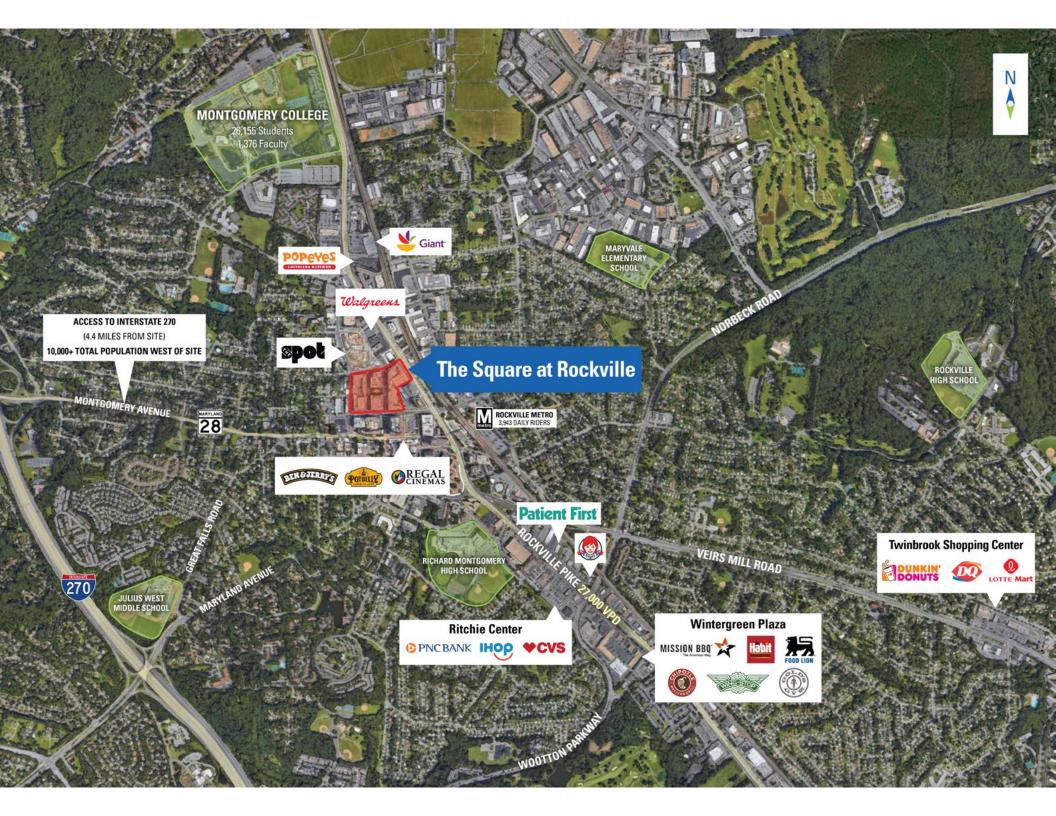

## A STONE'S THROW TO IT ALL

On the cusp of the district's bustling metropolis, Rockville is home to professionals working in major corporations and government agencies alike. Rockville Town Square benefits from Choice Hotels headquarters right next door, Marriott's headquarters, the National Institutes of Health (NIH) and several additional prominent employers in nearby Bethesda and Washington, D.C. Running parallel to the I-270 Biotech Corridor, Rockville Town Square is also just minutes to the Department of Energy, BAE Systems, Booz Allen Hamilton, and Westat, among many others.

- Surrounded by over 12,000 residents and families with significant spending power, with median incomes upwards of \$104,000 annually within two miles of the center
- Ample parking garage and surface options totaling nearly 1,000 spaces
- Directly adjacent to the Choice Hotels
   International headquarters, the Rockville
   Metro Station (Red Line), and Rockville
   Memorial Library
- Encircled by five signalized intersections and near the I-270 Exit 6B interchange
- Adjacent to Regal Theaters and Montgomery County courthouse