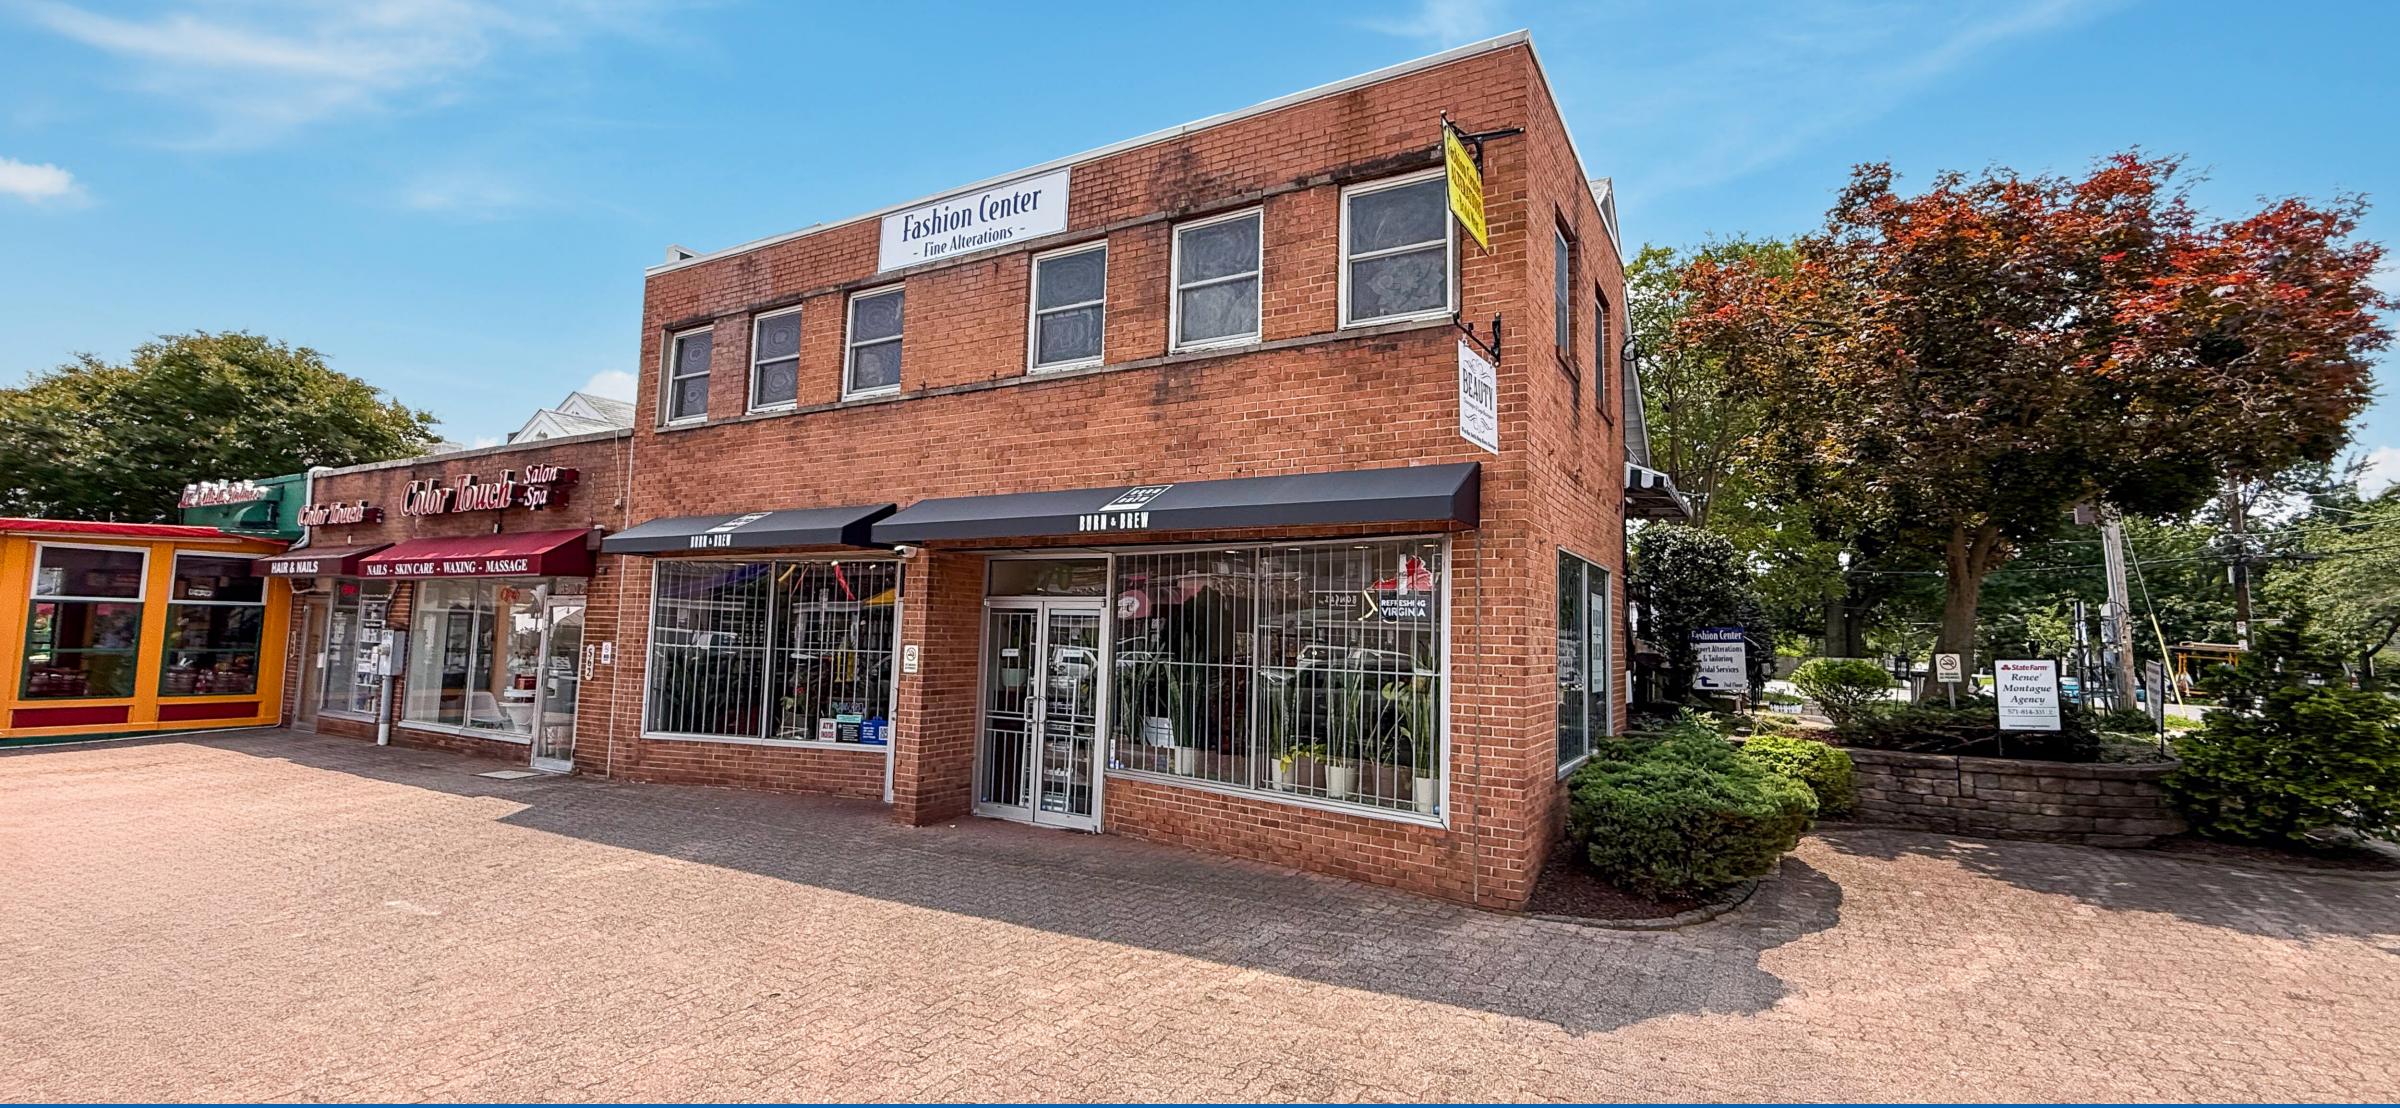

## 566-578 23rd Street Arlington, VA

Fully Leased Building For Sale

# **Arlington** Virginia

- fully leased retail/office building for sale available for sale in Crystal City
- Designated lot with ample surface parking
- Situated along dense 23rd Street restaurant and retail corridor, within close proximity of the Crystal City metro stop
- Located in a very dense submarket of office, hotels, and residential that are surrounded by National Airport, Amazon HQ2, Amtrak, and more

#### 566-578 23rd Street

1,544

635

860

725

Fully Leased Building For Sale

Tenant

Burn & Brew

**Fashion Center** 

Boutique

State Farm

566-578 23rd Street