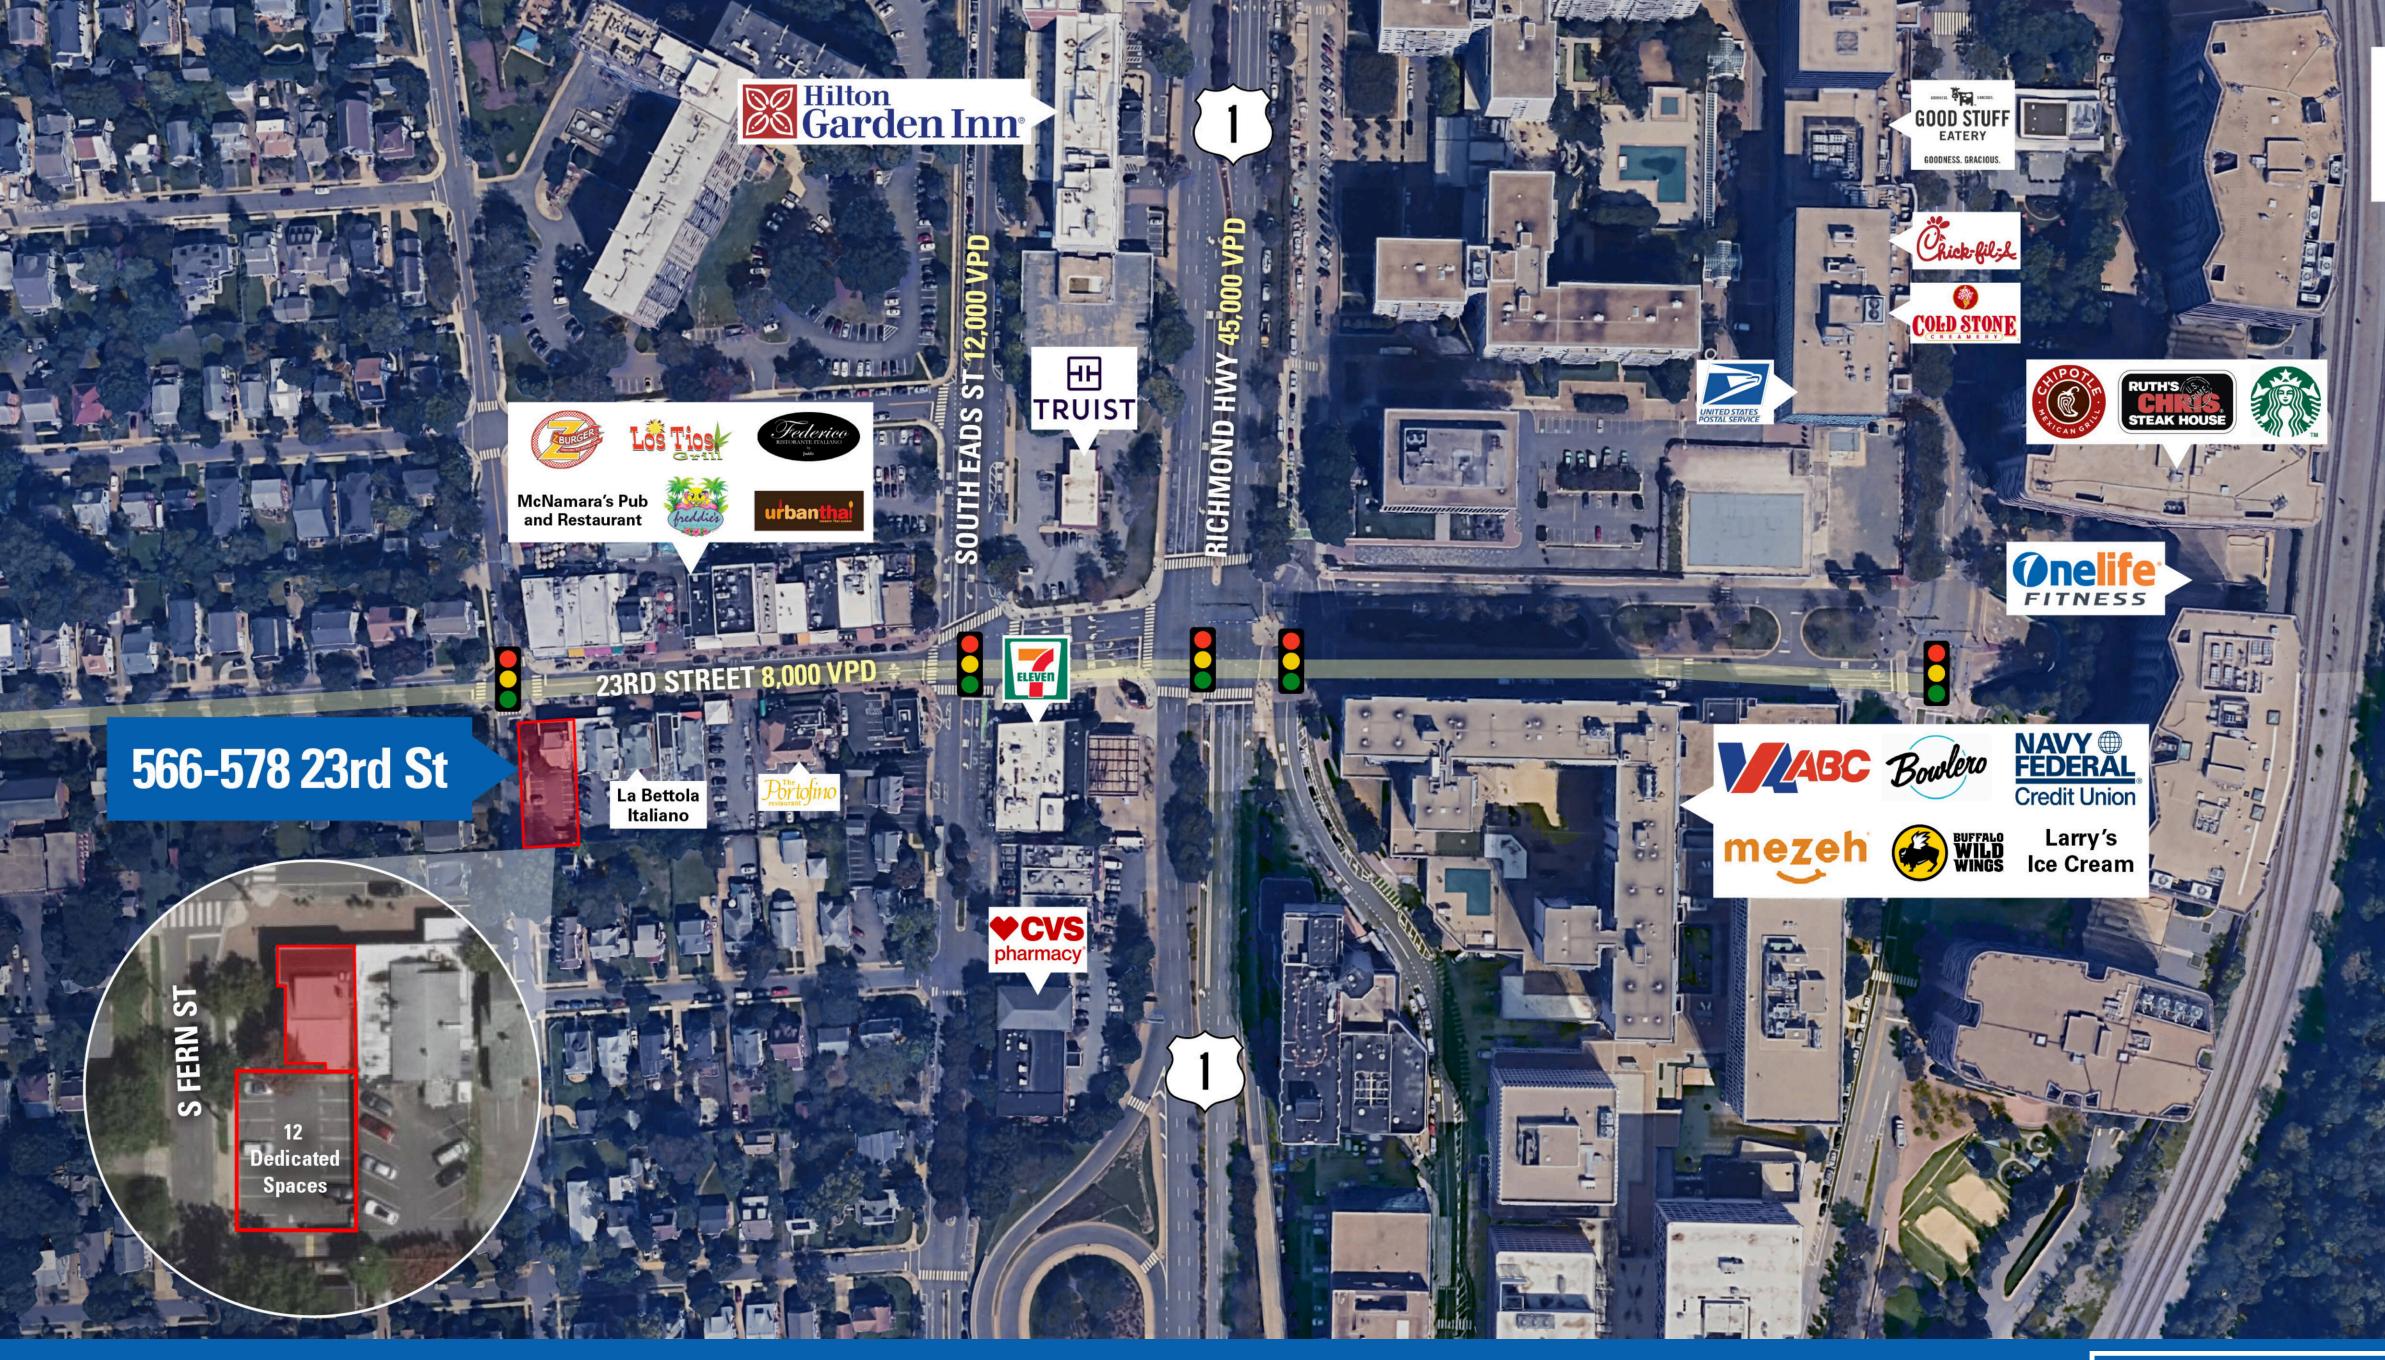

# **Arlington** Virginia

- fully leased retail/office building for sale available for sale in Crystal City
- Designated lot with ample surface parking
- Situated along dense 23rd Street restaurant and retail corridor, within close proximity of the Crystal City metro stop
- Located in a very dense submarket of office, hotels, and residential that are surrounded by National Airport, Amazon HQ2, Amtrak, and more

## **2025 Demographics**

|                       | 1 mi.                | <b>3 mi</b> . | 5 mi.     |
|-----------------------|----------------------|---------------|-----------|
| Population            | 33,069               | 204,344       | 778,572   |
| Daytime<br>Population | 38,632               | 188,379       | 798,923   |
| Household<br>Income   | \$165,191            | \$163,161     | \$163,499 |
| Traffic<br>Counts     | 8,000 on 23rd Street |               |           |

# SOUTH EADS ST 12,000 VPD

THUR HUNDER

RICHMOND HWY 45,000 VPD

# **Site Plan**

Space Sq.

566 &

570

574

576

578

Ft.