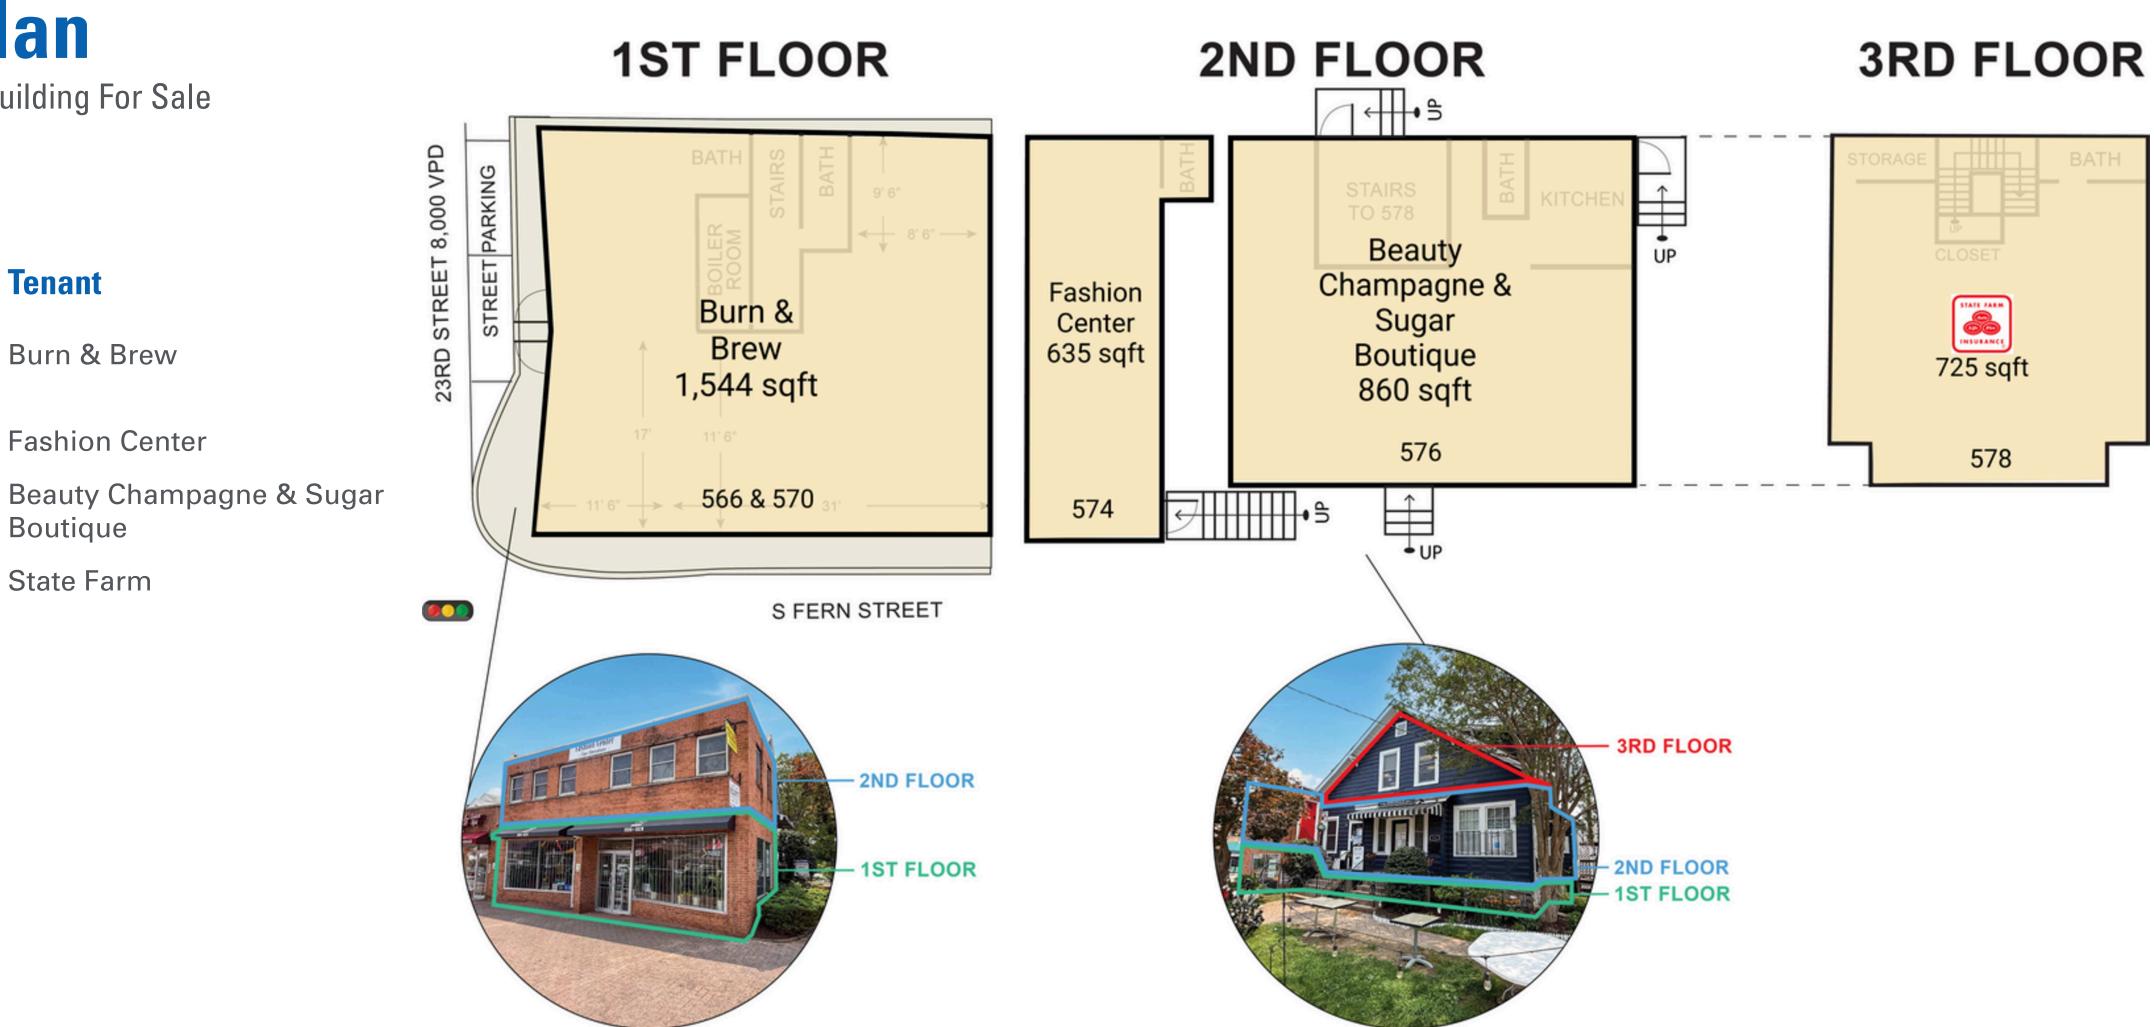

# **Site Plan**

Space Sq.

566 &

570

574

576

578

Ft.

1,544

635

860

725

Fully Leased Building For Sale

Tenant

Burn & Brew

**Fashion Center** 

Boutique

State Farm

566-578 23rd Street