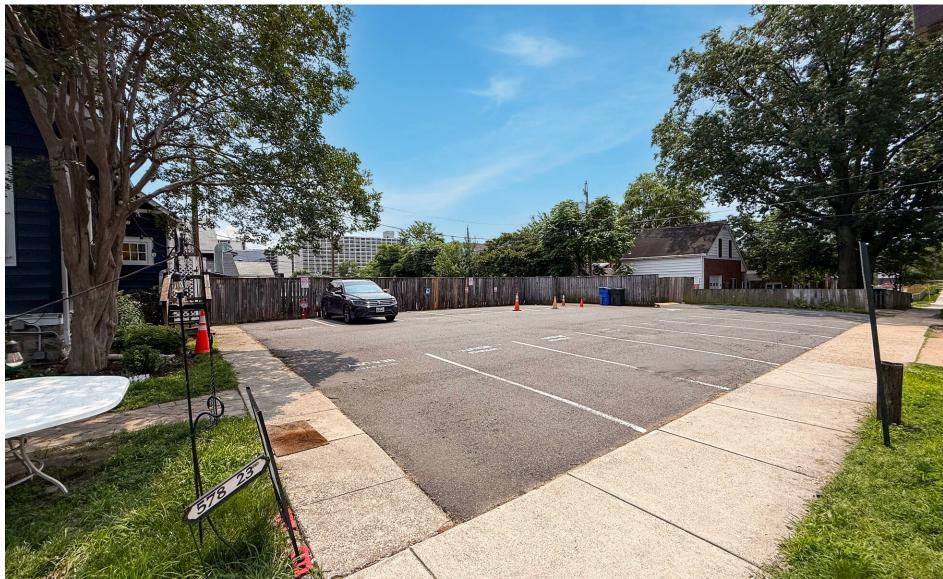

# **Arlington** Virginia

- fully leased retail/office building for sale available for sale in Crystal City
- Designated lot with ample surface parking
- Situated along dense 23rd Street restaurant and retail corridor, within close proximity of the Crystal City metro stop
- Located in a very dense submarket of office, hotels, and residential that are surrounded by National Airport, Amazon HQ2, Amtrak, and more