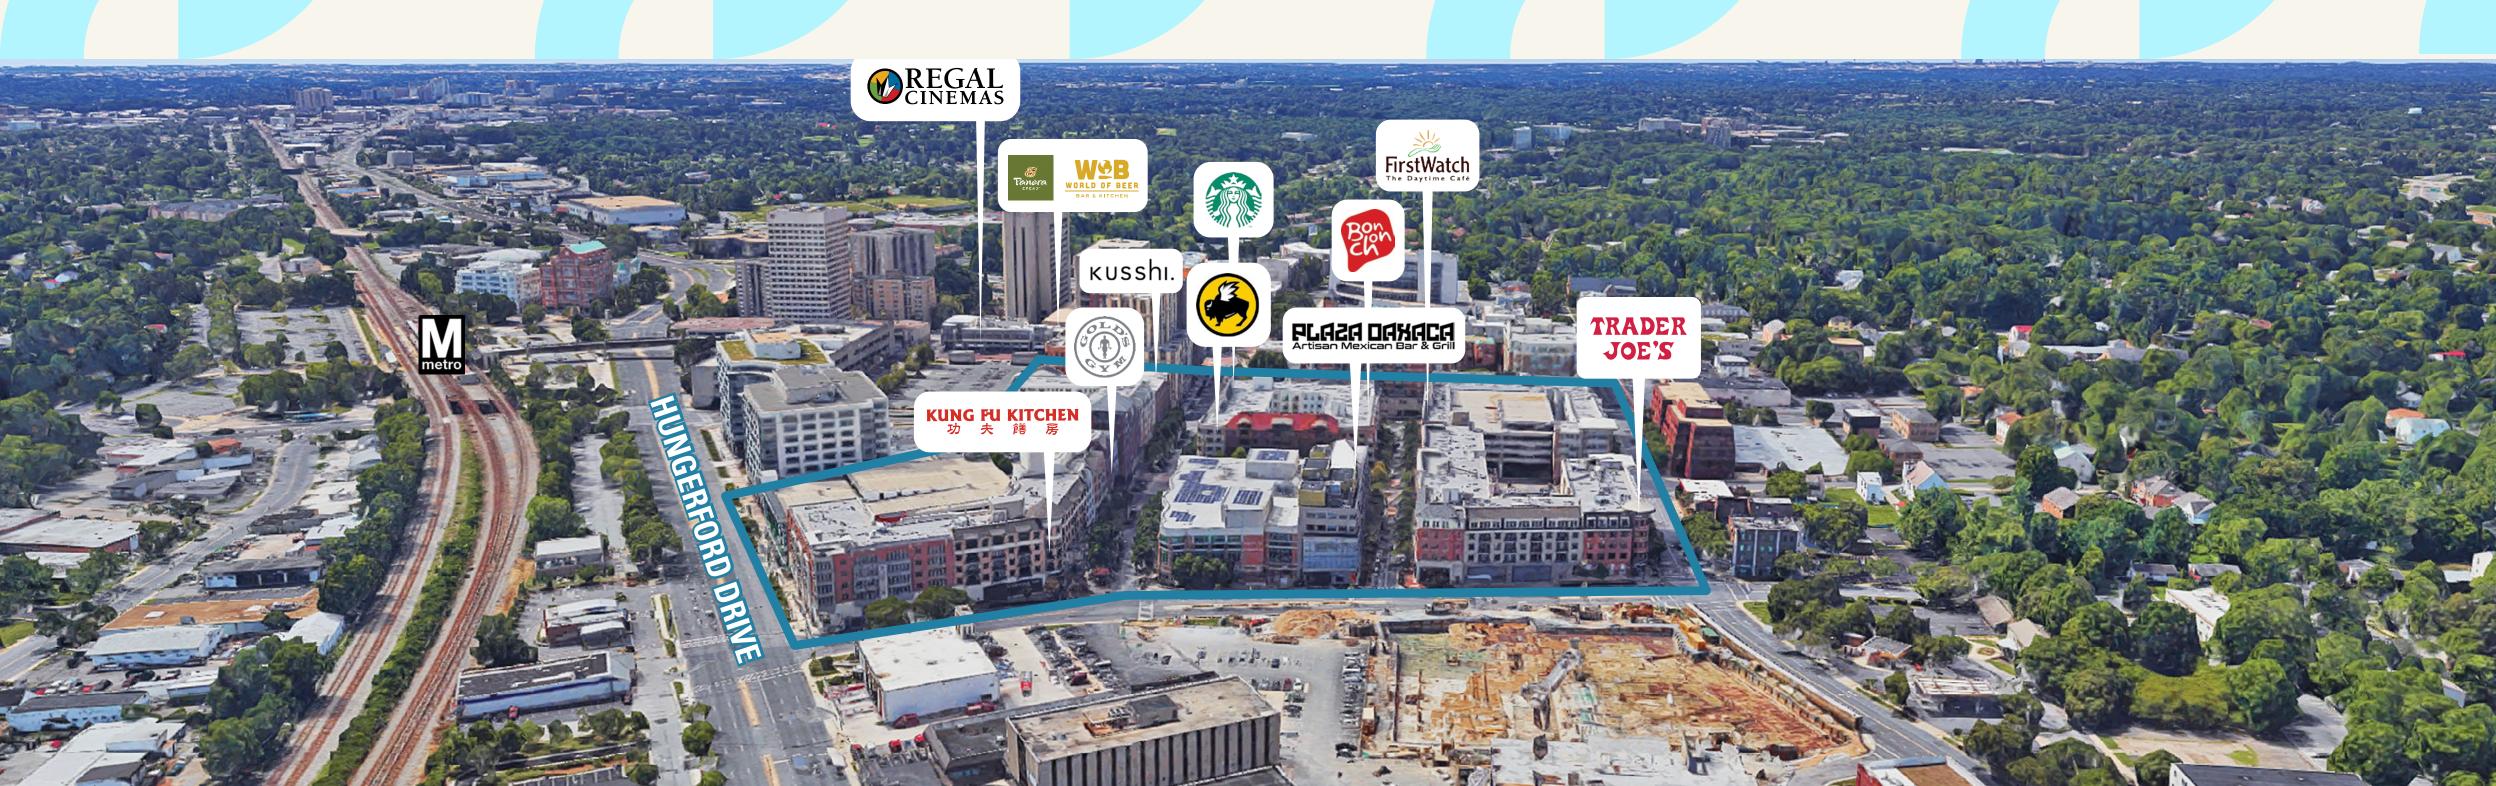

Anchored by Trader Joe's, The Square benefits from strong cotenancy with national tenants like Gold's Gym, Five Guys, Starbucks, and First Watch alongside dozens of local favorites including Lebanese Taverna, Kusshi Sushi, El Mercat Bar de Tapas, and Plaza Oaxaca. Local businesses thrive at The Square thanks to community-oriented local shoppers and the center's welcoming downtown feel.

#### tenant roster

| SPACE | TENANT                         | SF     | SPACE | TENANT                     | SF     |
|-------|--------------------------------|--------|-------|----------------------------|--------|
| 108   | Truist                         | 3,236  | 345   | Friendship BBQ             | 2,309  |
| 110   | Trader Joe's                   | 25,029 | 350   | Available                  | 1,503  |
| 111   | Fork & Kitchen                 | 6,599  | 355   | Available                  | 1,102  |
| 112   | Dawn Crafton Dance Connection  | 5,668  | 360   | Little Miner Taco          | 1,540  |
| 113   | Available                      | 1,649  | 365   | Starbucks                  | 1,914  |
| 130   | Five Guys                      | 2,360  | 370   | Paris Baguette Boulangerie | 2,780  |
| 132   | Available                      | 1,799  | 375   | El Mercat Bar de Tapas     | 2,037  |
| 134   | Rockville Town Square Cleaners | 1,059  | 380   | BonChon Chicken            | 2,013  |
| 136   | Available                      | 2,888  | 385   | Available                  | 1,811  |
| 140   | Available                      | 1,514  | 390   | Available                  | 2,106  |
| 245   | La Vie Nail Spa                | 1,084  | 410   | Available                  | 12,823 |
| 255   | Finnegan's Wake Irish Pub      | 2,411  | 430   | Kung Fu Kitchen            | 3,120  |
| 260   | Town Square Jewelers           | 1,087  | 450   | Management Office          | 2,824  |
| 265   | First Watch                    | 3,400  | 510   | Gold's Gym                 | 20,095 |
| 270   | Kumbia Restaurant              | 3,918  | 525   | Wells Fargo (ATM)          | 80     |
| 290   | Available                      | 3,363  | 530   | Available                  | 6,654  |
| 301   | La Canela                      | 1,887  | 533   | Dirty Dough                | 989    |
| 303   | Hair Design Zone               | 1,586  | 535   | Available                  | 3,024  |
| 305   | Plaza Oaxaca                   | 4,500  | 540   | Available                  | 1,293  |
| 308   | Thai Chef                      | 3,535  | 545   | Available                  | 2,203  |
| 310   | Lebanese Taverna               | 2,792  | 550   | Kusshi Sushi               | 2,822  |
| 315   | Kyoto Matcha                   | 1,965  | 560   | Cottage Monet              | 1,441  |
| 320   | Gyuzo                          | 3,904  | 570   | Available                  | 9,110  |
| 330   | Buffalo Wild Wings Grill & Bar | 5,924  | 580   | Citizens Bank              | 5,351  |
| 340   | Verizon Wireless               | 2,564  |       |                            |        |