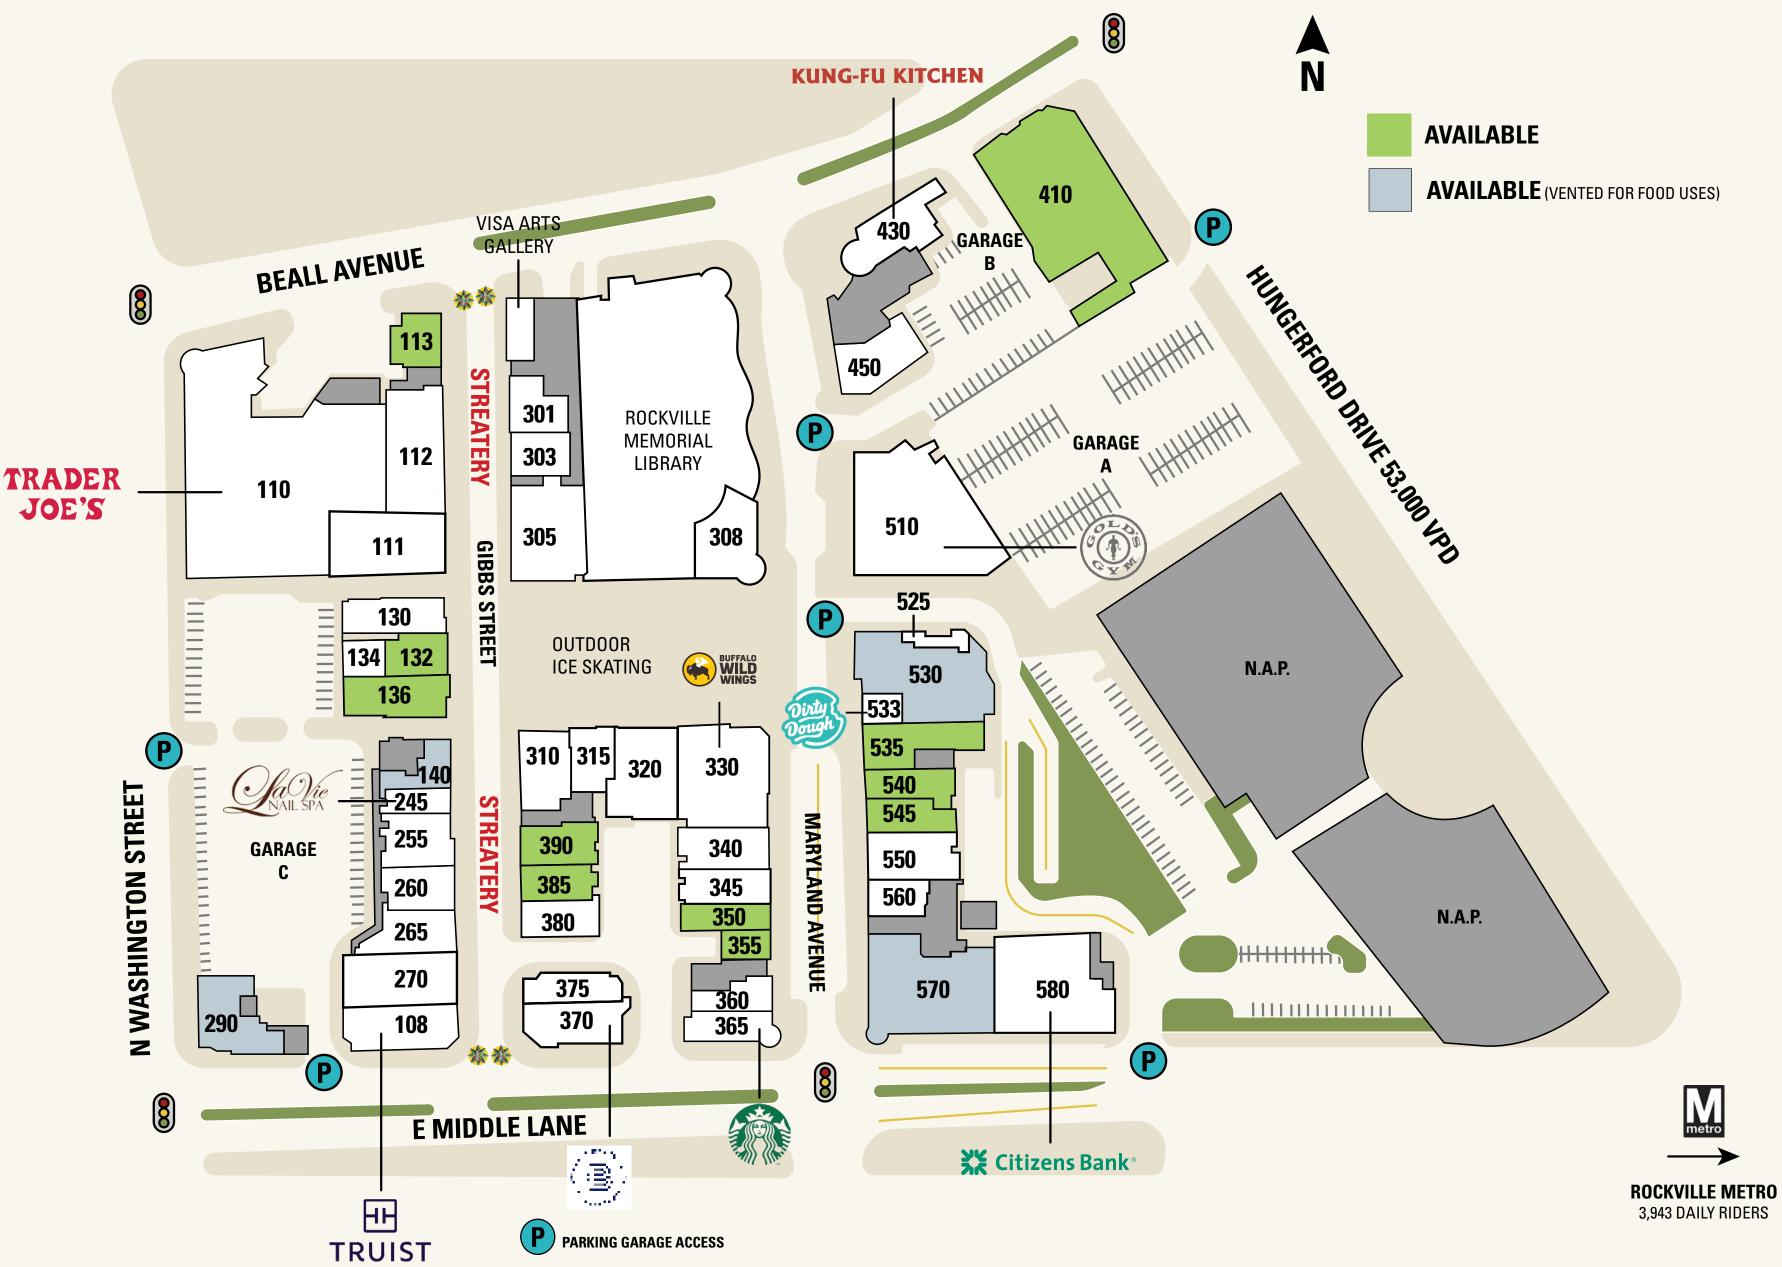

### site plan

#### tenant roster

| SPACE | TENANT                         | SF     | SPACE | TENANT                     | SF     |
|-------|--------------------------------|--------|-------|----------------------------|--------|
| 108   | Truist                         | 3,236  | 345   | Friendship BBQ             | 2,309  |
| 110   | Trader Joe's                   | 25,029 | 350   | Available                  | 1,503  |
| 111   | Fork & Kitchen                 | 6,599  | 355   | Available                  | 1,102  |
| 112   | Dawn Crafton Dance Connection  | 5,668  | 360   | Little Miner Taco          | 1,540  |
| 113   | Available                      | 1,649  | 365   | Starbucks                  | 1,914  |
| 130   | Five Guys                      | 2,360  | 370   | Paris Baguette Boulangerie | 2,780  |
| 132   | Available                      | 1,799  | 375   | El Mercat Bar de Tapas     | 2,037  |
| 134   | Rockville Town Square Cleaners | 1,059  | 380   | BonChon Chicken            | 2,013  |
| 136   | Available                      | 2,888  | 385   | Available                  | 1,811  |
| 140   | Available                      | 1,514  | 390   | Available                  | 2,106  |
| 245   | La Vie Nail Spa                | 1,084  | 410   | Available                  | 12,823 |
| 255   | Finnegan's Wake Irish Pub      | 2,411  | 430   | Kung Fu Kitchen            | 3,120  |
| 260   | Town Square Jewelers           | 1,087  | 450   | Management Office          | 2,824  |
| 265   | First Watch                    | 3,400  | 510   | Gold's Gym                 | 20,095 |
| 270   | Kumbia Restaurant              | 3,918  | 525   | Wells Fargo (ATM)          | 80     |
| 290   | Available                      | 3,363  | 530   | Available                  | 6,654  |
| 301   | La Canela                      | 1,887  | 533   | Dirty Dough                | 989    |
| 303   | Hair Design Zone               | 1,586  | 535   | Available                  | 3,024  |
| 305   | Plaza Oaxaca                   | 4,500  | 540   | Available                  | 1,293  |
| 308   | Thai Chef                      | 3,535  | 545   | Available                  | 2,203  |
| 310   | Lebanese Taverna               | 2,792  | 550   | Kusshi Sushi               | 2,822  |
| 315   | Kyoto Matcha                   | 1,965  | 560   | Cottage Monet              | 1,441  |
| 320   | Gyuzo                          | 3,904  | 570   | Available                  | 9,110  |
| 330   | Buffalo Wild Wings Grill & Bar | 5,924  | 580   | Citizens Bank              | 5,351  |
| 340   | Verizon Wireless               | 2,564  |       |                            |        |