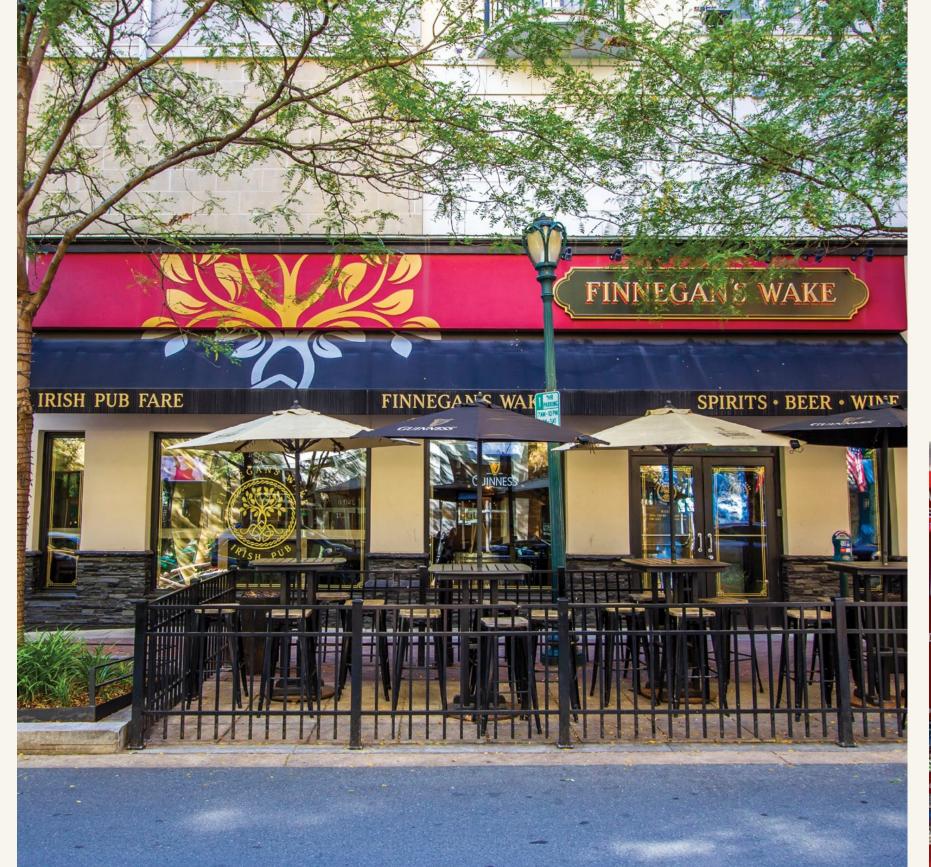

Anchored by Trader Joe's, The Square benefits from strong cotenancy with national tenants like Gold's Gym, Five Guys, Starbucks, and First Watch alongside dozens of local favorites including Lebanese Taverna, Kusshi Sushi, El Mercat Bar de Tapas, and Plaza Oaxaca. Local businesses thrive at The Square thanks to community-oriented local shoppers and the center's welcoming downtown feel.

#### tenant roster

| SPACE | TENANT                         | SF     | SPACE | TENANT                     | SF     |
|-------|--------------------------------|--------|-------|----------------------------|--------|
| 108   | Truist                         | 3,236  | 345   | Friendship BBQ             | 2,309  |
| 110   | Trader Joe's                   | 25,029 | 350   | Available                  | 1,503  |
| 111   | Fork & Kitchen                 | 6,599  | 355   | Available                  | 1,102  |
| 112   | Dawn Crafton Dance Connection  | 5,668  | 360   | Little Miner Taco          | 1,540  |
| 113   | Available                      | 1,649  | 365   | Starbucks                  | 1,914  |
| 130   | Five Guys                      | 2,360  | 370   | Paris Baguette Boulangerie | 2,780  |
| 132   | Available                      | 1,799  | 375   | El Mercat Bar de Tapas     | 2,037  |
| 134   | Rockville Town Square Cleaners | 1,059  | 380   | BonChon Chicken            | 2,013  |
| 136   | Available                      | 2,888  | 385   | Available                  | 1,811  |
| 140   | Available                      | 1,514  | 390   | Available                  | 2,106  |
| 245   | La Vie Nail Spa                | 1,084  | 410   | Available                  | 12,823 |
| 255   | Finnegan's Wake Irish Pub      | 2,411  | 430   | Kung Fu Kitchen            | 3,120  |
| 260   | Town Square Jewelers           | 1,087  | 450   | Management Office          | 2,824  |
| 265   | First Watch                    | 3,400  | 510   | Gold's Gym                 | 20,095 |
| 270   | Kumbia Restaurant              | 3,918  | 525   | Wells Fargo (ATM)          | 80     |
| 290   | Available                      | 3,363  | 530   | Available                  | 6,654  |
| 301   | La Canela                      | 1,887  | 533   | Dirty Dough                | 989    |
| 303   | Hair Design Zone               | 1,586  | 535   | Available                  | 3,024  |
| 305   | Plaza Oaxaca                   | 4,500  | 540   | Available                  | 1,293  |
| 308   | Thai Chef                      | 3,535  | 545   | Available                  | 2,203  |
| 310   | Lebanese Taverna               | 2,792  | 550   | Kusshi Sushi               | 2,822  |
| 315   | Kyoto Matcha                   | 1,965  | 560   | Cottage Monet              | 1,441  |
| 320   | Gyuzo                          | 3,904  | 570   | Available                  | 9,110  |
| 330   | Buffalo Wild Wings Grill & Bar | 5,924  | 580   | Citizens Bank              | 5,351  |
| 340   | Verizon Wireless               | 2,564  |       |                            |        |