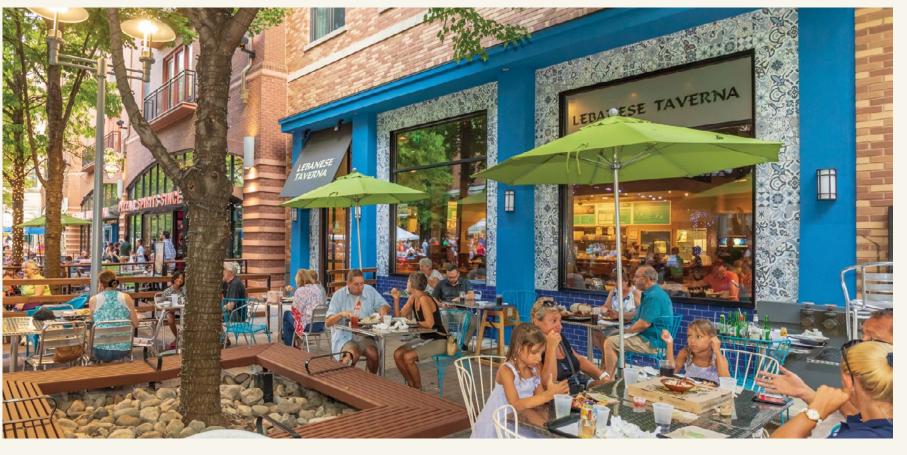

Anchored by Trader Joe's, The Square benefits from strong cotenancy with national tenants like Gold's Gym, Five Guys, Starbucks, and First Watch alongside dozens of local favorites including Lebanese Taverna, Kusshi Sushi, El Mercat Bar de Tapas, and Plaza Oaxaca. Local businesses thrive at The Square thanks to community-oriented local shoppers and the center's welcoming downtown feel.

#### tenant roster

| SPACE | TENANT                         | SF     | SPACE | TENANT                     | SF     |
|-------|--------------------------------|--------|-------|----------------------------|--------|
| 108   | Truist                         | 3,236  | 345   | Friendship BBQ             | 2,309  |
| 110   | Trader Joe's                   | 25,029 | 350   | Available                  | 1,503  |
| 111   | Fork & Kitchen                 | 6,599  | 355   | Available                  | 1,102  |
| 112   | Dawn Crafton Dance Connection  | 5,668  | 360   | Little Miner Taco          | 1,540  |
| 113   | Available                      | 1,649  | 365   | Starbucks                  | 1,914  |
| 130   | Five Guys                      | 2,360  | 370   | Paris Baguette Boulangerie | 2,780  |
| 132   | Available                      | 1,799  | 375   | El Mercat Bar de Tapas     | 2,037  |
| 134   | Rockville Town Square Cleaners | 1,059  | 380   | BonChon Chicken            | 2,013  |
| 136   | Available                      | 2,888  | 385   | Available                  | 1,811  |
| 140   | Available                      | 1,514  | 390   | Available                  | 2,106  |
| 245   | La Vie Nail Spa                | 1,084  | 410   | Available                  | 12,823 |
| 255   | Finnegan's Wake Irish Pub      | 2,411  | 430   | Kung Fu Kitchen            | 3,120  |
| 260   | Town Square Jewelers           | 1,087  | 450   | Management Office          | 2,824  |
| 265   | First Watch                    | 3,400  | 510   | Gold's Gym                 | 20,095 |
| 270   | Kumbia Restaurant              | 3,918  | 525   | Wells Fargo (ATM)          | 80     |
| 290   | Available                      | 3,363  | 530   | Available                  | 6,654  |
| 301   | La Canela                      | 1,887  | 533   | Dirty Dough                | 989    |
| 303   | Hair Design Zone               | 1,586  | 535   | Available                  | 3,024  |
| 305   | Plaza Oaxaca                   | 4,500  | 540   | Available                  | 1,293  |
| 308   | Thai Chef                      | 3,535  | 545   | Available                  | 2,203  |
| 310   | Lebanese Taverna               | 2,792  | 550   | Kusshi Sushi               | 2,822  |
| 315   | Kyoto Matcha                   | 1,965  | 560   | Cottage Monet              | 1,441  |
| 320   | Gyuzo                          | 3,904  | 570   | Available                  | 9,110  |
| 330   | Buffalo Wild Wings Grill & Bar | 5,924  | 580   | Citizens Bank              | 5,351  |
| 340   | Verizon Wireless               | 2,564  |       |                            |        |