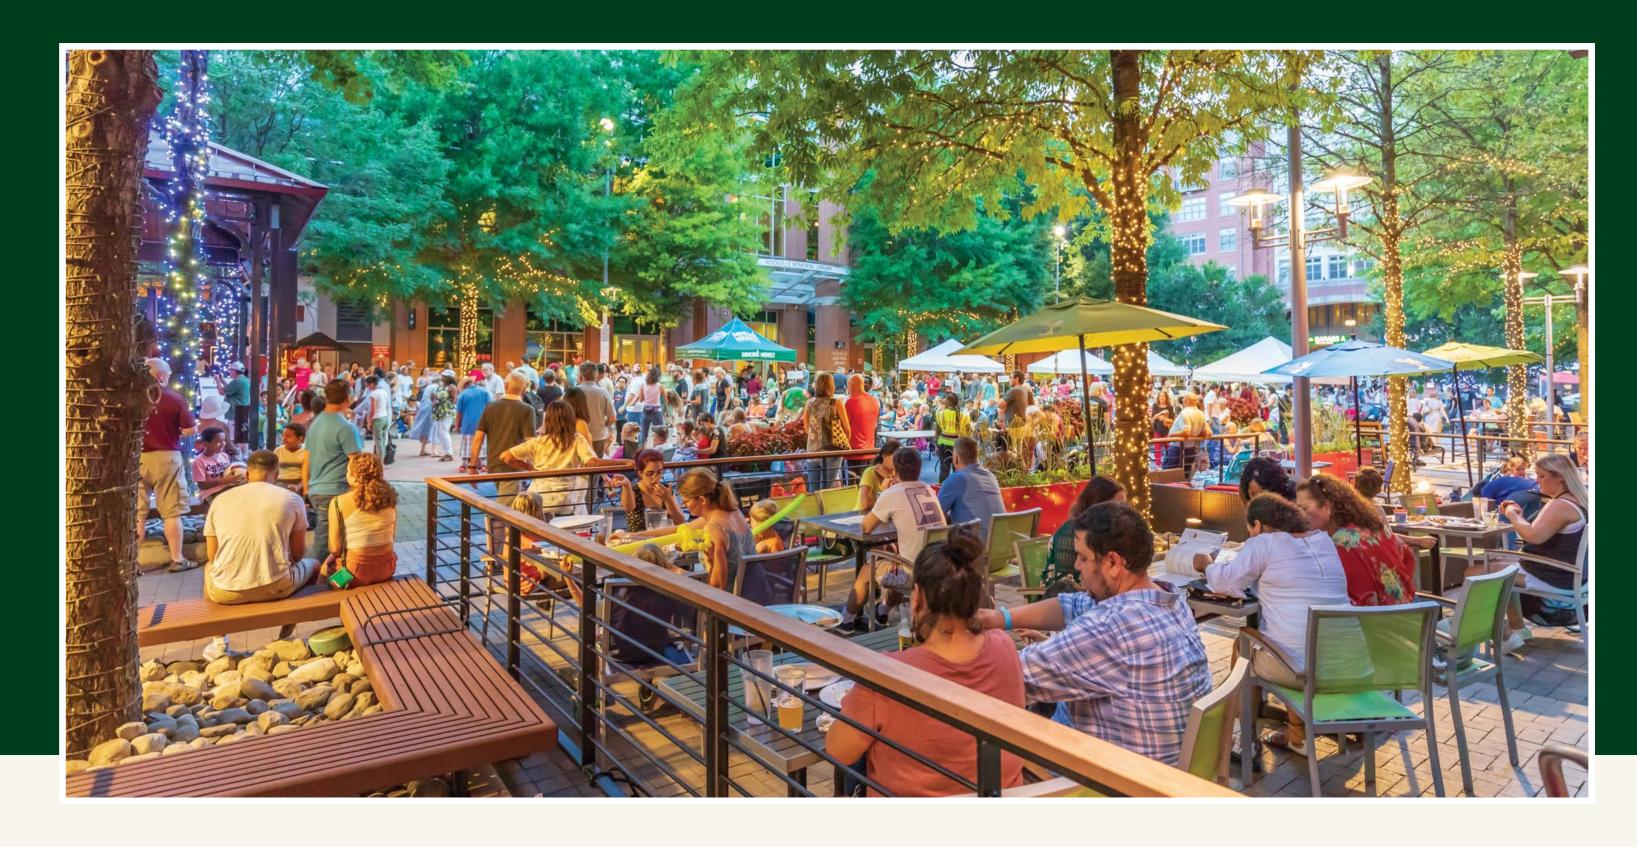

#### neighborhood hub

In the heart of a tight-knit and thriving community just beyond Washington, D.C. rests The Square, a shopping, entertainment and leisure destination beautifully designed for residents and families to enjoy any day of the week.

## the building blocks

it's a
ONE - STOP - MANY - SHOPS
kind of place

- Over 21,000 SF of available retail in the heart of affluent Rockville, with multiple leasing options and divisible square footages
- Highly walkable town center with the largest ice rink in the county and public gathering areas
- Fronting Rockville Pike (Route 355)