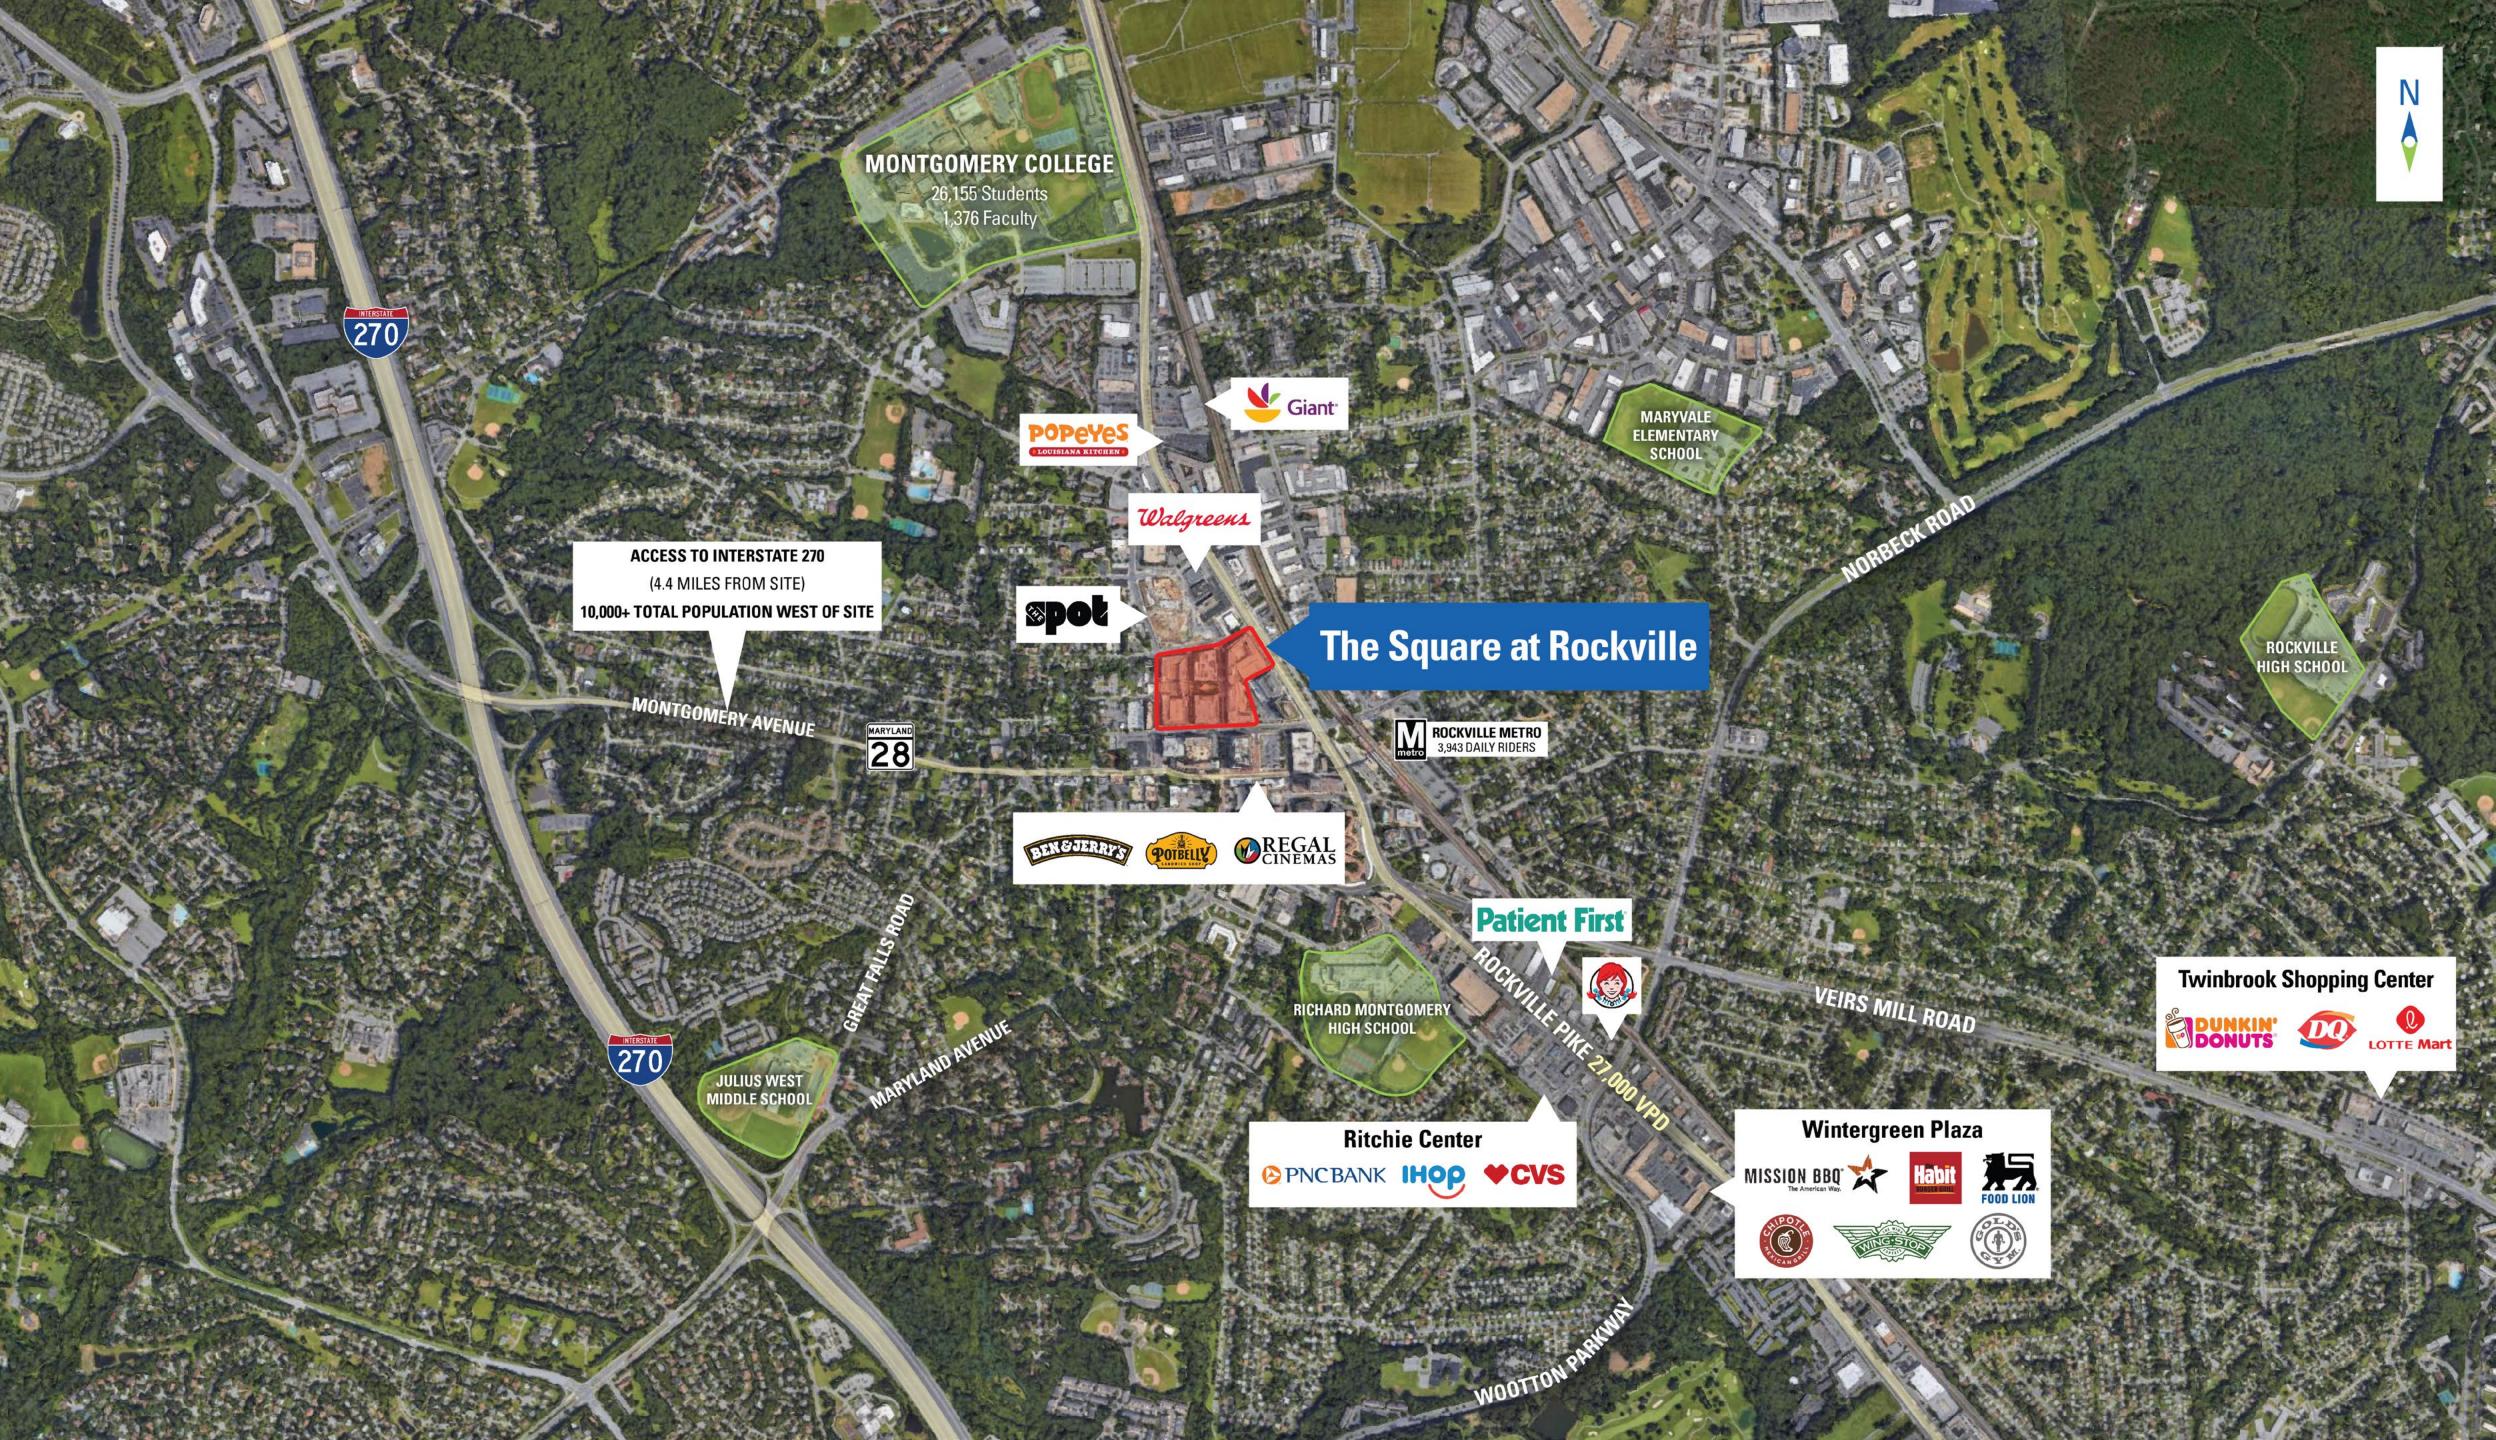

## the building blocks

it's a
ONE - STOP - MANY - SHOPS
kind of place

- Over 21,000 SF of available retail in the heart of affluent Rockville, with multiple leasing options and divisible square footages
- Highly walkable town center with the largest ice rink in the county and public gathering areas
- Fronting Rockville Pike (Route 355)

- Surrounded by over 12,000 residents and families with significant spending power, with median incomes upwards of \$104,000 annually within two miles of the center
- Ample parking garage and surface options totaling nearly 1,000 spaces

- Directly adjacent to the Rockville Metro Station (Red Line), and Rockville Memorial Library
- Encircled by five signalized intersections and near the I-270 Exit 6B interchange
- Adjacent to Regal Theaters and Montgomery
   County courthouse