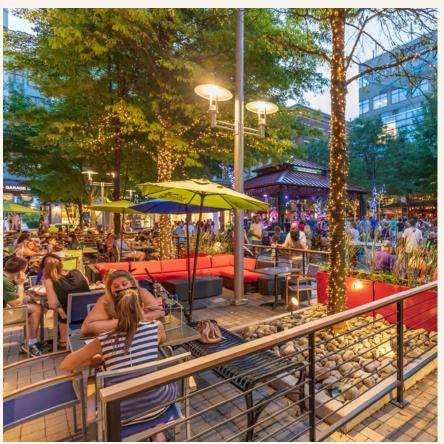

## the building blocks

it's a
ONE - STOP - MANY - SHOPS
kind of place

- Over 21,000 SF of available retail in the heart of affluent Rockville, with multiple leasing options and divisible square footages
- Highly walkable town center with the largest ice rink in the county and public gathering areas
- Fronting Rockville Pike (Route 355)

- Directly adjacent to the Rockville Metro Station (Red Line), and Rockville Memorial Library
- Encircled by five signalized intersections and near the I-270 Exit 6B interchange
- Adjacent to Regal Theaters and Montgomery
   County courthouse