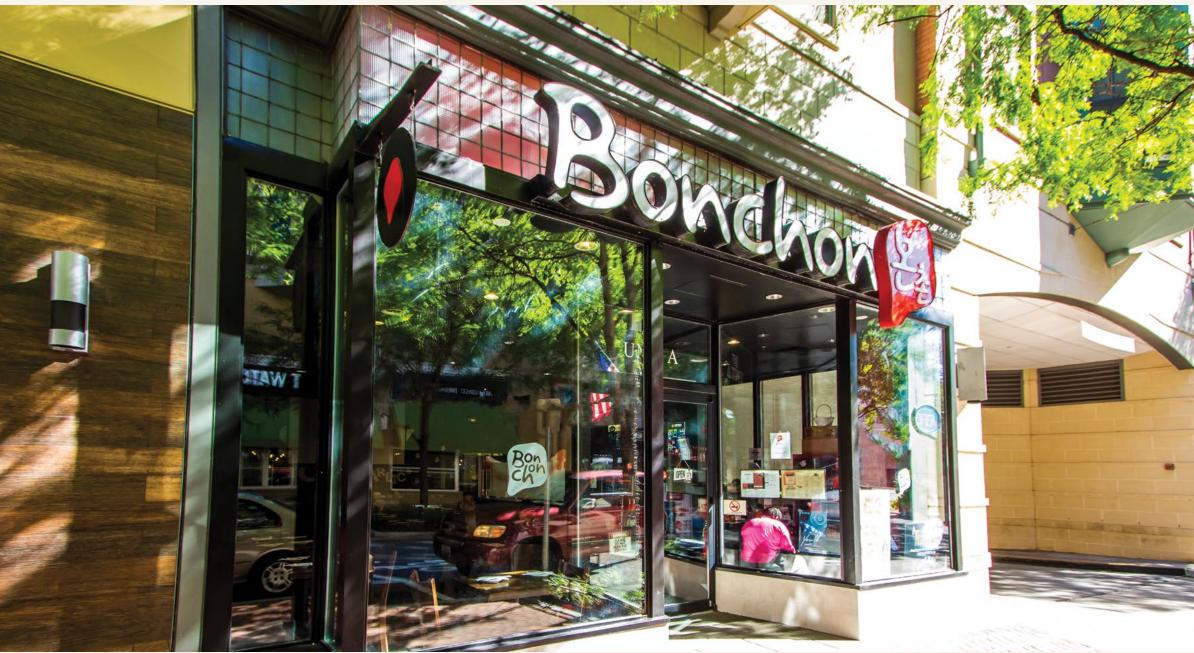

Anchored by Trader Joe's, The Square benefits from strong cotenancy with national tenants like Gold's Gym, Five Guys, Starbucks, and First Watch alongside dozens of local favorites including Lebanese Taverna, Kusshi Sushi, El Mercat Bar de Tapas, and Plaza Oaxaca. Local businesses thrive at The Square thanks to community-oriented local shoppers and the center's welcoming downtown feel.

#### tenant roster

| SPACE | TENANT                         | SF     | SPACE | TENANT                     | SF     |
|-------|--------------------------------|--------|-------|----------------------------|--------|
| 108   | Truist                         | 3,236  | 345   | Friendship BBQ             | 2,309  |
| 110   | Trader Joe's                   | 25,029 | 350   | Available                  | 1,503  |
| 111   | Fork & Kitchen                 | 6,599  | 355   | Available                  | 1,102  |
| 112   | Dawn Crafton Dance Connection  | 5,668  | 360   | Little Miner Taco          | 1,540  |
| 113   | Available                      | 1,649  | 365   | Starbucks                  | 1,914  |
| 130   | Five Guys                      | 2,360  | 370   | Paris Baguette Boulangerie | 2,780  |
| 132   | Available                      | 1,799  | 375   | El Mercat Bar de Tapas     | 2,037  |
| 134   | Rockville Town Square Cleaners | 1,059  | 380   | BonChon Chicken            | 2,013  |
| 136   | Available                      | 2,888  | 385   | Available                  | 1,811  |
| 140   | Available                      | 1,514  | 390   | Available                  | 2,106  |
| 245   | La Vie Nail Spa                | 1,084  | 410   | Available                  | 12,823 |
| 255   | Finnegan's Wake Irish Pub      | 2,411  | 430   | Kung Fu Kitchen            | 3,120  |
| 260   | Town Square Jewelers           | 1,087  | 450   | Management Office          | 2,824  |
| 265   | First Watch                    | 3,400  | 510   | Gold's Gym                 | 20,095 |
| 270   | Kumbia Restaurant              | 3,918  | 525   | Wells Fargo (ATM)          | 80     |
| 290   | Available                      | 3,363  | 530   | Available                  | 6,654  |
| 301   | La Canela                      | 1,887  | 533   | Dirty Dough                | 989    |
| 303   | Hair Design Zone               | 1,586  | 535   | Available                  | 3,024  |
| 305   | Plaza Oaxaca                   | 4,500  | 540   | Available                  | 1,293  |
| 308   | Thai Chef                      | 3,535  | 545   | Available                  | 2,203  |
| 310   | Lebanese Taverna               | 2,792  | 550   | Kusshi Sushi               | 2,822  |
| 315   | Kyoto Matcha                   | 1,965  | 560   | Cottage Monet              | 1,441  |
| 320   | Gyuzo                          | 3,904  | 570   | Available                  | 9,110  |
| 330   | Buffalo Wild Wings Grill & Bar | 5,924  | 580   | Citizens Bank              | 5,351  |
| 340   | Verizon Wireless               | 2,564  |       |                            |        |