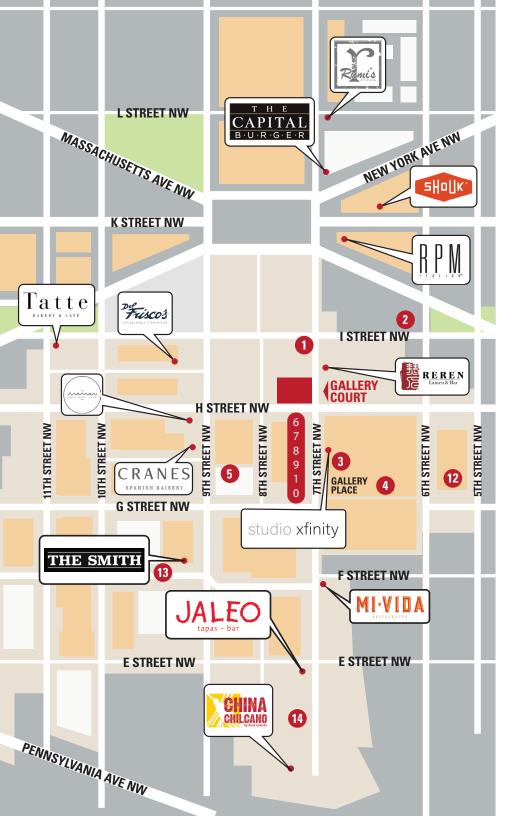

## GALLERY COURT

Gallery Court sits in the heart of the city's vibrant shopping and entertainment district. Gallery Court's revitalized section of historic row homes has retail space available with frontage on both 7th and H streets. Retail at Gallery Court serves the many visitors to the surrounding attractions, including the 23 million square foot Washington Convention Center, which receives more than 1.5 million visitors per year, Metro Center, the Capital One Arena, which hosts around 220 events annually, Chinatown Arch, museums, and theaters.





| DEMOGRAPHICS 2025 |                       | 0.25 MILE                              | 0.5 MILE  | 1 MILE    |
|-------------------|-----------------------|----------------------------------------|-----------|-----------|
| <del>ې</del> ې:   | DAYTIME<br>POPULATION | 12,634                                 | 87,567    | 226,613   |
| <b>†</b> ‡        | POPULATION            | 4,738                                  | 22,142    | 53,965    |
| \$                | HOUSEHOLD<br>INCOME   | \$179,190                              | \$165,176 | \$161,233 |
|                   | NO. OF<br>Businesses  | 997                                    | 4,910     | 10,784    |
|                   | NO. OF HOTELS         | 11                                     | 29        | 70        |
|                   |