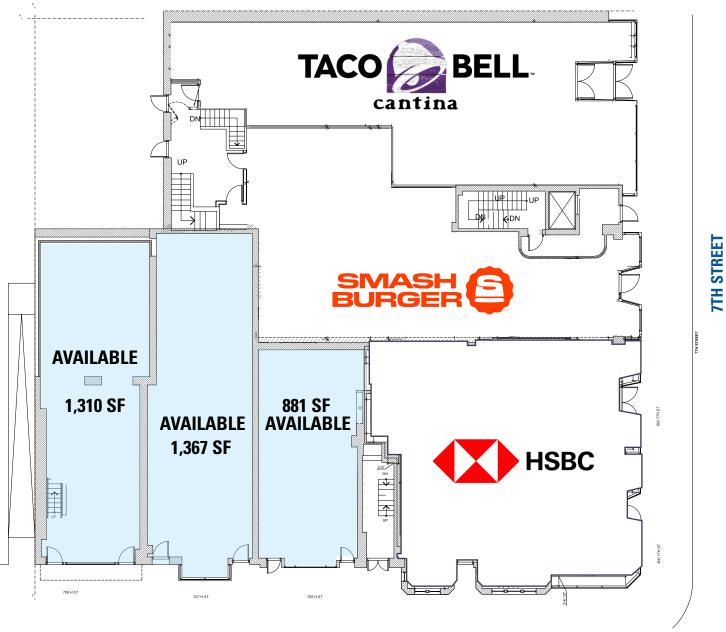

------------|----------------------------------------|-----------|-----------|
| <del>ې</del> ې:   | DAYTIME<br>POPULATION | 12,634                                 | 87,567    | 226,613   |
| <b>†</b> ‡        | POPULATION            | 4,738                                  | 22,142    | 53,965    |
| \$                | HOUSEHOLD<br>INCOME   | \$179,190                              | \$165,176 | \$161,233 |
|                   | NO. OF<br>Businesses  | 997                                    | 4,910     | 10,784    |
|                   | NO. OF HOTELS         | 11                                     | 29        | 70        |
|                   | VEHICLES<br>PER DAY   | H Street (16,000), 7th Street (24,000) |           |           |

## **AREA RETAILERS**





## **FIRST FLOOR RETAIL**



**H STREET** 

## **SECOND FLOOR RETAIL**



Owned By

MIDWOODD



Bill Dickinson | bdickinson@rappaportco.com | 703.310.6983 Melissa Webb | mwebb@rappaportco.com | 703.980.6829 Mike Howard | mhoward@rappaportco.com | 571.382.1219

rappaportco.com