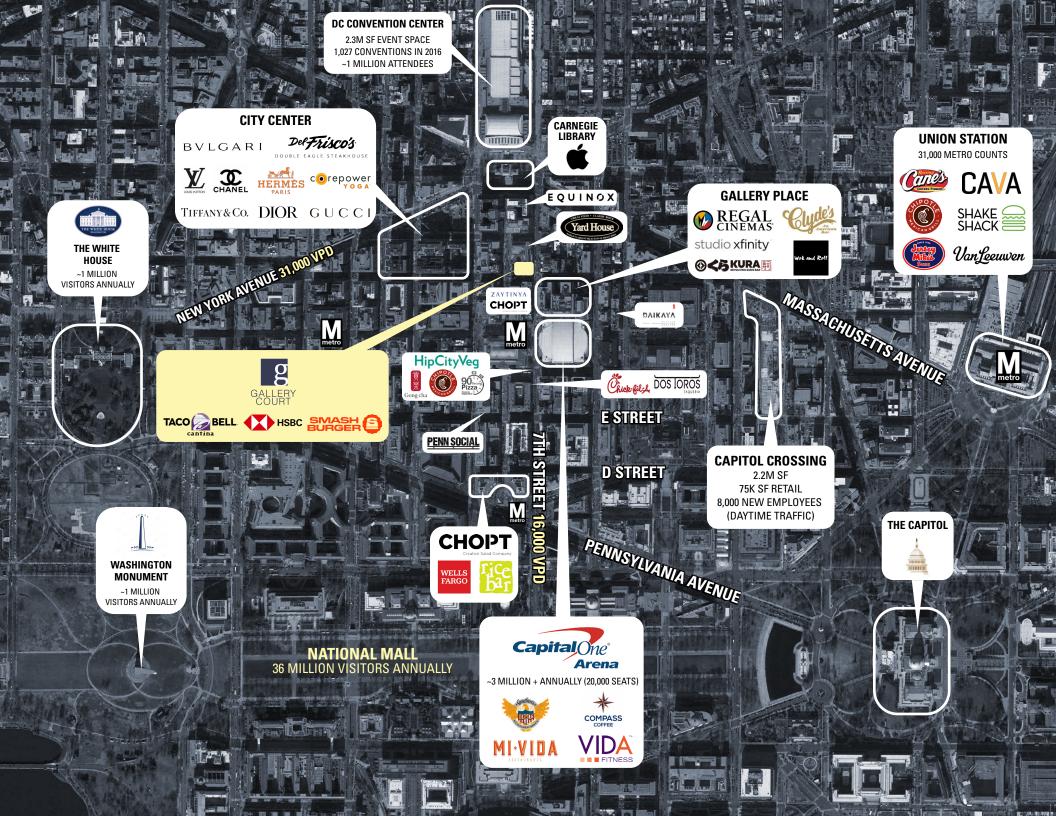

## **AREA RETAILERS**

## GALLERY COURT

Gallery Court sits in the heart of the city's vibrant shopping and entertainment district. Gallery Court's revitalized section of historic row homes has retail space available with frontage on both 7th and H streets. Retail at Gallery Court serves the many visitors to the surrounding attractions, including the 23 million square foot Washington Convention Center, which receives more than 1.5 million visitors per year, Metro Center, the Capital One Arena, which hosts around 220 events annually, Chinatown Arch, museums, and theaters.