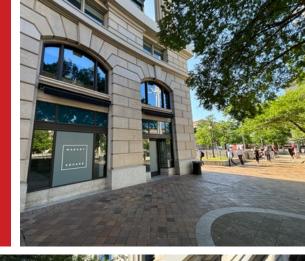

## **SITE DETAILS**

Market Square is one of the most iconic private office buildings in Washington, D.C. Home to more than 30 Fortune 500 companies, private firms, government agencies, and foreign consulates, the building benefits from its Pennsylvania Ave location—equidistant between the U.S. Capitol and The White House.

- On-site Metro access to Archives-Navy Memorial-Penn Quarter station (green & yellow lines)
- Superior ingress/egress to I-395
- Adjacent to Penn Quarter and the 7th Street Retail Corridor
- Unrivaled proximity to the U.S. Capitol and House/Senate Office Buildings
- Central choice for retail and dining among the key players of D.C.'s East End.