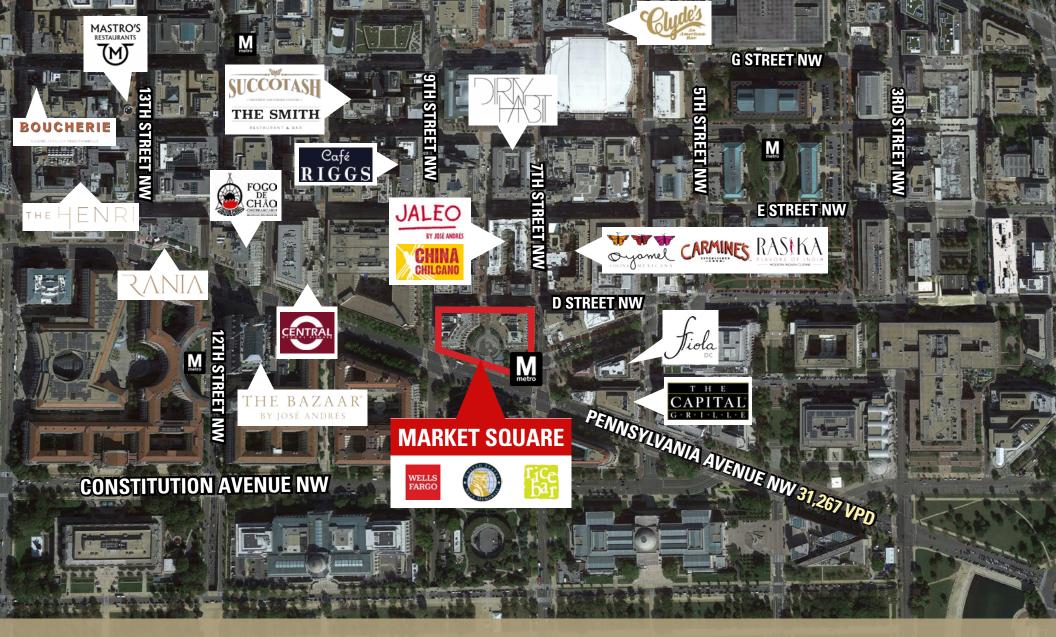

AT THE CENTER OF D.C.'S FINE DINING CORE

- On-site Metro access to Archives-Navy Memorial-Penn Quarter station (green & yellow lines)
- Superior ingress/egress to I-395
- Adjacent to Penn Quarter and the 7th Street Retail Corridor
- Unrivaled proximity to the U.S. Capitol and House/Senate Office Buildings
- Central choice for retail and dining among the key players of D.C.'s East End.