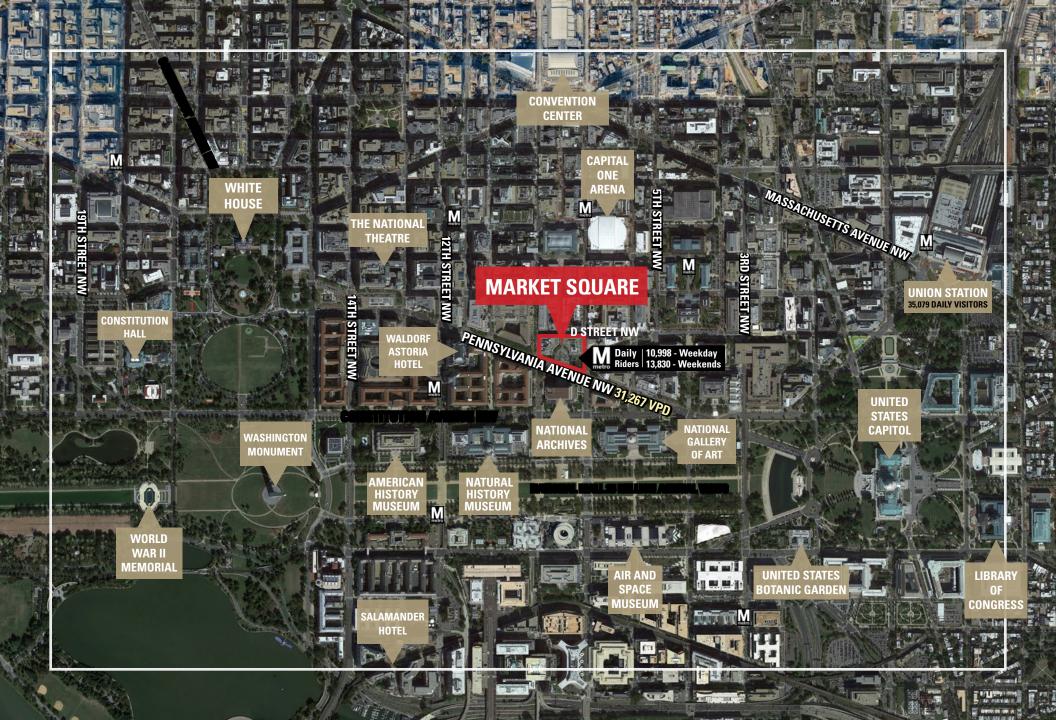

## **SITE DETAILS**

Market Square is one of the most iconic private office buildings in Washington, D.C. Home to more than 30 Fortune 500 companies, private firms, government agencies, and foreign consulates, the building benefits from its Pennsylvania Ave location—equidistant between the U.S. Capitol and The White House.

- On-site Metro access to Archives-Navy Memorial-Penn Quarter station (green & yellow lines)
- Superior ingress/egress to I-395
- Adjacent to Penn Quarter and the 7th Street Retail Corridor
- Unrivaled proximity to the U.S. Capitol and House/Senate Office Buildings
- Central choice for retail and dining among the key players of D.C.'s East End.