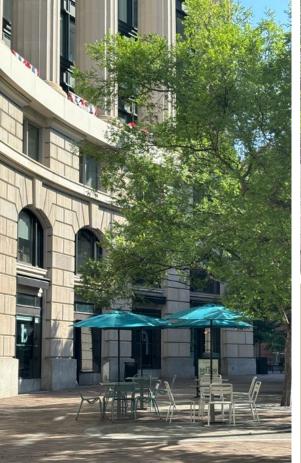

## **SITE DETAILS**

Market Square is one of the most iconic private office buildings in Washington, D.C. Home to more than 30 Fortune 500 companies, private firms, government agencies, and foreign consulates, the building benefits from its Pennsylvania Ave location—equidistant between the U.S. Capitol and The White House.

- On-site Metro access to Archives-Navy Memorial-Penn Quarter station (green & yellow lines)
- Superior ingress/egress to I-395
- Adjacent to Penn Quarter and the 7th Street Retail Corridor
- Unrivaled proximity to the U.S. Capitol and House/Senate Office Buildings
- Central choice for retail and dining among the key players of D.C.'s East End.