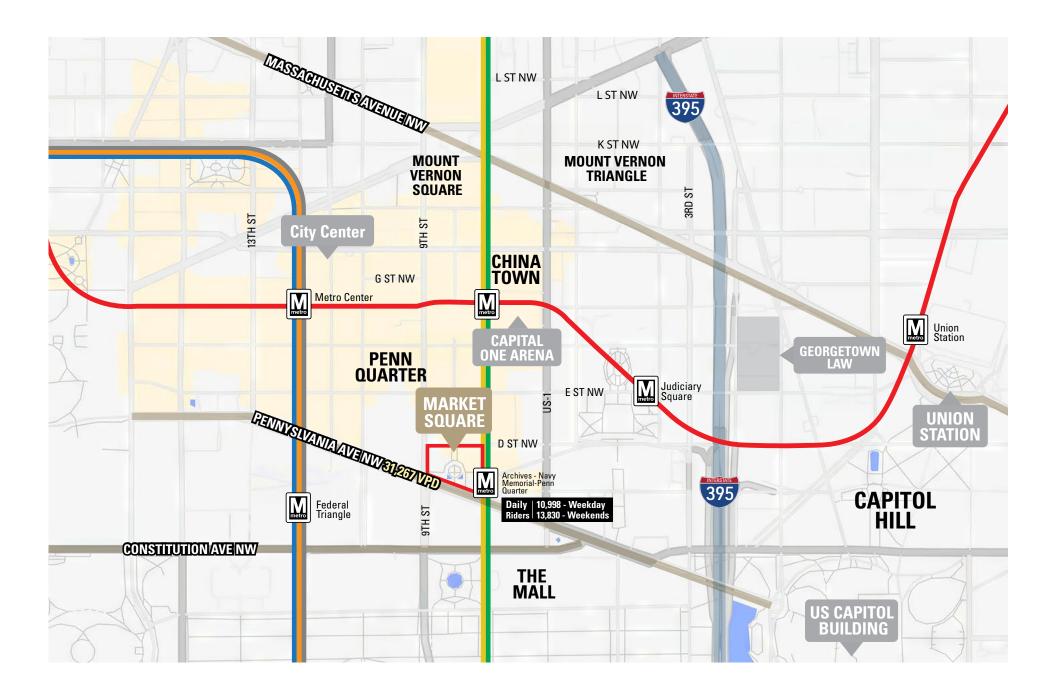

### **DEMOGRAPHICS**

|                                   | 5 Min                               | 10 Min         | 15 Min    |
|-----------------------------------|-------------------------------------|----------------|-----------|
| Population                        | 236,712                             | 679,884        | 1,173,641 |
| Households                        | 3,452                               | 32,815         | 112,892   |
| Bachelor's<br>Degree or<br>Higher | 1,103                               | 2,463          | 17,143    |
| Average<br>Household<br>Income    | \$177,221                           | \$174,609      | \$161,462 |
|                                   | .25 Mi                              | 0.5 <b>M</b> i | 1 Mi      |
| Total<br>Employees                | 20,609                              | 65,019         | 218,972   |
|                                   |                                     | Vehicle        | s per day |
| Penn Ave NW                       |                                     | 31,267         |           |
| 9th Street                        |                                     | 16,709         |           |
| E Street                          |                                     | 11,327         |           |
| Walkscore<br>99                   | Capital Bikeshare Arrivals<br>1,752 |                |           |

- On-site Metro access to Archives-Navy Memorial-Penn Quarter station (green & yellow lines)
- Superior ingress/egress to I-395
- Adjacent to Penn Quarter and the 7th Street Retail Corridor
- Unrivaled proximity to the U.S. Capitol and House/Senate Office Buildings
- Central choice for retail and dining among the key players of D.C.'s East End.