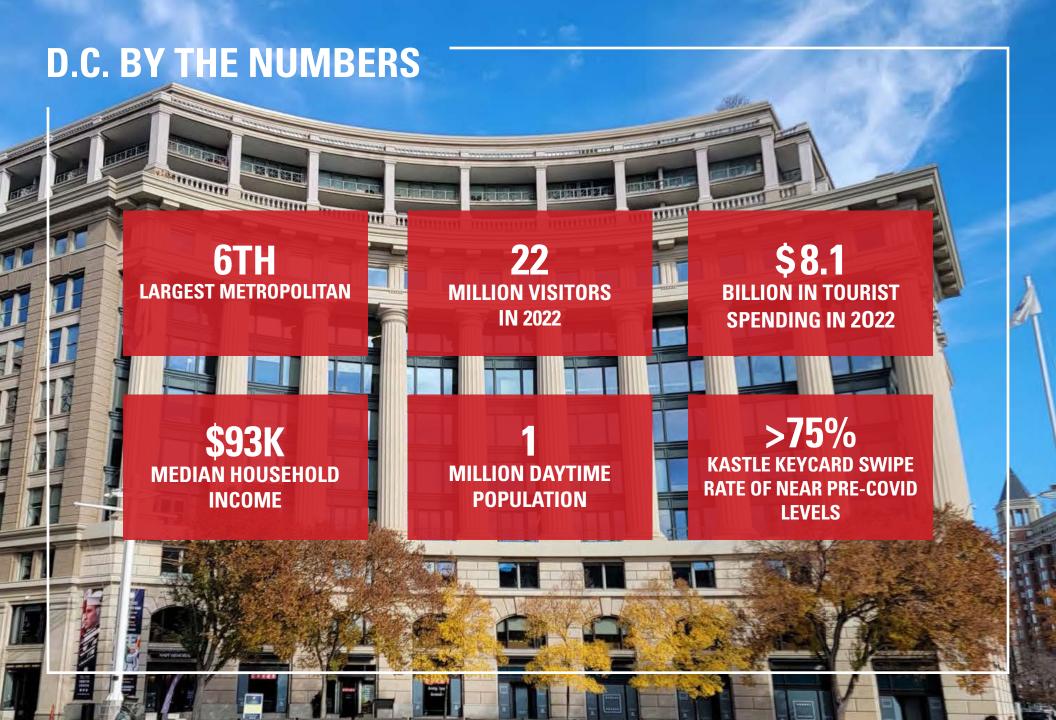

## **SITE DETAILS**

Market Square is one of the most iconic private office buildings in Washington, D.C. Home to more than 30 Fortune 500 companies, private firms, government agencies, and foreign consulates, the building benefits from its Pennsylvania Ave location—equidistant between the U.S. Capitol and The White House.