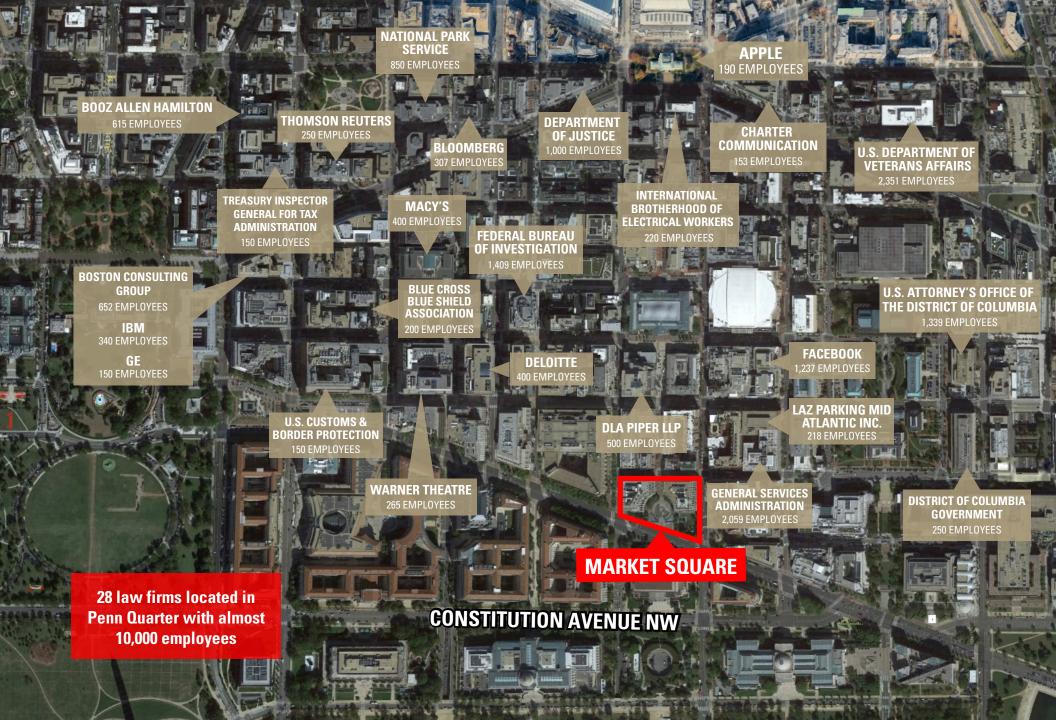

## **SITE DETAILS**

Market Square is one of the most iconic private office buildings in Washington, D.C. Home to more than 30 Fortune 500 companies, private firms, government agencies, and foreign consulates, the building benefits from its Pennsylvania Ave location—equidistant between the U.S. Capitol and The White House.

- On-site Metro access to Archives-Navy Memorial-Penn Quarter station (green & yellow lines)
- Superior ingress/egress to I-395
- Adjacent to Penn Quarter and the 7th Street Retail Corridor
- Unrivaled proximity to the U.S. Capitol and House/Senate Office Buildings
- Central choice for retail and dining among the key players of D.C.'s East End.