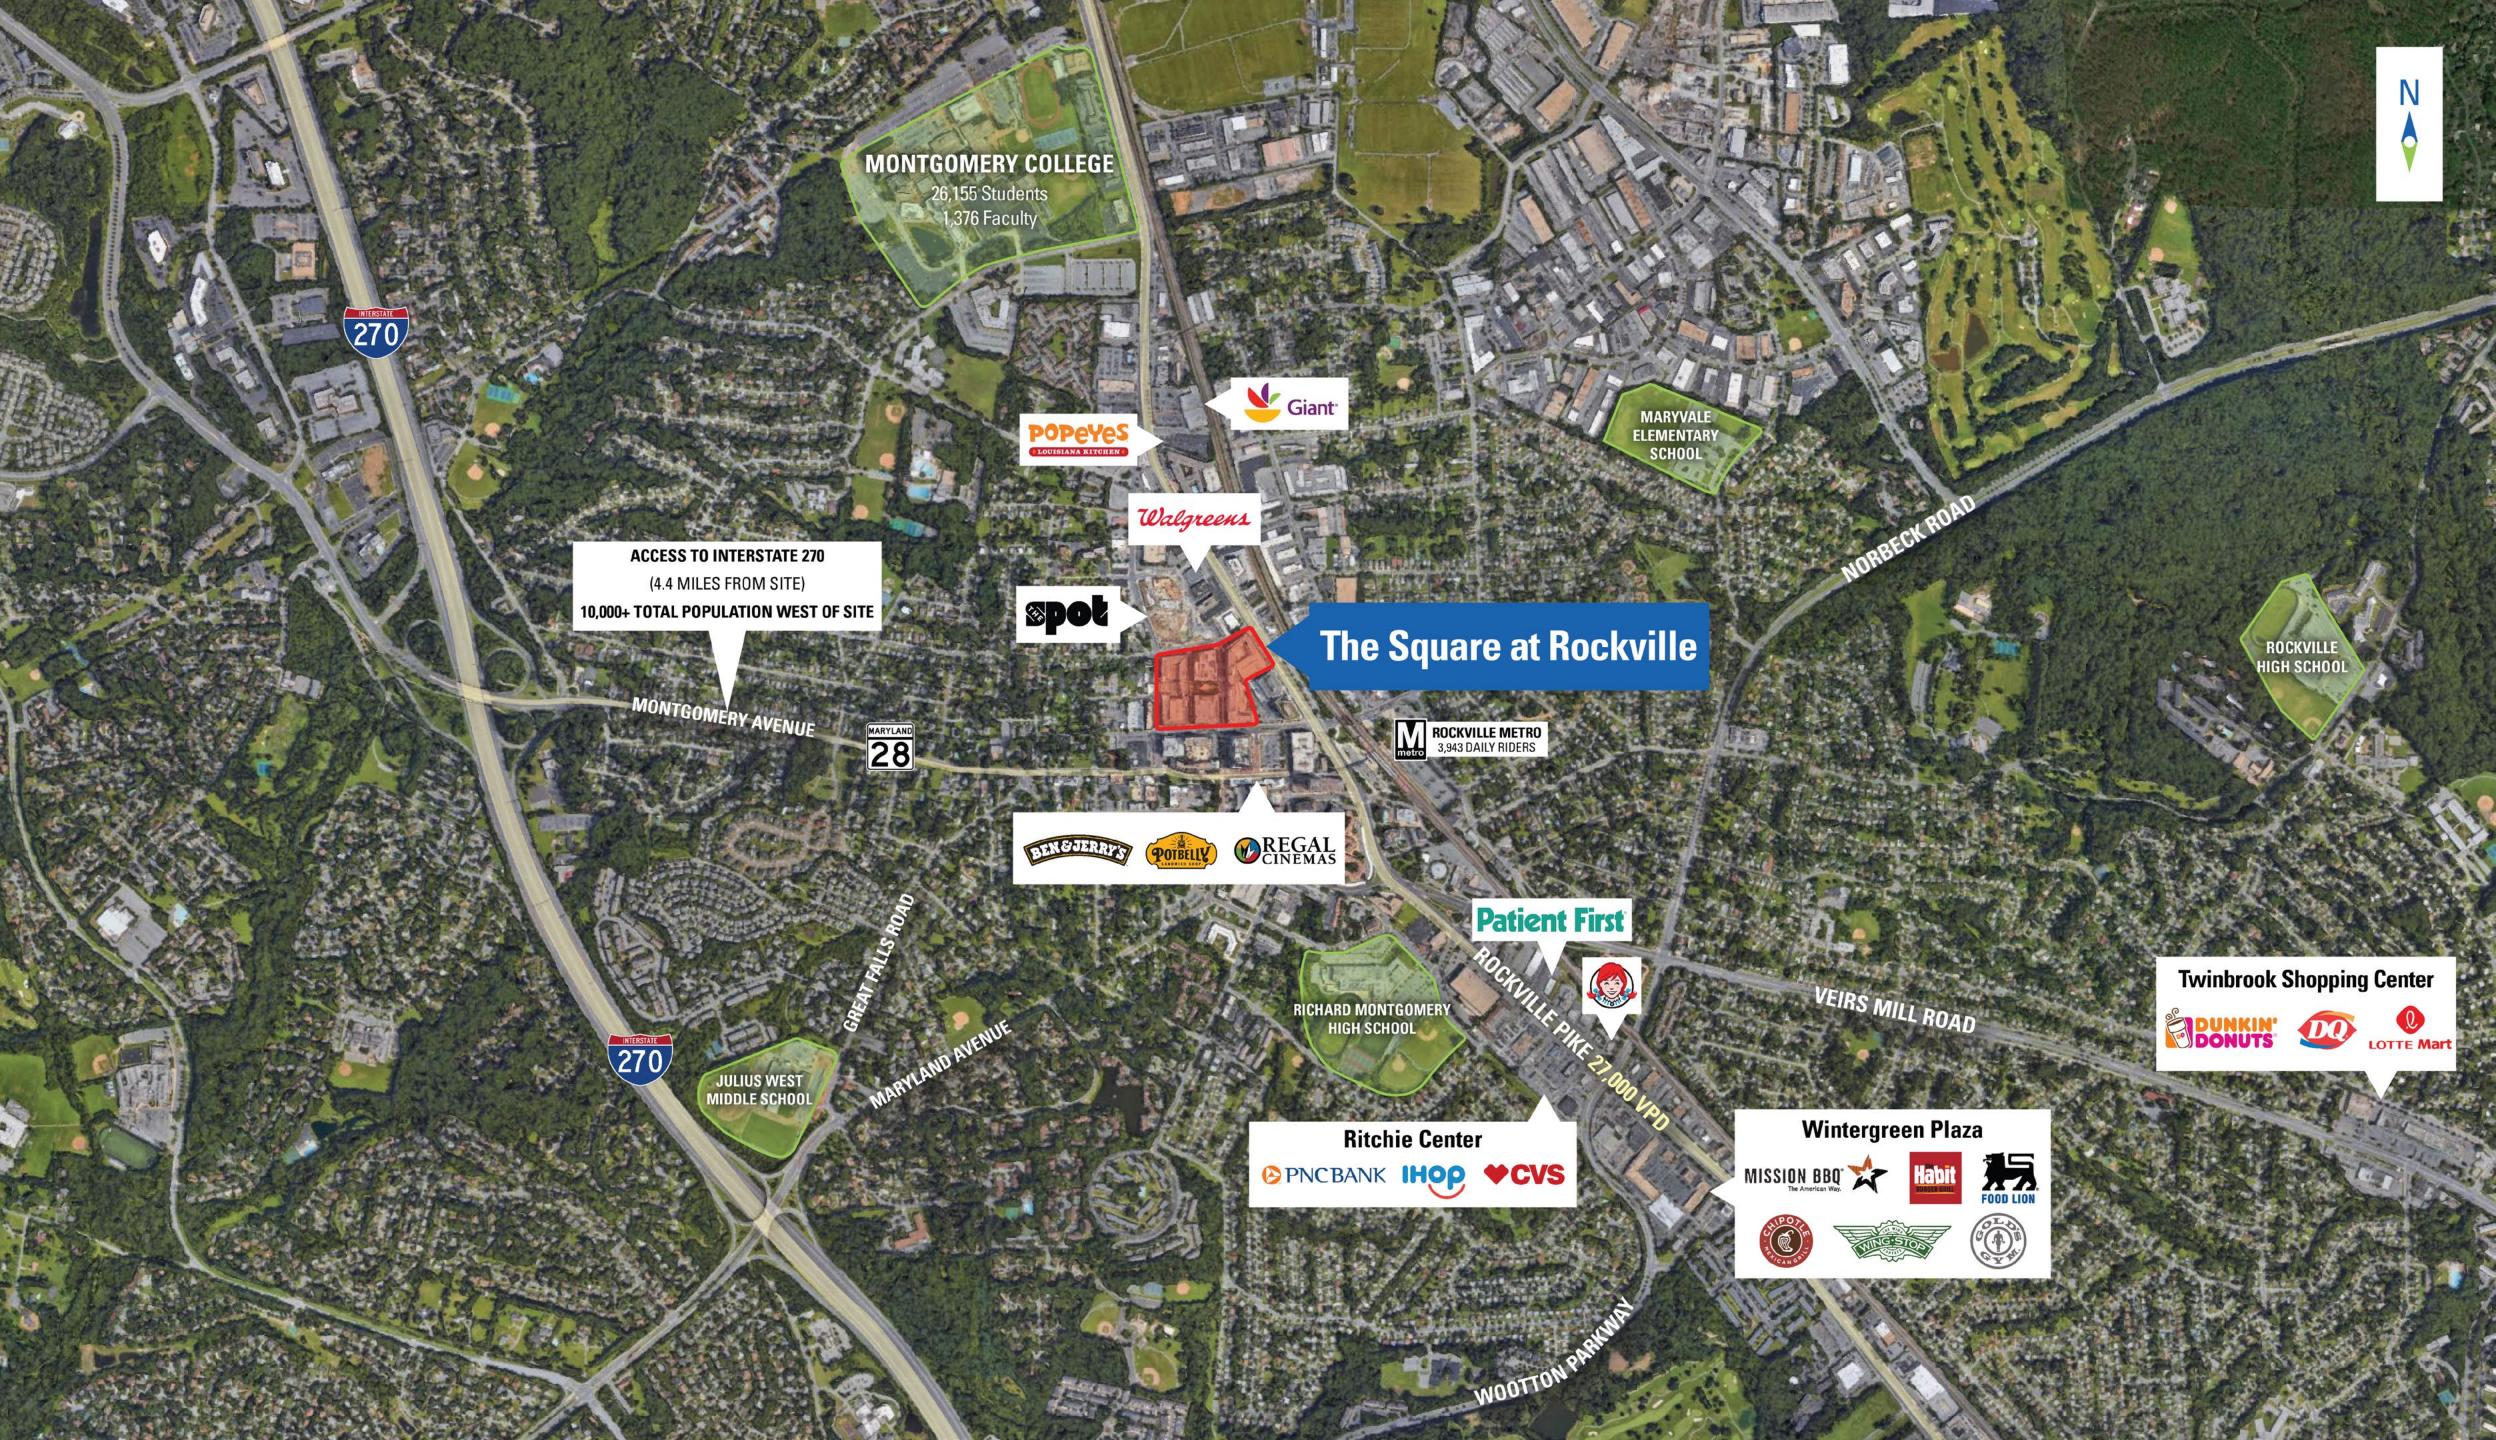

- Surrounded by over 12,000 residents and families with significant spending power, with median incomes upwards of \$104,000 annually within two miles of the center
- Ample parking garage and surface options totaling nearly 1,000 spaces

- Directly adjacent to the Rockville Metro Station (Red Line), and Rockville Memorial Library
- Encircled by five signalized intersections and near the I-270 Exit 6B interchange
- Adjacent to Regal Theaters and Montgomery
   County courthouse

### demographics

3 MILE RADIUS

105,755

TOTAL POPULATION

**93,392**DAYTIME

**POPULATION** 

\$130,203
AVERAGE HOUSEHOLD
INCOME

500
APARTMENT UNITS
ON SITE