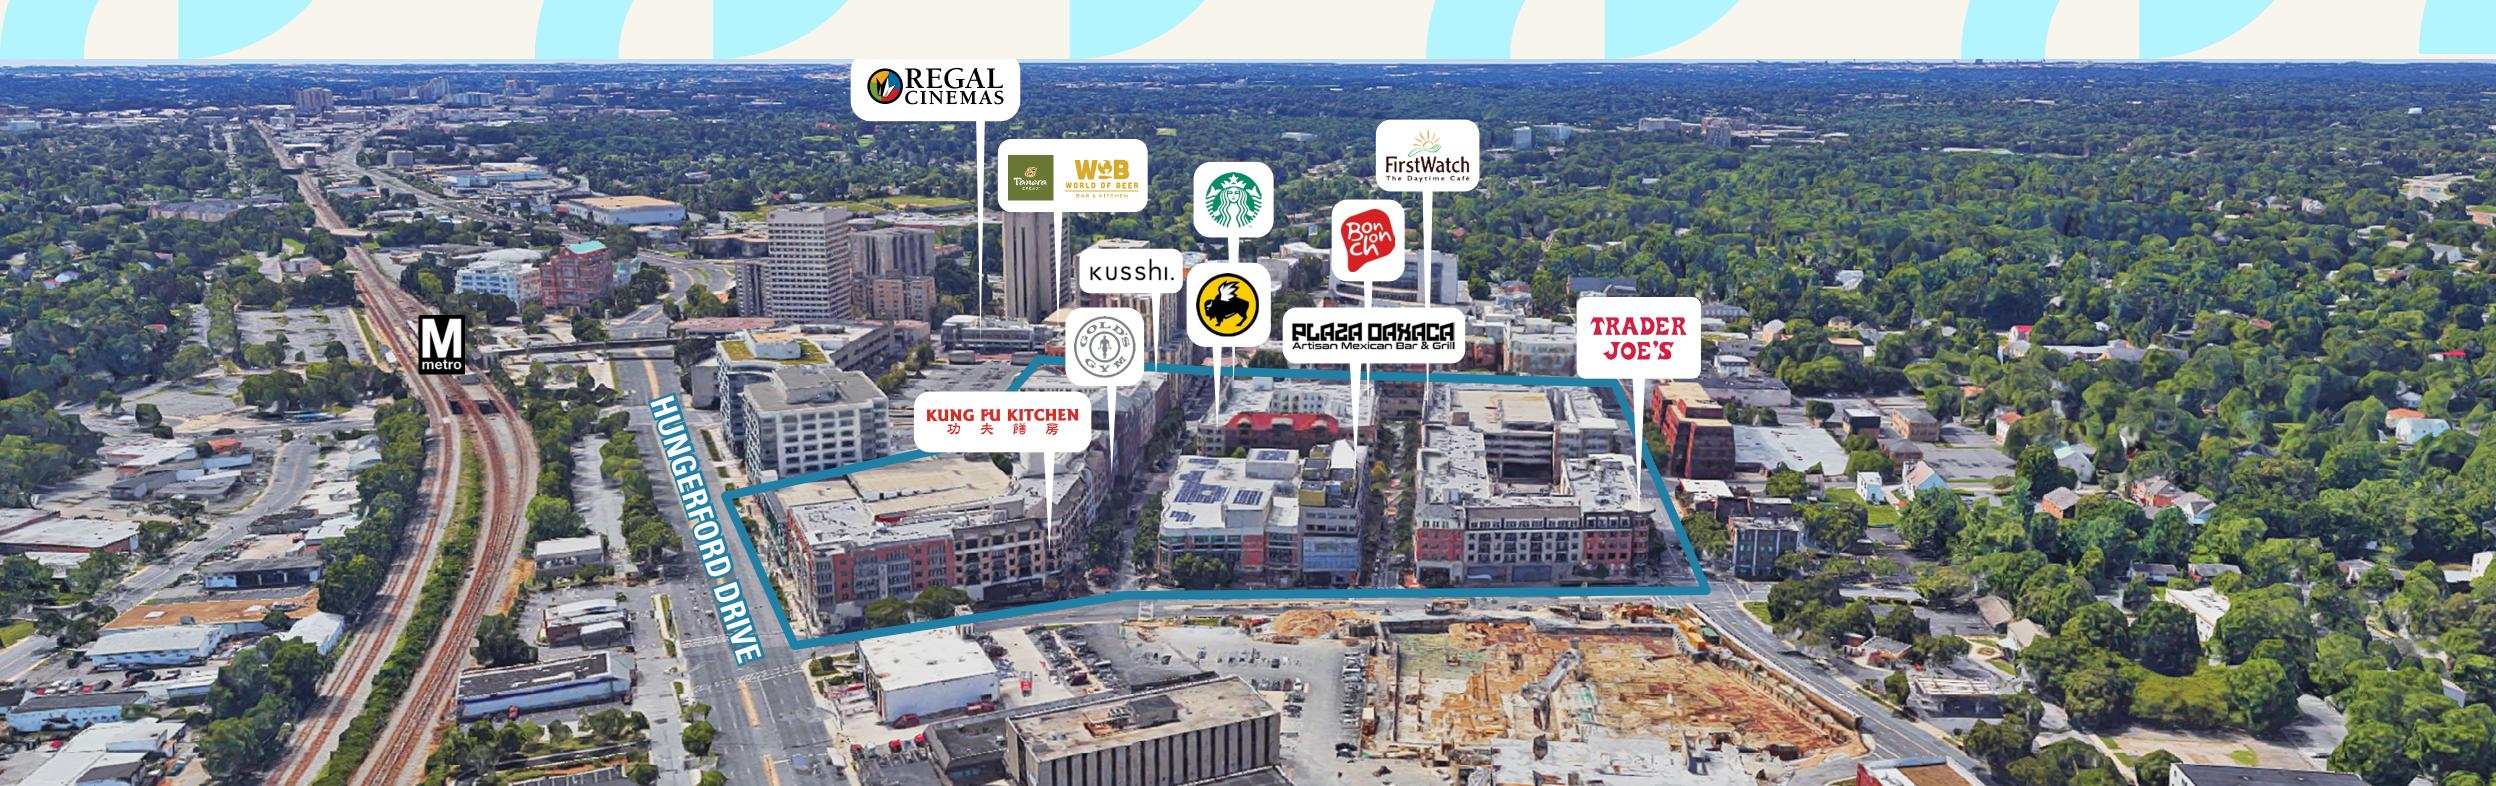

Anchored by Trader Joe's, The Square benefits from strong cotenancy with national tenants like Gold's Gym, Five Guys, Starbucks, and First Watch alongside dozens of local favorites including Lebanese Taverna, Kusshi Sushi, El Mercat Bar de Tapas, and Plaza Oaxaca. Local businesses thrive at The Square thanks to community-oriented local shoppers and the center's welcoming downtown feel.

#### tenant roster

| SPACE | TENANT                         | SF     | SPACE | TENANT                     | SF     |
|-------|--------------------------------|--------|-------|----------------------------|--------|
| 108   | Truist                         | 3,236  | 345   | Friendship BBQ             | 2,309  |
| 110   | Trader Joe's                   | 25,029 | 350   | Available                  | 1,503  |
| 111   | Fork & Kitchen                 | 6,599  | 355   | Available                  | 1,102  |
| 112   | Dawn Crafton Dance Connection  | 5,668  | 360   | Little Miner Taco          | 1,540  |
| 113   | Available                      | 1,649  | 365   | Starbucks                  | 1,914  |
| 130   | Five Guys                      | 2,360  | 370   | Paris Baguette Boulangerie | 2,780  |
| 132   | Available                      | 1,799  | 375   | El Mercat Bar de Tapas     | 2,037  |
| 134   | Rockville Town Square Cleaners | 1,059  | 380   | BonChon Chicken            | 2,013  |
| 136   | Available                      | 2,888  | 385   | Available                  | 1,811  |
| 140   | Available                      | 1,514  | 390   | Available                  | 2,106  |
| 245   | La Vie Nail Spa                | 1,084  | 410   | Available                  | 12,823 |
| 255   | Finnegan's Wake Irish Pub      | 2,411  | 430   | Kung Fu Kitchen            | 3,120  |
| 260   | Town Square Jewelers           | 1,087  | 450   | Management Office          | 2,824  |
| 265   | First Watch                    | 3,400  | 510   | Gold's Gym                 | 20,095 |
| 270   | Kumbia Restaurant              | 3,918  | 525   | Wells Fargo (ATM)          | 80     |
| 290   | Available                      | 3,363  | 530   | Available                  | 6,654  |
| 301   | La Canela                      | 1,887  | 533   | Dirty Dough                | 989    |
| 303   | Hair Design Zone               | 1,586  | 535   | Available                  | 3,024  |
| 305   | Plaza Oaxaca                   | 4,500  | 540   | Available                  | 1,293  |
| 308   | Thai Chef                      | 3,535  | 545   | Available                  | 2,203  |
| 310   | Lebanese Taverna               | 2,792  | 550   | Kusshi Sushi               | 2,822  |
| 315   | Kyoto Matcha                   | 1,965  | 560   | Cottage Monet              | 1,441  |
| 320   | Gyuzo                          | 3,904  | 570   | Available                  | 9,110  |
| 330   | Buffalo Wild Wings Grill & Bar | 5,924  | 580   | Citizens Bank              | 5,351  |
| 340   | Verizon Wireless               | 2,564  |       |                            |        |
|       |                                |        |       |                            |        |