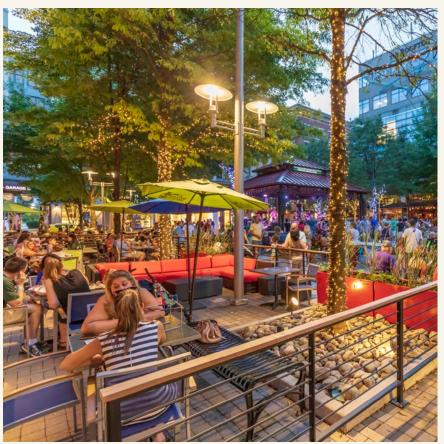

# the building blocks

it's a
ONE - STOP - MANY - SHOPS
kind of place

- Over 21,000 SF of available retail in the heart of affluent Rockville, with multiple leasing options and divisible square footages
- Highly walkable town center with the largest ice rink in the county and public gathering areas
- Fronting Rockville Pike (Route 355)

- Directly adjacent to the Rockville Metro Station (Red Line), and Rockville Memorial Library
- Encircled by five signalized intersections and near the I-270 Exit 6B interchange
- Adjacent to Regal Theaters and Montgomery
   County courthouse