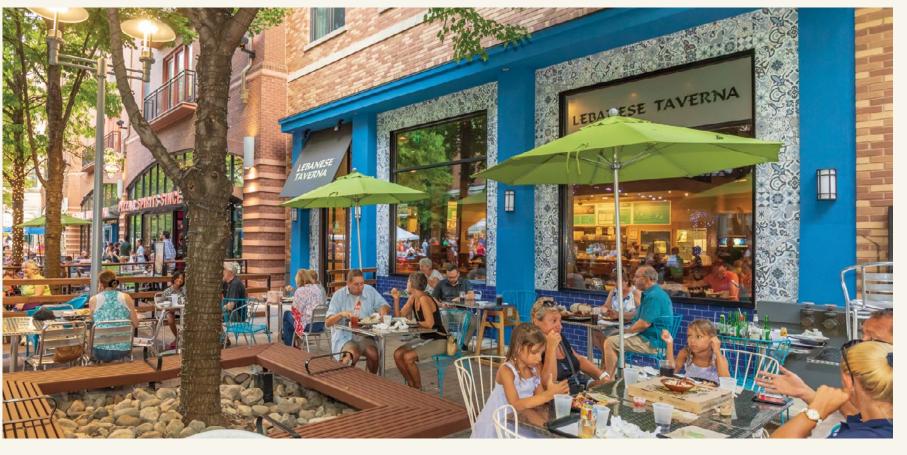

Anchored by Trader Joe's, The Square benefits from strong cotenancy with national tenants like Gold's Gym, Five Guys, Starbucks, and First Watch alongside dozens of local favorites including Lebanese Taverna, Kusshi Sushi, El Mercat Bar de Tapas, and Plaza Oaxaca. Local businesses thrive at The Square thanks to community-oriented local shoppers and the center's welcoming downtown feel.

#### tenant roster

| SPACE | TENANT                         | SF     | SPACE | TENANT                     | SF     |
|-------|--------------------------------|--------|-------|----------------------------|--------|
| 108   | Truist                         | 3,236  | 345   | Friendship BBQ             | 2,309  |
| 110   | Trader Joe's                   | 25,029 | 350   | Available                  | 1,503  |
| 111   | Fork & Kitchen                 | 6,599  | 355   | Available                  | 1,102  |
| 112   | Dawn Crafton Dance Connection  | 5,668  | 360   | Little Miner Taco          | 1,540  |
| 113   | Available                      | 1,649  | 365   | Starbucks                  | 1,914  |
| 130   | Five Guys                      | 2,360  | 370   | Paris Baguette Boulangerie | 2,780  |
| 132   | Available                      | 1,799  | 375   | El Mercat Bar de Tapas     | 2,037  |
| 134   | Rockville Town Square Cleaners | 1,059  | 380   | BonChon Chicken            | 2,013  |
| 136   | Available                      | 2,888  | 385   | Available                  | 1,811  |
| 140   | Available                      | 1,514  | 390   | Available                  | 2,106  |
| 245   | La Vie Nail Spa                | 1,084  | 410   | Available                  | 12,823 |
| 255   | Finnegan's Wake Irish Pub      | 2,411  | 430   | Kung Fu Kitchen            | 3,120  |
| 260   | Town Square Jewelers           | 1,087  | 450   | Management Office          | 2,824  |
| 265   | First Watch                    | 3,400  | 510   | Gold's Gym                 | 20,095 |
| 270   | Kumbia Restaurant              | 3,918  | 525   | Wells Fargo (ATM)          | 80     |
| 290   | Available                      | 3,363  | 530   | Available                  | 6,654  |
| 301   | La Canela                      | 1,887  | 533   | Dirty Dough                | 989    |
| 303   | Hair Design Zone               | 1,586  | 535   | Available                  | 3,024  |
| 305   | Plaza Oaxaca                   | 4,500  | 540   | Available                  | 1,293  |
| 308   | Thai Chef                      | 3,535  | 545   | Available                  | 2,203  |
| 310   | Lebanese Taverna               | 2,792  | 550   | Kusshi Sushi               | 2,822  |
| 315   | Kyoto Matcha                   | 1,965  | 560   | Cottage Monet              | 1,441  |
| 320   | Gyuzo                          | 3,904  | 570   | Available                  | 9,110  |
| 330   | Buffalo Wild Wings Grill & Bar | 5,924  | 580   | Citizens Bank              | 5,351  |
| 340   | Verizon Wireless               | 2,564  |       |                            |        |
|       |                                |        |       |                            |        |