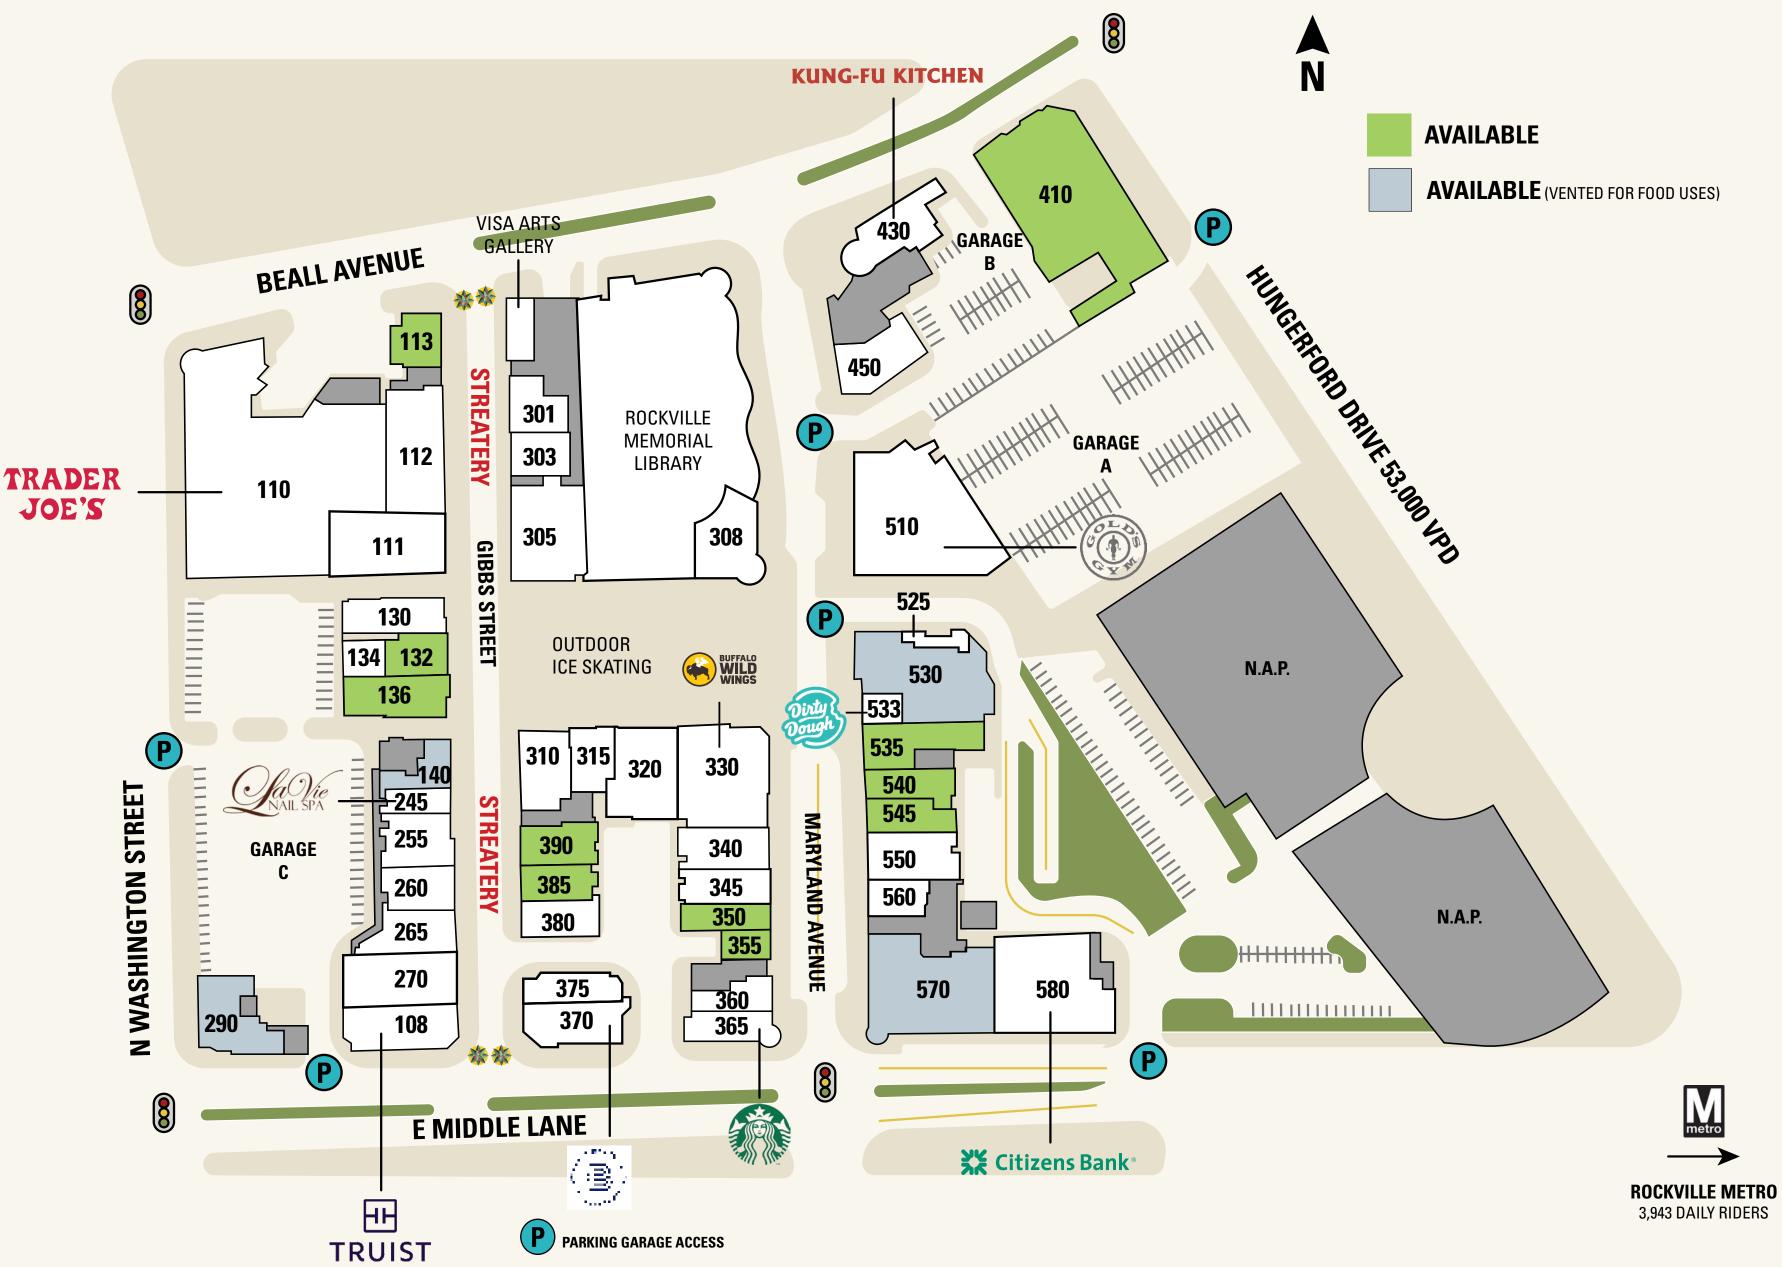

## site plan

#### tenant roster

| SPACE | TENANT                         | SF     | SPACE | TENANT                     | SF     |
|-------|--------------------------------|--------|-------|----------------------------|--------|
| 108   | Truist                         | 3,236  | 345   | Friendship BBQ             | 2,309  |
| 110   | Trader Joe's                   | 25,029 | 350   | Available                  | 1,503  |
| 111   | Fork & Kitchen                 | 6,599  | 355   | Available                  | 1,102  |
| 112   | Dawn Crafton Dance Connection  | 5,668  | 360   | Little Miner Taco          | 1,540  |
| 113   | Available                      | 1,649  | 365   | Starbucks                  | 1,914  |
| 130   | Five Guys                      | 2,360  | 370   | Paris Baguette Boulangerie | 2,780  |
| 132   | Available                      | 1,799  | 375   | El Mercat Bar de Tapas     | 2,037  |
| 134   | Rockville Town Square Cleaners | 1,059  | 380   | BonChon Chicken            | 2,013  |
| 136   | Available                      | 2,888  | 385   | Available                  | 1,811  |
| 140   | Available                      | 1,514  | 390   | Available                  | 2,106  |
| 245   | La Vie Nail Spa                | 1,084  | 410   | Available                  | 12,823 |
| 255   | Finnegan's Wake Irish Pub      | 2,411  | 430   | Kung Fu Kitchen            | 3,120  |
| 260   | Town Square Jewelers           | 1,087  | 450   | Management Office          | 2,824  |
| 265   | First Watch                    | 3,400  | 510   | Gold's Gym                 | 20,095 |
| 270   | Kumbia Restaurant              | 3,918  | 525   | Wells Fargo (ATM)          | 80     |
| 290   | Available                      | 3,363  | 530   | Available                  | 6,654  |
| 301   | La Canela                      | 1,887  | 533   | Dirty Dough                | 989    |
| 303   | Hair Design Zone               | 1,586  | 535   | Available                  | 3,024  |
| 305   | Plaza Oaxaca                   | 4,500  | 540   | Available                  | 1,293  |
| 308   | Thai Chef                      | 3,535  | 545   | Available                  | 2,203  |
| 310   | Lebanese Taverna               | 2,792  | 550   | Kusshi Sushi               | 2,822  |
| 315   | Kyoto Matcha                   | 1,965  | 560   | Cottage Monet              | 1,441  |
| 320   | Gyuzo                          | 3,904  | 570   | Available                  | 9,110  |
| 330   | Buffalo Wild Wings Grill & Bar | 5,924  | 580   | Citizens Bank              | 5,351  |
| 340   | Verizon Wireless               | 2,564  |       |                            |        |
|       |                                |        |       |                            |        |