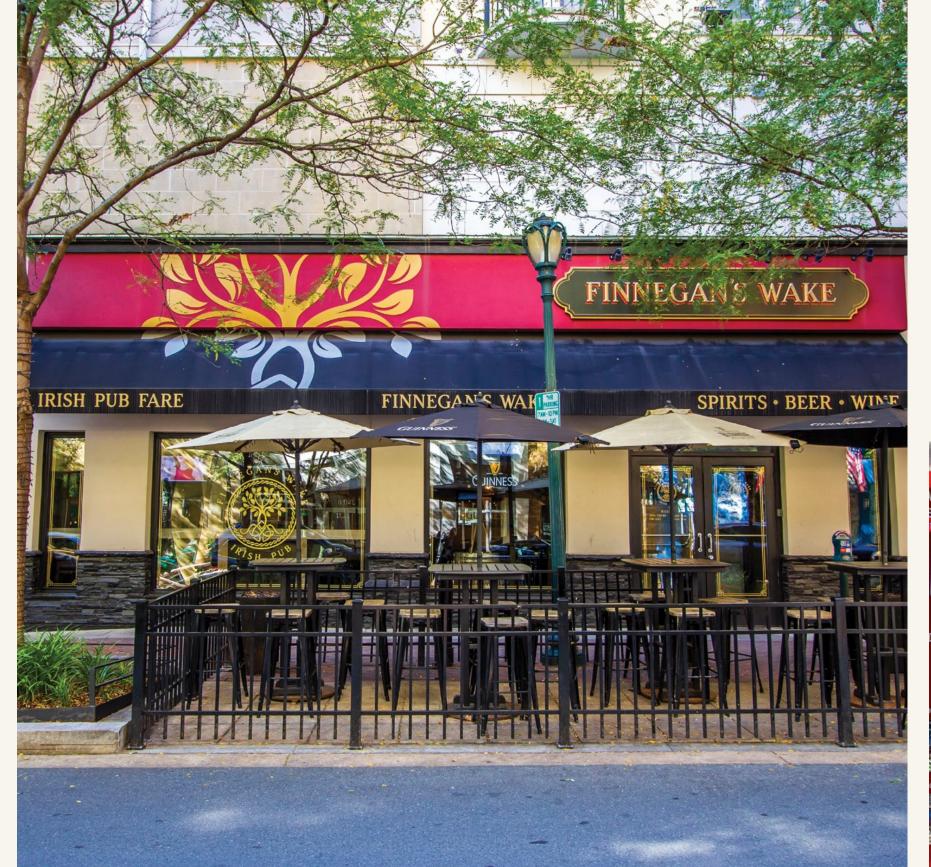

Anchored by Trader Joe's, The Square benefits from strong cotenancy with national tenants like Gold's Gym, Five Guys, Starbucks, and First Watch alongside dozens of local favorites including Lebanese Taverna, Kusshi Sushi, El Mercat Bar de Tapas, and Plaza Oaxaca. Local businesses thrive at The Square thanks to community-oriented local shoppers and the center's welcoming downtown feel.

#### tenant roster

| SPACE | TENANT                         | SF     | SPACE | TENANT                     | SF     |
|-------|--------------------------------|--------|-------|----------------------------|--------|
| 108   | Truist                         | 3,236  | 345   | Friendship BBQ             | 2,309  |
| 110   | Trader Joe's                   | 25,029 | 350   | Available                  | 1,503  |
| 111   | Fork & Kitchen                 | 6,599  | 355   | Available                  | 1,102  |
| 112   | Dawn Crafton Dance Connection  | 5,668  | 360   | Little Miner Taco          | 1,540  |
| 113   | Available                      | 1,649  | 365   | Starbucks                  | 1,914  |
| 130   | Five Guys                      | 2,360  | 370   | Paris Baguette Boulangerie | 2,780  |
| 132   | Available                      | 1,799  | 375   | El Mercat Bar de Tapas     | 2,037  |
| 134   | Rockville Town Square Cleaners | 1,059  | 380   | BonChon Chicken            | 2,013  |
| 136   | Available                      | 2,888  | 385   | Available                  | 1,811  |
| 140   | Available                      | 1,514  | 390   | Available                  | 2,106  |
| 245   | La Vie Nail Spa                | 1,084  | 410   | Available                  | 12,823 |
| 255   | Finnegan's Wake Irish Pub      | 2,411  | 430   | Kung Fu Kitchen            | 3,120  |
| 260   | Town Square Jewelers           | 1,087  | 450   | Management Office          | 2,824  |
| 265   | First Watch                    | 3,400  | 510   | Gold's Gym                 | 20,095 |
| 270   | Kumbia Restaurant              | 3,918  | 525   | Wells Fargo (ATM)          | 80     |
| 290   | Available                      | 3,363  | 530   | Available                  | 6,654  |
| 301   | La Canela                      | 1,887  | 533   | Dirty Dough                | 989    |
| 303   | Hair Design Zone               | 1,586  | 535   | Available                  | 3,024  |
| 305   | Plaza Oaxaca                   | 4,500  | 540   | Available                  | 1,293  |
| 308   | Thai Chef                      | 3,535  | 545   | Available                  | 2,203  |
| 310   | Lebanese Taverna               | 2,792  | 550   | Kusshi Sushi               | 2,822  |
| 315   | Kyoto Matcha                   | 1,965  | 560   | Cottage Monet              | 1,441  |
| 320   | Gyuzo                          | 3,904  | 570   | Available                  | 9,110  |
| 330   | Buffalo Wild Wings Grill & Bar | 5,924  | 580   | Citizens Bank              | 5,351  |
| 340   | Verizon Wireless               | 2,564  |       |                            |        |
|       |                                |        |       |                            |        |