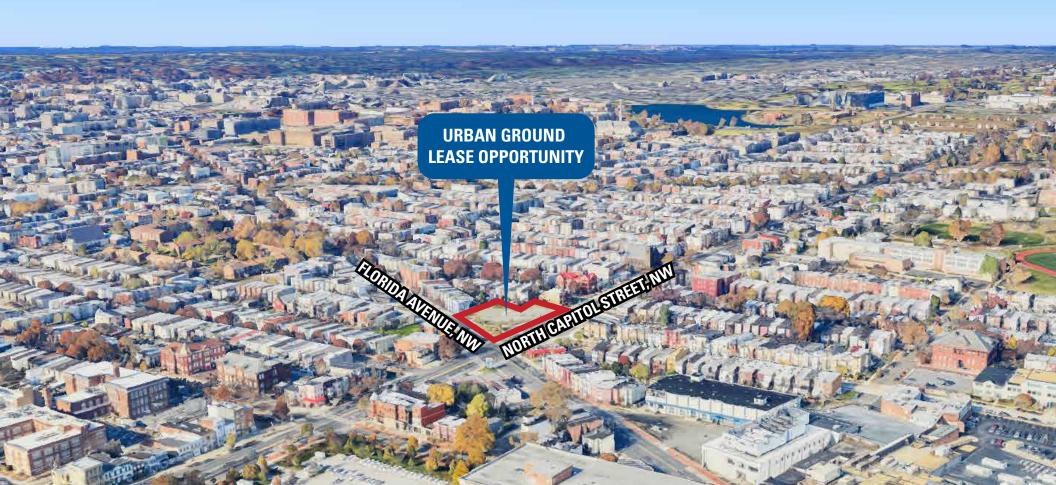

# 1600 NORTH CAPITOL WASHINGTON, D.C. 18,984 SF GROUND LEASE

### **1600 NORTH CAPITOL**

- WASHINGTON, D.C.
- I Ground lease available on busy North Capitol Street, NW
- I Excellent daytime and residential density
- I Major intersection between Florida Avenue and North Capitol Street with 62,800 vehicles per day combined
- I Site serves the booming Eckington, Truxton, Shaw and Noma neighborhoods
- I Major arterial access to the U.S. Capitol
- I Benefits from commuter traffic of people coming in and out of the district on Florida Avenue and North Capitol Street