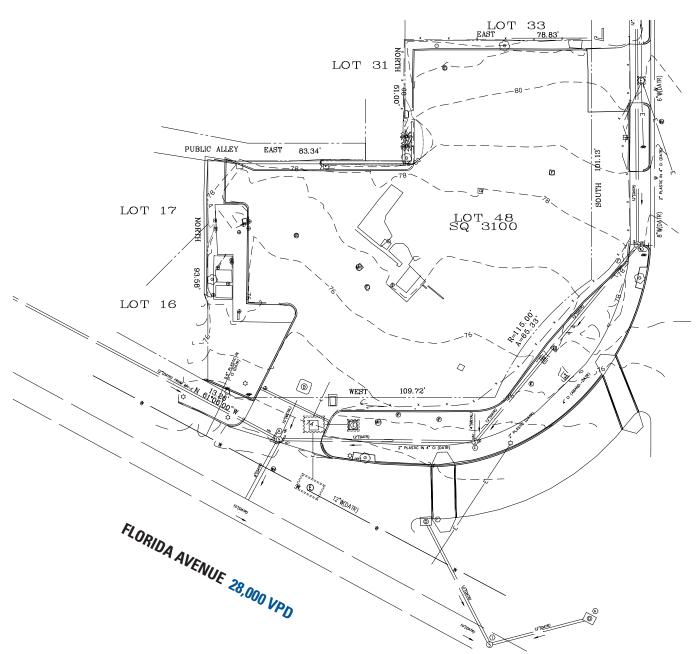

#### **DEMOGRAPHICS 2019**

|          |                       | 1 MILE                                                         | 3 MILES   | 5 MILES   |
|----------|-----------------------|----------------------------------------------------------------|-----------|-----------|
| <b>†</b> | POPULATION            | 4,764                                                          | 21,490    | 69,790    |
|          | DAYTIME<br>POPULATION | 6,676                                                          | 18,679    | 96,964    |
| \$       | HOUSEHOLD<br>INCOME   | \$119,173                                                      | \$118,760 | \$130,295 |
|          | TRAFFIC COUNTS        | 34,800 on North Capitol Street, NW<br>28,000 on Florida Avenue |           |           |

# **1600 NORTH CAPITOL**

WASHINGTON, D.C.

18,984 SF GROUND LEASE OPPORTUNITY

NORTH CAPITOL STREET 34,800 VPD