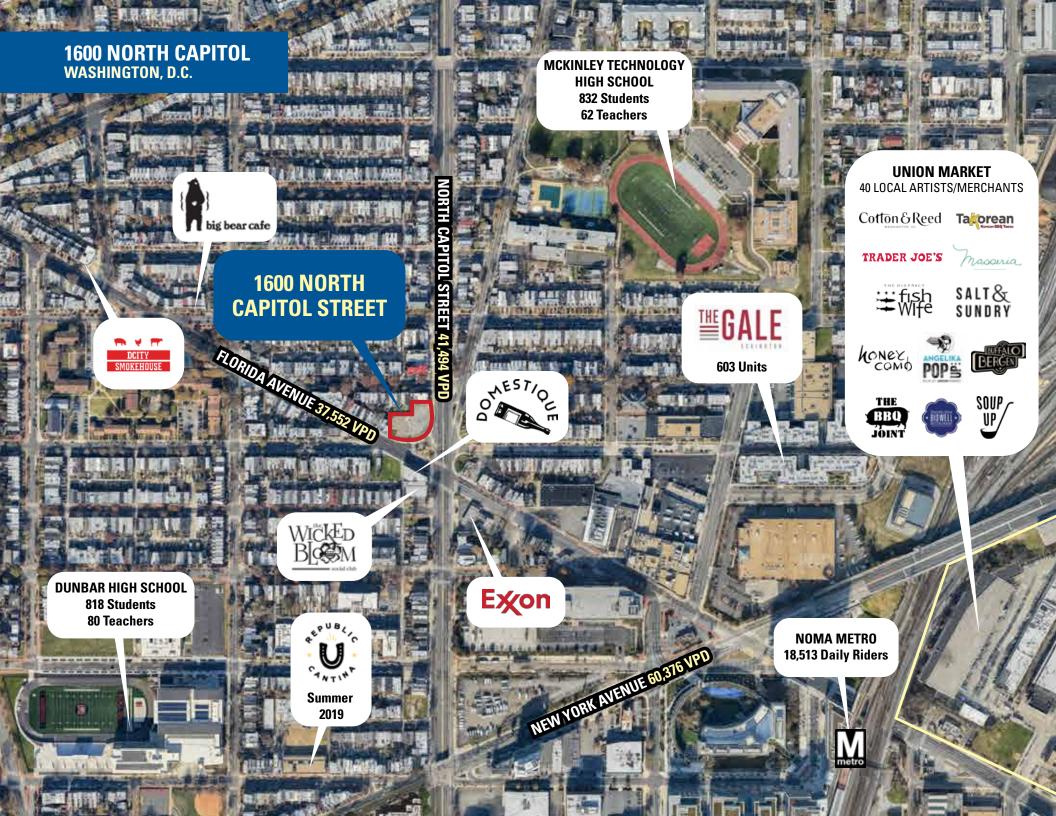

#### **DEMOGRAPHICS 2019**

|          |                       | 1 MILE                                                         | 3 MILES   | 5 MILES   |
|----------|-----------------------|----------------------------------------------------------------|-----------|-----------|
| <b>†</b> | POPULATION            | 4,764                                                          | 21,490    | 69,790    |
|          | DAYTIME<br>POPULATION | 6,676                                                          | 18,679    | 96,964    |
| \$       | HOUSEHOLD<br>INCOME   | \$119,173                                                      | \$118,760 | \$130,295 |
|          | TRAFFIC COUNTS        | 34,800 on North Capitol Street, NW<br>28,000 on Florida Avenue |           |           |

## **AREA RETAILERS**

Walgreens

TRADER JOE'S