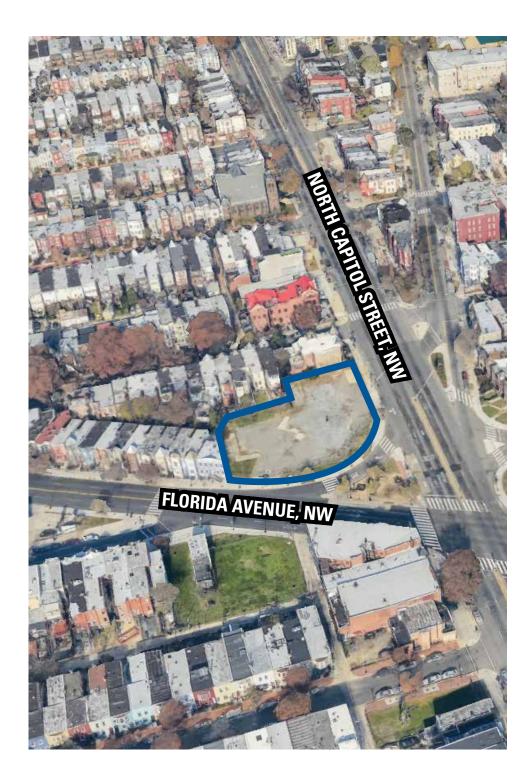

# 1600 NORTH CAPITOL WASHINGTON, D.C. 18,984 SF GROUND LEASE

### **1600 NORTH CAPITOL**

- WASHINGTON, D.C.
- I Ground lease available on busy North Capitol Street, NW
- I Excellent daytime and residential density
- I Major intersection between Florida Avenue and North Capitol Street with 62,800 vehicles per day combined
- I Site serves the booming Eckington, Truxton, Shaw and Noma neighborhoods
- I Major arterial access to the U.S. Capitol
- I Benefits from commuter traffic of people coming in and out of the district on Florida Avenue and North Capitol Street